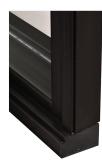

# Brickmould

2" Renovation brickmould with subsill featuring removable cap to allow installation without disturbing exterior finishes.

Available on four sides or with subsill.

New construction brickmolds option has a nail fin for easy installation.

# Brickmould Options

Brickmould makes your windows appear more prominent and adds character to a home.

- New Construction brickmould has a nail fin for easy installation.
- Renovation brickmould has a removable cap and is available with a subsill or brickmould on all four sides.
- Rebate flush frame and stucco return frame styles are ideal for replacing aluminum sliders.

- White
- Beige
- Black
- Stainable

Vinyl Brickmould Corner

Clad Brickmould Corner

Rebate Flush & Stucco Rebate Frame

|                                 | Vinyl | Clad<br>Vinyl | Clad<br>Wood |
|---------------------------------|-------|---------------|--------------|
| 2" New Construction Brickmould  | ٠     |               |              |
| 2" 2-Part Renovation Brickmould | ٠     | ٠             | •            |
| Rebate Flush Frame              | ٠     |               |              |
| Stucco Return Frame             | ٠     |               |              |