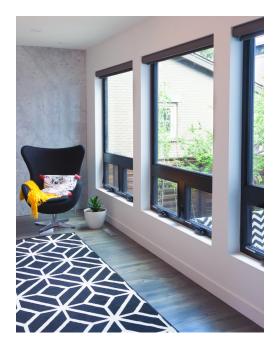

# Select your style.

Choose from six different styles: single hung, sliding, casement, awning, fixed and picture windows. Combinations with or without architectural shapes are also available. For an explanation of window styles, **see page 22**.

# A window for every view.

# Fixed Pane

Non-operating windows including picture windows and architectural shapes such as half-round, elliptical and trapezoid.