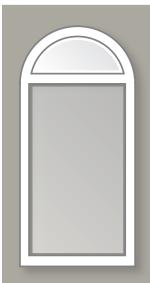

# Fixed Pane

Non-operating windows including picture windows and architectural shapes such as half-round, elliptical and trapezoid.

# Combinations

Shapes such as arch-top windows can be combined over standard windows to create a distinctive look. Multiple windows can also be combined to create panoramic views and connect a room to the outdoors.