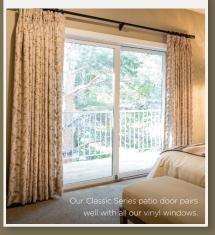

#### MATCHING PATIO DOOR

# Wider profile. Classic style.

Yesterday's wood windows tended to have wider frames than today's sleek vinyl windows. Our Classic Series windows recreate the traditional wider profile without the traditional maintenance.

## Balanced views.

Steel-reinforced interlocking sashes increase structural integrity.

For more colour, put Fusion Colour Wrap on the interior or exterior of your Classic windows