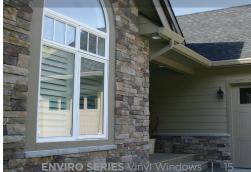

## Enviro Series Vinyl

- Energy saving, high-performance vinyl option, perfect choice for harsh climates
- Triple interior glazed insulated glass for energy efficiency
- Wide frame and equal sightlines
- Pairs well with Classic or Design Series windows

# A beautiful choice for harsh climates.

A robust frame designed for triple-glazing suits both traditional and modern style homes. Advanced engineering ensures year-round comfort.

# Enviro Series

ENVIRO SERIES VINYI WINDOWS