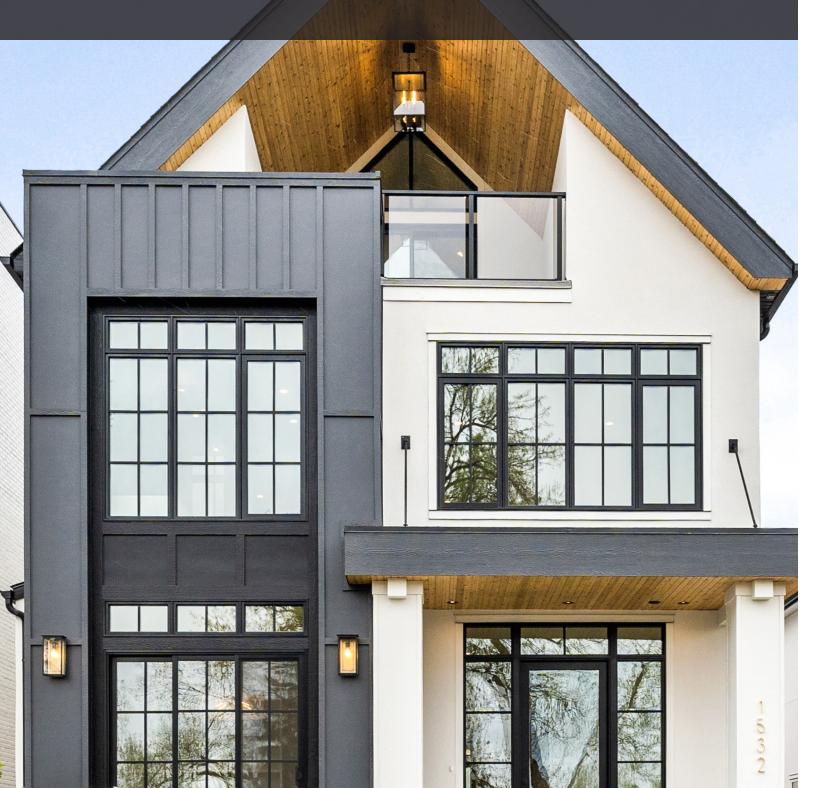

# Windows inspired by you.

# Which window is right for you?

That depends on the style of your home, the size of your budget and your own preferences. With Ply Gem, you can choose from a wide range of styles to meet your needs. To help stretch your budget while maintaining a consistent look, consider upgrading the windows in the front and choose less costly windows in the back that are identical on the interior. If you're looking for more colourful options, our Fusion Colour Wrap series or aluminum clad windows offer a wide spectrum of choices. Whatever inspires you, look to Ply Gem for solutions custom made for you.

# 4 steps to your **new windows.**

Choosing new windows doesn't have to be complicated. Budget and colour will influence your choice of vinyl or clad windows. The design of your home will help determine the style you select. Light and climate conditions will help you choose the best glass option. After that, you can customize the look with grilles and hardware.