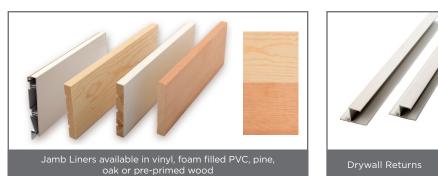

# Jamb Liners

Jamb liners provide a clean transition between the window and interior trim. They cover the inside surface of the side jambs, the head jambs and sill. Available in vinyl, foam filled PVC, pine, oak or pre-primed wood in sizes to fit all wall depths.

A drywall return channel, which connects to drywall or plywood used as interior jamb on the window frame, is available in  $\frac{1}{2}$ " and  $\frac{3}{4}$ " sizes.