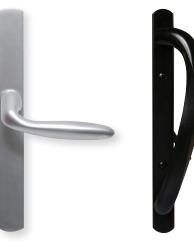

# Windows

Casement and awning windows feature multi-point locks in 3 stylish colours.

# Sliding Patio Doors

Vinyl and Clad Wood sliding patio doors come standard with stylish Sonoma hardware in three colours. Upgrade to Signature hardware for a choice of 5 designer colours which are available with a keylock. Design Series handles come standard with Vinyl Clad sliding doors.

#### Sonoma Handle

Brushed Chrome

#### Signature Handle

White

Black

Optional keylock available in all handle types\*

White