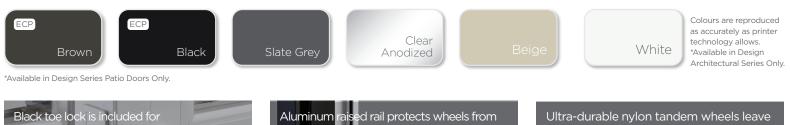

#### ECP ENHANCED COLOUR PROTECTION

An innovative Kynar<sup>\*</sup> coating helps protect our darker colours from fading and chalking. Colours are reproduced as accurately as printer technology allows.

#### ECP ENHANCED COLOUR PROTECTION

An innovative Kynar' coating helps protect our darker colours from fading and chalking. Colours are reproduced as accurately as printer technology allows.