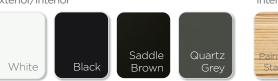

#### Frame Colours

White

choose from a variety of standard and designer colours. See page 34 for details.