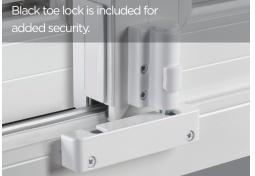

## Interior **Colours**

Aluminum raised rail protects wheels from damage and jamming from dirt and debris.

Ultra-durable nylon tandem wheels leave no marks and provide smooth operation.