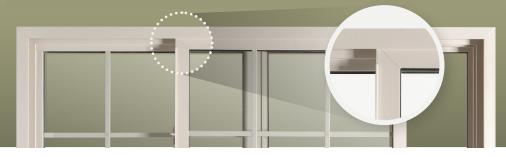

# Brickmould

2" Renovation brickmould with subsill featuring removable cap to allow installation without disturbing exterior finishes.

Available on four sides or with subsill.

New construction brickmolds option has a nail fin for easy installation.

Rebate flush frame option is ideal for replacing aluminum sliders.

# Brickmould Options

Brickmould makes your windows appear more prominent and adds character to a home.

- New Construction brickmould has a nail fin for easy installation.
- Renovation brickmould has a removable cap and is available with a subsill or brickmould on all four sides.
- Rebate flush frame and stucco return frame styles are ideal for replacing aluminum sliders.