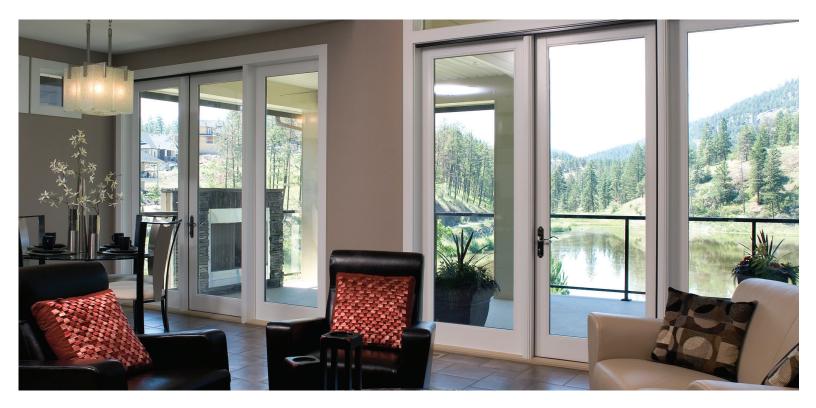

# A Door that fits your life.

# Sliding Patio Doors

Sliding patio doors are a good choice where floor space is limited. They provide light, expansive views and an easy transition between indoors and out.

2 Panel - Either panel can be active.

# Hinged Patio Doors

Hinged patio doors are either outswing or inswing and create an elegant gateway to the outdoors. Also available as a single panel door.

2 Panel Fixed - Either panel can be active, one panel is fixed.

# **The perfect doors** for our windows.

GROW

Our sliding patio doors are available in vinyl, clad vinyl and clad wood. (Clad-wood doors are also available as hinged French doors.) Designed to coordinate with our windows, they provide the perfect gateway between your indoor and outdoor living spaces.