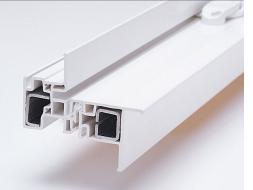

# **Common Frame Construction**

Vista windows have a common frame. Multi-lite windows feature a continuous head and sill design that provides a clean appearance and eliminates the need for mulls, which are susceptible to air and water penetration.

## **Common Frame Construction**

Comfort windows have a common frame. Multi-lite windows feature a continuous head and sill design that provides a clean appearance and eliminates the need for mulls, which are susceptible to air and water penetration.