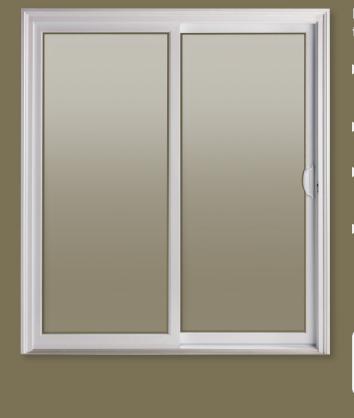

# Sliding Patio Doors

Sliding patio doors are a good choice where floor space is limited. They provide light, expansive views and an easy transition between indoors and out.

2 Panel - Either panel can be active.

3 Panel Vinyl - Middle panel active for vinyl series.

**3 Panel Vinyl** - Active outside panel (left or right) \*Vista Series Vinyl Patio Door only

3 Panel Clad - Active outside panel (left or right)

4 Panel - Both center panels are active.