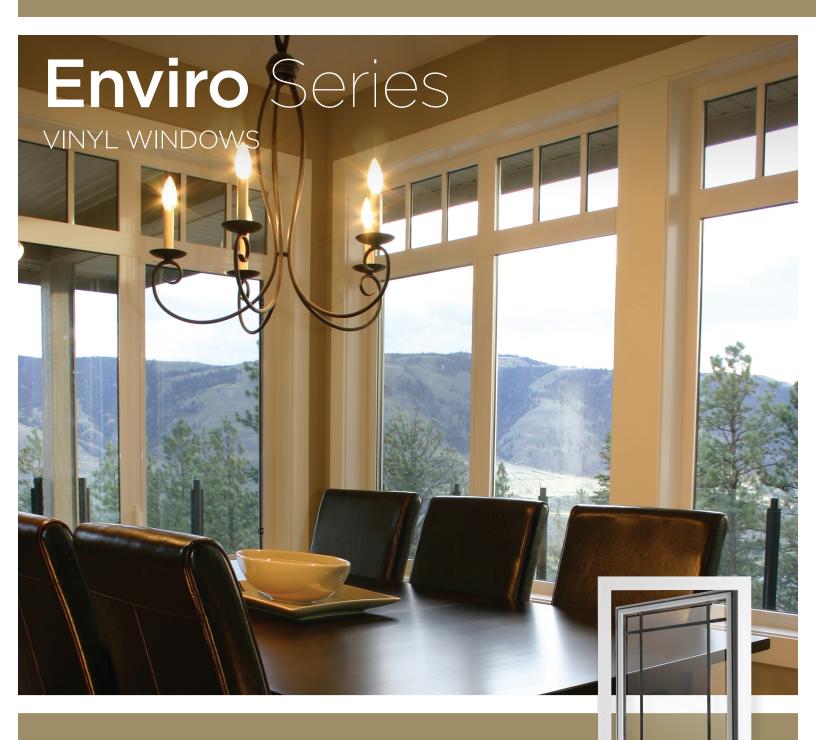

## Enviro Series Vinyl

- Energy saving, high-performance vinyl option, perfect choice for harsh climates
- Triple interior glazed insulated glass for energy efficiency
- Wide frame and equal sightlines
- Pairs well with Classic or Design Series windows

# A beautiful choice for harsh climates.

A robust frame designed for triple-glazing suits both traditional and modern style homes. Advanced engineering ensures year-round comfort.

# Enviro Series