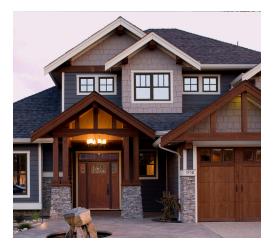

# **The perfect doors** for our windows.

GROW

Our sliding patio doors are available in vinyl, clad vinyl and clad wood. (Clad-wood doors are also available as hinged French doors.) Designed to coordinate with our windows, they provide the perfect gateway between your indoor and outdoor living spaces.