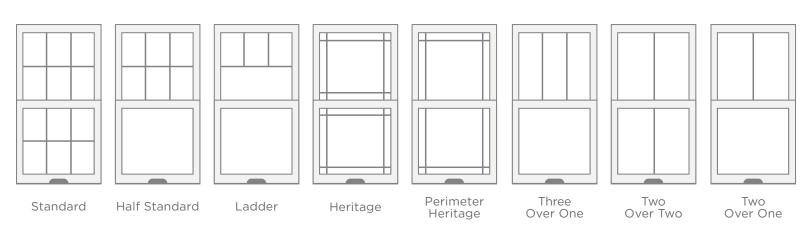

# Grille Patterns & Colours

**In-Glass Grilles** 

These are installed between the glass panes. You'll never have to clean them.

These are installed on the outer glass surfaces to simulate the look of divided panes.

5/16" Flat

White Grey Beige Black Brown 1" Flat Grille . 5/8" Flat Grille • . 5/16" Flat Grille • 3/4" Flat Grille •/\* •/\* •/\* .

\* Two Tone available, talk to your sales representative for options

1" SDL METAL CLAD VINYL 1" SDL VINYL 1" SDL METAL CLAD WOOD Interior (Vinyl) Exterior (Vinyl) Interior (Vinyl) Exterior (Aluminum) Interior (Wood) Exterior (Aluminum) 2" SML VINYL 2" SML METAL CLAD VINYL 2" SML METAL CLAD WOOD