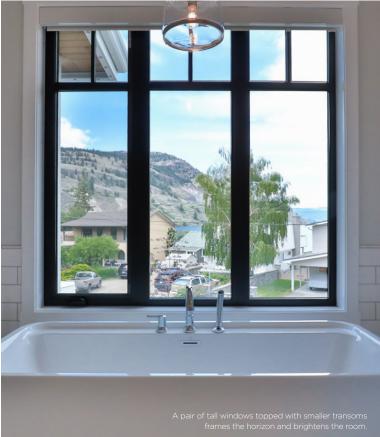

# A window for every view.

# Fixed Pane

Non-operating windows including picture windows and architectural shapes such as half-round, elliptical and trapezoid.

# Combinations

Shapes such as arch-top windows can be combined over standard windows to create a distinctive look. Multiple windows can also be combined to create panoramic views and connect a room to the outdoors.