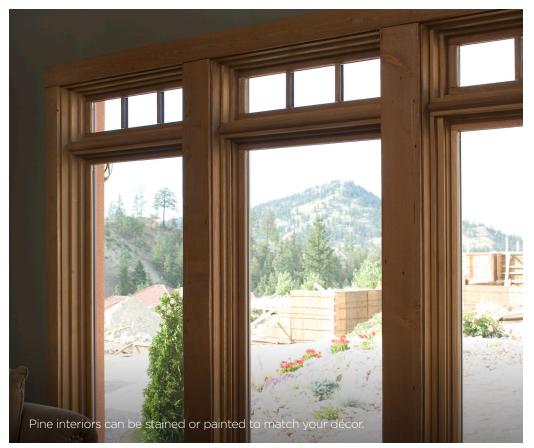

# Signature Series

Traditional craftsmanship. Enduring beauty.

Signature Series windows are crafted from pine, selected for its strength and extraordinary beauty. The interior can be stained to bring out the fine grain or painted to match your décor. Aluminum cladding protects the exterior from moisture.

#### Beautiful any way you look at it.

On the outside, durable aluminum cladding is available in an array of colours. On the inside, the fine grain texture of pine can be stained or painted to match your décor.