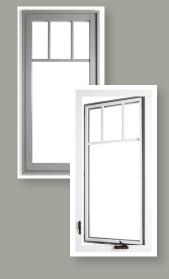

# Casement

Casements are hinged on one side and crank open to catch the breeze. They have a contemporary look and are a popular choice over kitchen counters.

# Awning

Awning windows are hinged at the top and open outward. Placed high on a wall, they provide light and ventilation while maintaining privacy. Placed below larger fixed windows, they provide ventilation and deflect light rain.