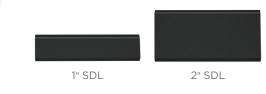

## Simulated Divided Lites (SDL)

Interior and exterior colours are matched to window or patio door.

5/16" Flat

White Grey Beige Black Brown 1" Flat Grille . 5/8" Flat Grille • . 5/16" Flat Grille • 3/4" Flat Grille •/\* •/\* •/\* .

\* Two Tone available, talk to your sales representative for options

1" SDL METAL CLAD VINYL 1" SDL VINYL 1" SDL METAL CLAD WOOD Interior (Vinyl) Exterior (Vinyl) Interior (Vinyl) Exterior (Aluminum) Interior (Wood) Exterior (Aluminum) 2" SML VINYL 2" SML METAL CLAD VINYL 2" SML METAL CLAD WOOD

Interior (Vinyl)

Exterior (Vinyl)

Simulated Divided Lites (SDL)