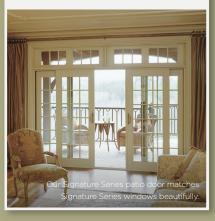

# **The perfect doors** for our windows.

GROW

Our sliding patio doors are available in vinyl, clad vinyl and clad wood. (Clad-wood doors are also available as hinged French doors.) Designed to coordinate with our windows, they provide the perfect gateway between your indoor and outdoor living spaces.

## VINYL PATIO DOORS

Like our vinyl windows, our vinyl patio doors are designed to make your home more beautiful and more comfortable.