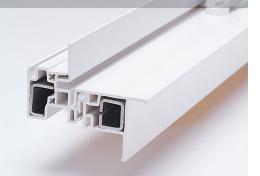

## Enviro Series Vinyl

- Energy saving, high-performance vinyl option, perfect choice for harsh climates
- Triple interior glazed insulated glass for energy efficiency
- Wide frame and equal sightlines
- Pairs well with Classic or Design Series windows

# A beautiful choice for harsh climates.

A robust frame designed for triple-glazing suits both traditional and modern style homes. Advanced engineering ensures year-round comfort.

# Enviro Series

## Standard Features

#### Seals out the elements

Tri-Fin weatherstripping prevents drafts, dust and moisture from getting in.

#### Secure locks

Casement and awning windows come standard with Truth Encore<sup>\*</sup> multipoint locks.

#### Energy-saving glass

Designed for triple glazing, Enviro Series windows are also available with double-glazing designed for sound control.