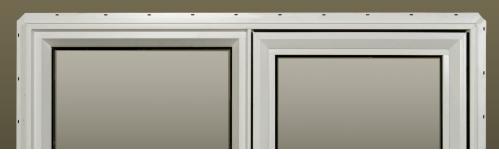

# **Common Frame Construction**

Vista windows have a common frame. Multi-lite windows feature a continuous head and sill design that provides a clean appearance and eliminates the need for mulls, which are susceptible to air and water penetration.

## **Common Frame Construction**

Comfort windows have a common frame. Multi-lite windows feature a continuous head and sill design that provides a clean appearance and eliminates the need for mulls, which are susceptible to air and water penetration.