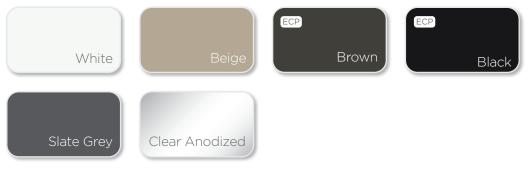

# Interior Frame Colours

\*White interior frame colour only option available on Design Series Sliders.

# Exterior Frame Colours

#### ECP ENHANCED COLOUR PROTECTION

An innovative Kynar<sup>\*</sup> coating helps protect our darker colours from fading and chalking. Colours are reproduced as accurately as printer technology allows.