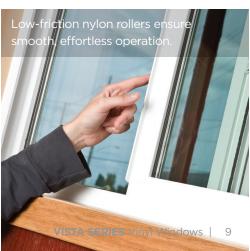

#### Smooth operation

Spring balance system makes opening and closing single-hung windows easy; holds sash open at any height.