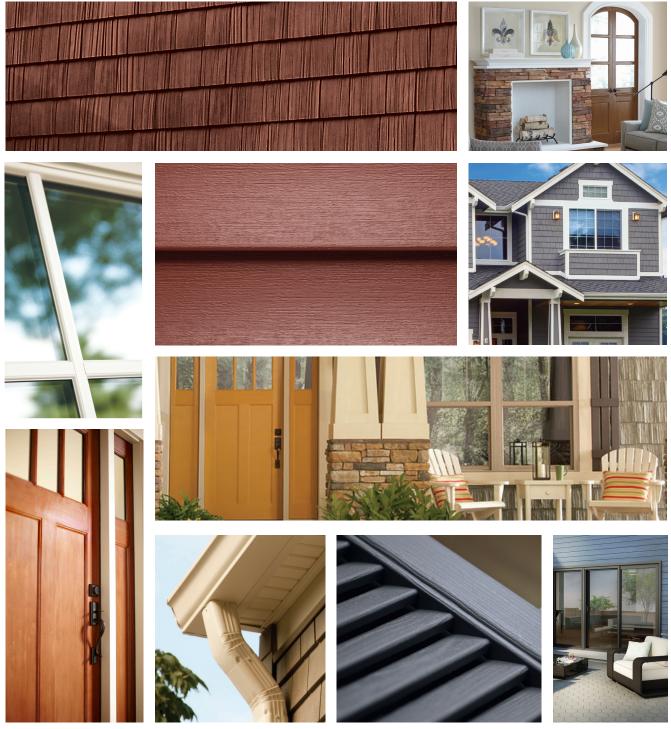

# Windows inspired by you.

# Which window is right for you?

That depends on the style of your home, the size of your budget and your own preferences. With Ply Gem, you can choose from a wide range of styles to meet your needs. To help stretch your budget while maintaining a consistent look, consider upgrading the windows in the front and choose less costly windows in the back that are identical on the interior. If you're looking for more colourful options, our Fusion Colour Wrap series or aluminum clad windows offer a wide spectrum of choices. Whatever inspires you, look to Ply Gem for solutions custom made for you.

# 4 steps to your **new windows.**

Choosing new windows doesn't have to be complicated. Budget and colour will influence your choice of vinyl or clad windows. The design of your home will help determine the style you select. Light and climate conditions will help you choose the best glass option. After that, you can customize the look with grilles and hardware.