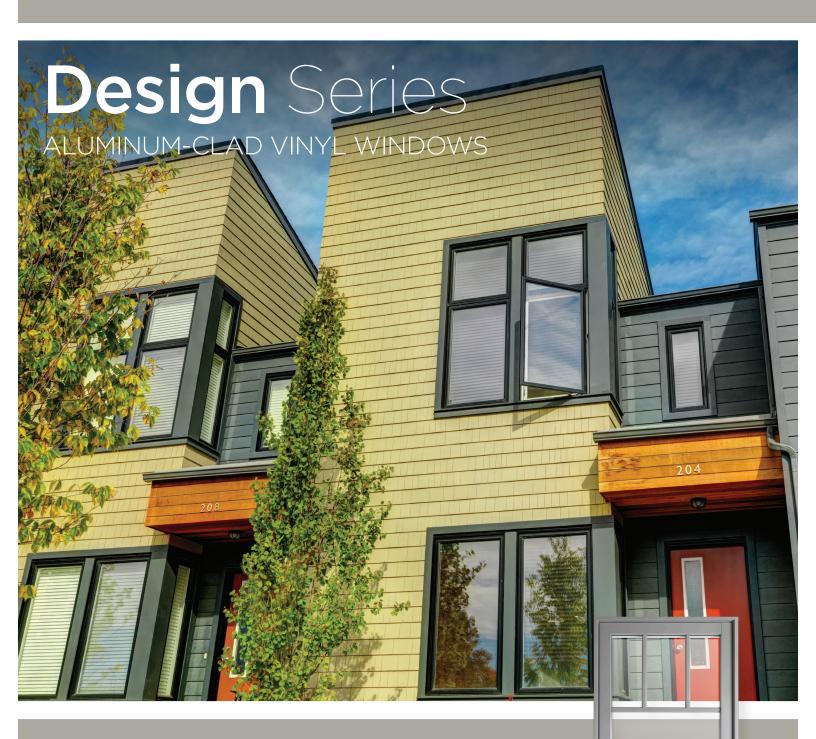

# Make a **bold statement.**

Our aluminum-clad vinyl windows offer the best of both worlds: durable, colourful exteriors and low maintenance Fusion Colour Wrapped vinyl interior. They pair well with our Design Series Patio Doors for a seamless look for your home.

# **Design Architectural** Series

# Modern innovation.

The Design Architectural Series window offers an exterior and interior extruded aluminum frame that allow for durable colour options perfectly suited for today's modern style homes and buildings.

# **Design Architectural** Series

ALUMINUM-CLAD WINDOWS