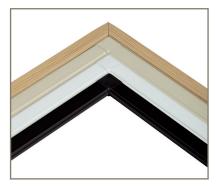

# Brickmould

2" Renovation brickmould with subsill featuring removable cap to allow installation without disturbing exterior finishes.

Available on four sides or with subsill.

New construction brickmolds option has a nail fin for easy installation.

Rebate flush frame option is ideal for replacing aluminum sliders.

# Brickmould Options

Brickmould makes your windows appear more prominent and adds character to a home.

- New Construction brickmould has a nail fin for easy installation.
- Renovation brickmould has a removable cap and is available with a subsill or brickmould on all four sides.
- Rebate flush frame and stucco return frame styles are ideal for replacing aluminum sliders.

- White
- Beige
- Black
- Stainable

Vinyl Brickmould Corner

Clad Brickmould Corner

Rebate Flush & Stucco Rebate Frame

|                                 | Vinyl | Clad<br>Vinyl | Clad<br>Wood |
|---------------------------------|-------|---------------|--------------|
| 2" New Construction Brickmould  | ٠     |               |              |
| 2" 2-Part Renovation Brickmould | ٠     | ٠             | •            |
| Rebate Flush Frame              | ٠     |               |              |
| Stucco Return Frame             | ٠     |               |              |