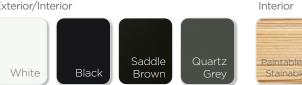

#### Frame Colours

Exterior/Interior

Colours are reproduced as accurately as printer technology allows.