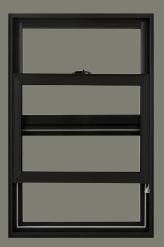

# Slimline design. Expanded view.

A clean, modern profile. Sturdy, steel-reinforced construction. A contemporary look built to last. Our Vista Series vinyl windows enhance any home at a price that fits any budget.

# Vista Series

# **Common Frame Construction**

Vista windows have a common frame. Multi-lite windows feature a continuous head and sill design that provides a clean appearance and eliminates the need for mulls, which are susceptible to air and water penetration.