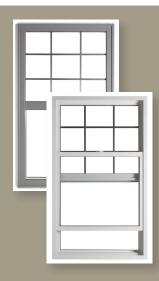

# Single Hung

Single-hung windows have a fixed upper sash and a lower sash that slides vertically to allow ventilation. Popular for traditional homes.