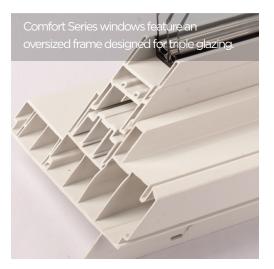

# Comfort Series Vinyl

- Timeless design with high-performance options
- Triple exterior glazed insulated glass for energy efficiency
- Oversized frame designed with a full-sized sash
- Pairs well with Vista Series
- Common frame construction with continuous head and sill for a clean appearance

# Triple-glazed for total comfort.

With sashes that accept full-size triple-glazed units, Comfort Series windows help keep your home cozy even in Arctic conditions. They're ideal wherever comfort and energy savings are paramount.

# Triple-glazed **comfort.**

 1st Pane | LoE Coating

 Argon Gas

 2nd Pane | Clear

 Argon Gas

 3rd Pane | Clear

Increase your energy efficiency with a second LoE coat. See page 29.

Our Comfort Series are our most energy-efficient vinyl windows. Designed to accommodate a full-size triple-pane unit, they offer superior insulation values and provide the ultimate in comfort.