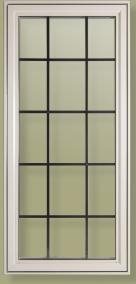

### Vista Series Vinyl

• Slimline design

See page 8

- Narrow sash design for maximum viewing area
- Common frame construction with continuous head and sill for a clean appearance

# **Common Frame Construction**

Vista windows have a common frame. Multi-lite windows feature a continuous head and sill design that provides a clean appearance and eliminates the need for mulls, which are susceptible to air and water penetration.