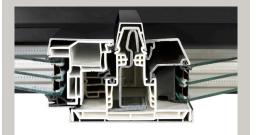

# Choose frame material.

- Vinyl Our vinyl windows offer great value, energy efficiency and a lifetime of low-maintenance beauty.
- Clad Vinyl Our Design Series, offers the beauty of aluminum on the outside with the energy efficiency and low maintenance of vinyl on the inside. Design Architectural Series offers an exterior & interior aluminum frame perfectly suited for today's modern style homes.
- Clad Wood Signature Series windows offer the natural beauty of wood on the inside and colourful, durable aluminum cladding on the outside.

# **Common Frame Construction**

Vista windows have a common frame. Multi-lite windows feature a continuous head and sill design that provides a clean appearance and eliminates the need for mulls, which are susceptible to air and water penetration.

## **Common Frame Construction**

Comfort windows have a common frame. Multi-lite windows feature a continuous head and sill design that provides a clean appearance and eliminates the need for mulls, which are susceptible to air and water penetration.