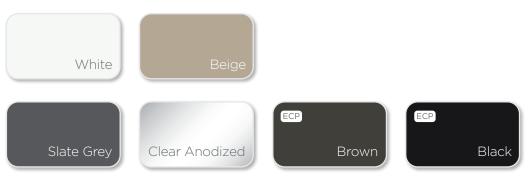

windows are



# Signature Series

Traditional craftsmanship. Enduring beauty.

Signature Series windows are crafted from pine, selected for its strength and extraordinary beauty. The interior can be stained to bring out the fine grain or painted to match your décor. Aluminum cladding protects the exterior from moisture.

N D

# Signature Series



## Standard Features

#### Aluminum clad exterior

Durable extruded cladding brightens your home with an array of colours.

# Weathertight construction

Corner Key joints are sealed to prevent water and air infiltration.

#### Energy-saving glass

Signature Series windows are available with double- or triple-glazing. Insulated glass units with LoĒ and argon can be tailored to your needs.

#### MATCHING PATIO DOOR





# Exterior Frame Colours



#### ECP ENHANCED COLOUR PROTECTION

An innovative Kynar<sup>\*</sup> coating helps protect our darker colours from fading and chalking. Colours are reproduced as accurately as printer technology allows.



# A window for every view.



# Single Hung

Single-hung windows have a fixed upper sash and a lower sash that slides vertically to allow ventilation. Popular for traditional homes.



# Casement

Casements are hinged on one side and crank open to catch the breeze. They have a contemporary look and are a popular choice over kitchen counters.





# Awning

Awning windows are hinged at the top and open outward. Placed high on a wall, they provide light and ventilation while maintaining privacy. Placed below larger fixed windows, they provide ventilation and deflect light rain.





# H