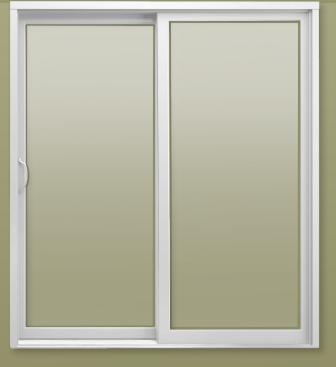

# Sliding Patio Doors

Sliding patio doors are a good choice where floor space is limited. They provide light, expansive views and an easy transition between indoors and out.

2 Panel - Either panel can be active.

3 Panel Vinyl - Middle panel active for vinyl series.

**3 Panel Vinyl** - Active outside panel (left or right) \*Vista Series Vinyl Patio Door only

3 Panel Clad - Active outside panel (left or right)

4 Panel - Both center panels are active.