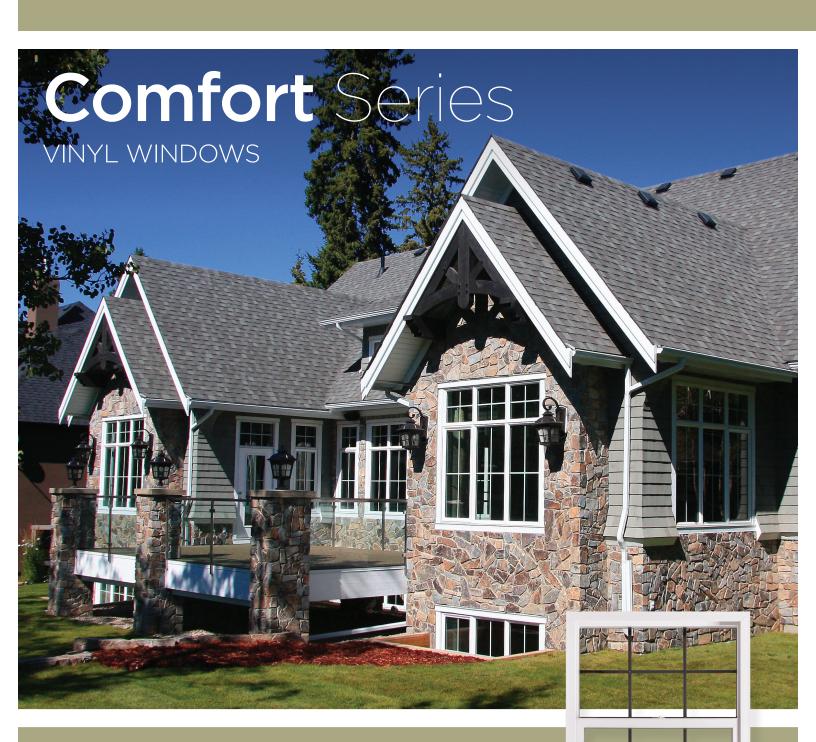

# Comfort Series Vinyl

- Timeless design with high-performance options
- Triple exterior glazed insulated glass for energy efficiency
- Oversized frame designed with a full-sized sash
- Pairs well with Vista Series
- Common frame construction with continuous head and sill for a clean appearance

# Triple-glazed for total comfort.

With sashes that accept full-size triple-glazed units, Comfort Series windows help keep your home cozy even in Arctic conditions. They're ideal wherever comfort and energy savings are paramount.

# **Comfort** Series