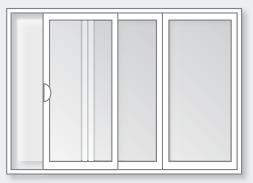

# Sliding Patio Doors

Sliding patio doors are a good choice where floor space is limited. They provide light, expansive views and an easy transition between indoors and out.

2 Panel - Either panel can be active.

3 Panel Vinyl - Middle panel active for vinyl series.

**3 Panel Vinyl** - Active outside panel (left or right) \*Vista Series Vinyl Patio Door only

3 Panel Clad - Active outside panel (left or right)

4 Panel - Both center panels are active.