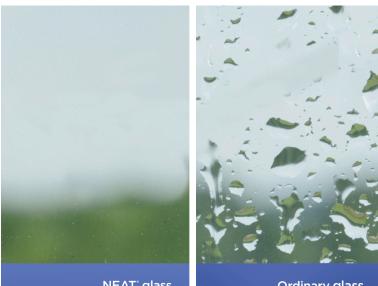

# Preserve<sup>™</sup> Protective Film NEAT<sup>®</sup> Glass

NEAT<sup>®</sup> glass

**Ordinary glass** 

This special coating reacts with the sun's rays to loosen dirt so it rinses away when it rains. With NEAT, your windows will stay cleaner longer and be easier to clean. Available with Eco Shield and Max Shield glass.