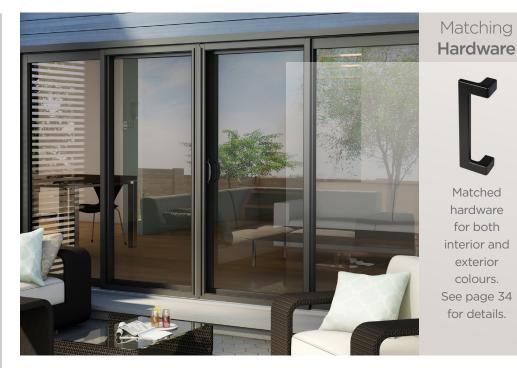

# **The perfect doors** for our windows.

GROW

Our sliding patio doors are available in vinyl, clad vinyl and clad wood. (Clad-wood doors are also available as hinged French doors.) Designed to coordinate with our windows, they provide the perfect gateway between your indoor and outdoor living spaces.

# Sliding Patio Doors

Vinyl and Clad Wood sliding patio doors come standard with stylish Sonoma hardware in three colours. Upgrade to Signature hardware for a choice of 5 designer colours which are available with a keylock. Design Series handles come standard with Vinyl Clad sliding doors.