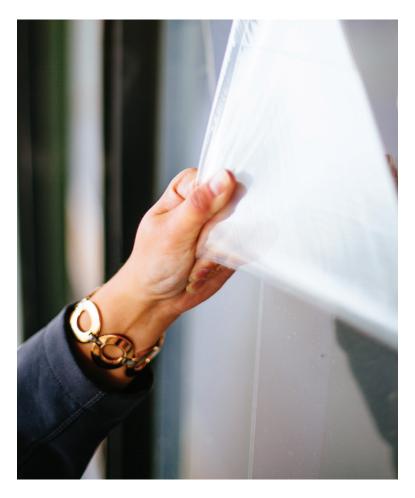

We help protect our windows and doors during transit and at the job site by applying a clear protective film on inner and outer glass surfaces. It eliminates masking and makes cleanup a snap. Simply peel it off to reveal spotless glass.