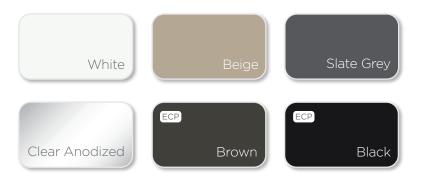

#### Frame Colours

Exterior/Interior

Colours are reproduced as accurately as printer technology allows.

#### **Frame Colours**

Exterior/Interior

Colours are reproduced as accurately as printer technology allows.

## Exterior Frame Colours

# Interior Frame Colours

\*White interior frame colour only option available on Design Series Sliders.

# Exterior Frame Colours

# Interior Frame Colour

#### Frame **Colours**

Exterior/Interior

Hardware

Colours

Colours are reproduced as accurately as printer technology allows. Toelock is optional for additional security.

#### Frame Colours

White

choose from a variety of standard and designer colours. See page 34 for details.

## Exterior Colours

## Interior **Colours**

Aluminum raised rail protects wheels from damage and jamming from dirt and debris.

Ultra-durable nylon tandem wheels leave no marks and provide smooth operation.

## Exterior Frame Colour