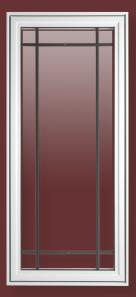

# Wider profile. Classic style.

Yesterday's wood windows tended to have wider frames than today's sleek vinyl windows. Our Classic Series windows recreate the traditional wider profile without the traditional maintenance.

## Balanced views.

Steel-reinforced interlocking sashes increase structural integrity.

For more colour, put Fusion Colour Wrap on the interior or exterior of your Classic windows