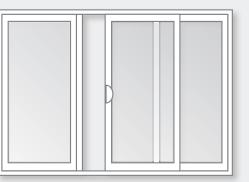

# Sliding Patio Doors

Sliding patio doors are a good choice where floor space is limited. They provide light, expansive views and an easy transition between indoors and out.

2 Panel - Either panel can be active.

3 Panel Vinyl - Middle panel active for vinyl series.

**3 Panel Vinyl** - Active outside panel (left or right) \*Vista Series Vinyl Patio Door only

3 Panel Clad - Active outside panel (left or right)

4 Panel - Both center panels are active.