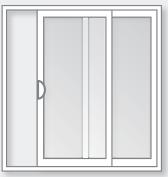

# Sliding Patio Doors

Sliding patio doors are a good choice where floor space is limited. They provide light, expansive views and an easy transition between indoors and out.

2 Panel - Either panel can be active.

3 Panel Vinyl - Middle panel active for vinyl series.

**3 Panel Vinyl** - Active outside panel (left or right) \*Vista Series Vinyl Patio Door only

3 Panel Clad - Active outside panel (left or right)

4 Panel - Both center panels are active.