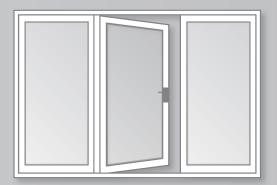

# A window for every view.

# Casement

Casements are hinged on one side and crank open to catch the breeze. They have a contemporary look and are a popular choice over kitchen counters.