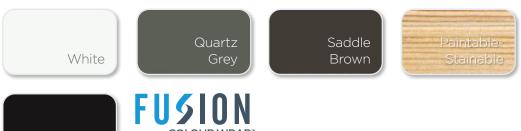

# Fusion

- Multi-layered film is applied to vinyl using polyurethane reactive hot melt to create permanent bond between wrap and vinyl
- Easily withstands the most extreme heat and cold conditions
- Extremely resistant to scratches and abrasions
- Unaffected by environmental pollutants
- Performs well in sea-side applications
- Dirt and grime are easily cleaned away using normal mild household cleaners

Interior

Colours are reproduced as accurately as printer technology allows.

A cost effective solution to add colour to the interior and exterior of vinyl windows and sliding patio doors