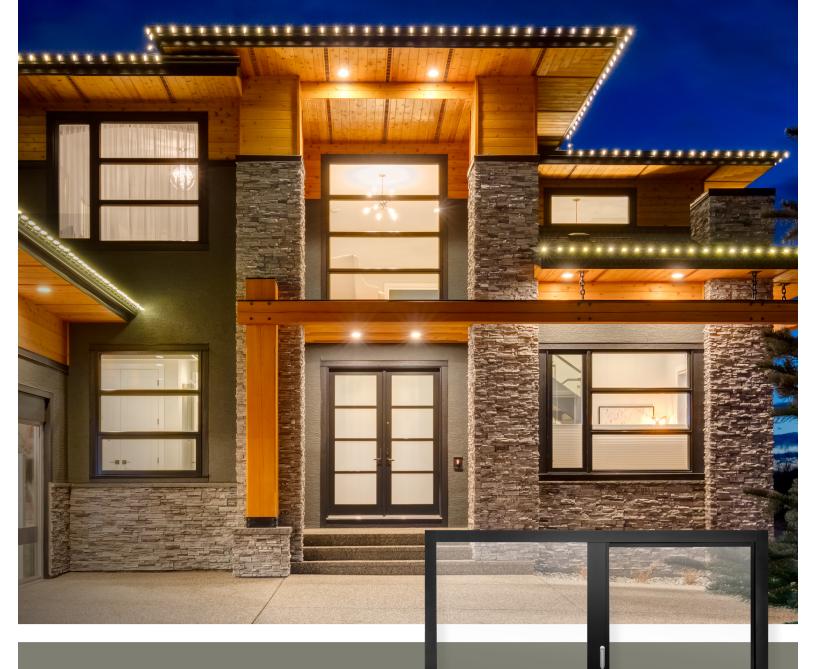

direct set windows now include a vinyl Mullion Bar "Mbar" profile which is stronger than the previous "Tbar" profile. Allowing for commonframe configurations to attain structural ratings only achieved through steel-reinforced factory mulling, "Mbar" is a superior profile

for the structural integrity of your windows.



# Hardware Colours



Black

Hardware available in 3 colours and finishes. See page 34 for details

# Interior Frame Colours



\*White interior frame colour only option available on Design Series Sliders.

# Exterior Frame Colours



#### ECP ENHANCED COLOUR PROTECTION

An innovative Kynar<sup>\*</sup> coating helps protect our darker colours from fading and chalking. Colours are reproduced as accurately as printer technology allows.



# **Design Architectural** Series



# Modern innovation.

The Design Architectural Series window offers an exterior and interior extruded aluminum frame that allow for durable colour options perfectly suited for today's modern style homes and buildings.

# **Design Architectural** Series

ALUMINUM-CLAD WINDOWS



## Standard Features

#### Fully extruded aluminum

Fully extruded aluminum components provide long lasting strength and beauty.

#### Energy efficiency

Vinyl Performance Core provides superior energy efficiency over traditional thermally broken products.

#### Structural mullions and continuous frames

Steel reinforced mullions provides structural integrity and continuous nailing fin and frame ensure a water tight frame.



# Interior Frame Colour



#### ECP ENHANCED COLOUR PROTECTION

An innovative Kynar<sup>\