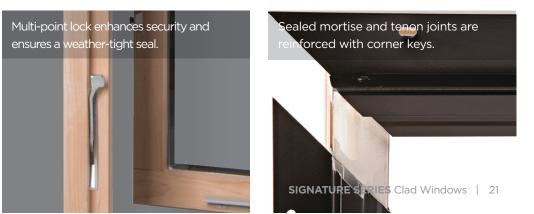

#### Secure locks

Casement and awning windows come standard with Truth Encore<sup>\*</sup> multipoint locks.

# Weathertight construction

Corner Key joints are sealed to prevent water and air infiltration.