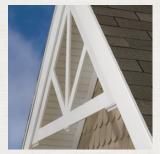

#### Gable Vents

For the perfect finishing touch to your home, our gable vents are offered in round, half-round, square, octagonal, and rectangular styles to fit the look you want to create — whether it's classic or contemporary. Best of all, our uniquely designed snap-on system is easy to install, helping to keep your attic ventilated and temperate.