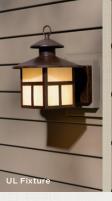

| Uses                         | The J-Block® mounts provide multiple uses, including the ability to easily and attractively mount light fixtures and receptacles. | The Large J-Block® is designed to mount large light fixtures, house numbers and mailboxes. | The Jumbo J-Block® is designed to mount oversized light fixtures, house numbers and mailboxes. | The Electrical UL® Mounting Block is designed to mount light fixtures or electrical outlets. Includes electrical box and mounting block. | The Split Recessed J-Block® has a patented hinge that allows for ease of installation without removal of electrical receptacles and water faucets.                                                                                                                                                                                                                                                                                                                                                                                                                                                                                                                                                                                                                                                                                                                                                                                                                                                                                                                                                                                                                                                                                                                                                                                                                                                                                                                                                                                                                                                                                                                                                                                                                                                                                                                                                                                                                                                                                                                                                                             |  |
|------------------------------|-----------------------------------------------------------------------------------------------------------------------------------|--------------------------------------------------------------------------------------------|------------------------------------------------------------------------------------------------|------------------------------------------------------------------------------------------------------------------------------------------|--------------------------------------------------------------------------------------------------------------------------------------------------------------------------------------------------------------------------------------------------------------------------------------------------------------------------------------------------------------------------------------------------------------------------------------------------------------------------------------------------------------------------------------------------------------------------------------------------------------------------------------------------------------------------------------------------------------------------------------------------------------------------------------------------------------------------------------------------------------------------------------------------------------------------------------------------------------------------------------------------------------------------------------------------------------------------------------------------------------------------------------------------------------------------------------------------------------------------------------------------------------------------------------------------------------------------------------------------------------------------------------------------------------------------------------------------------------------------------------------------------------------------------------------------------------------------------------------------------------------------------------------------------------------------------------------------------------------------------------------------------------------------------------------------------------------------------------------------------------------------------------------------------------------------------------------------------------------------------------------------------------------------------------------------------------------------------------------------------------------------------|--|
| Product Code                 | Square:<br>UNIBLØCK<br>Scroll-Cut Square:<br>UNIBLØCKSC                                                                           | FMBLØCK                                                                                    | UNIBLØCKXL                                                                                     | EBLØCK<br>Includes electrical box<br>and mounting block                                                                                  | MBLØCKR                                                                                                                                                                                                                                                                                                                                                                                                                                                                                                                                                                                                                                                                                                                                                                                                                                                                                                                                                                                                                                                                                                                                                                                                                                                                                                                                                                                                                                                                                                                                                                                                                                                                                                                                                                                                                                                                                                                                                                                                                                                                                                                        |  |
| Surface Dimensions           | 8¾6" x 7¾в"                                                                                                                       | 7" x 11"                                                                                   | 9" x 16"                                                                                       | 4%" x 5%"                                                                                                                                | 51⁄4" x 7"                                                                                                                                                                                                                                                                                                                                                                                                                                                                                                                                                                                                                                                                                                                                                                                                                                                                                                                                                                                                                                                                                                                                                                                                                                                                                                                                                                                                                                                                                                                                                                                                                                                                                                                                                                                                                                                                                                                                                                                                                                                                                                                     |  |
| Flange Dimensions            | Dimensions 7½" x 8½"                                                                                                              |                                                                                            | 11.67" x 18.71"                                                                                | 71/8" x 81/8"                                                                                                                            | 5%" x 7½"                                                                                                                                                                                                                                                                                                                                                                                                                                                                                                                                                                                                                                                                                                                                                                                                                                                                                                                                                                                                                                                                                                                                                                                                                                                                                                                                                                                                                                                                                                                                                                                                                                                                                                                                                                                                                                                                                                                                                                                                                                                                                                                      |  |
| J-Channel I.D.*              | ½" adjusts to 11¼"                                                                                                                | 3/4" adjusts to 11/4"                                                                      | ½" adjusts to 11¼"                                                                             | 5%" adjusts to 11/4"                                                                                                                     | ³¼" adjusts to 1½"                                                                                                                                                                                                                                                                                                                                                                                                                                                                                                                                                                                                                                                                                                                                                                                                                                                                                                                                                                                                                                                                                                                                                                                                                                                                                                                                                                                                                                                                                                                                                                                                                                                                                                                                                                                                                                                                                                                                                                                                                                                                                                             |  |
| Knockouts                    | Round: 4" Diameter<br>Rectangle: 2%" x 3 ¾"                                                                                       | Round: 4" Diameter                                                                         | Round: 311/16" Diameter<br>Rectangle: 23/16" x 33/4"                                           | _                                                                                                                                        | Rectangle: 21/4" x 31/6"                                                                                                                                                                                                                                                                                                                                                                                                                                                                                                                                                                                                                                                                                                                                                                                                                                                                                                                                                                                                                                                                                                                                                                                                                                                                                                                                                                                                                                                                                                                                                                                                                                                                                                                                                                                                                                                                                                                                                                                                                                                                                                       |  |
| Limited Lifetime<br>WARRANTY | ✓                                                                                                                                 | <b>√</b>                                                                                   | <b>√</b>                                                                                       | <b>✓</b>                                                                                                                                 | <b>✓</b>                                                                                                                                                                                                                                                                                                                                                                                                                                                                                                                                                                                                                                                                                                                                                                                                                                                                                                                                                                                                                                                                                                                                                                                                                                                                                                                                                                                                                                                                                                                                                                                                                                                                                                                                                                                                                                                                                                                                                                                                                                                                                                                       |  |
| MULTI<br>DEPTH               | <b>√</b>                                                                                                                          | ✓                                                                                          | ✓                                                                                              | <b>✓</b>                                                                                                                                 | ✓                                                                                                                                                                                                                                                                                                                                                                                                                                                                                                                                                                                                                                                                                                                                                                                                                                                                                                                                                                                                                                                                                                                                                                                                                                                                                                                                                                                                                                                                                                                                                                                                                                                                                                                                                                                                                                                                                                                                                                                                                                                                                                                              |  |
| PERFECT                      | ✓                                                                                                                                 | <b>√</b>                                                                                   | <b>√</b>                                                                                       | <b>✓</b>                                                                                                                                 | <b>✓</b>                                                                                                                                                                                                                                                                                                                                                                                                                                                                                                                                                                                                                                                                                                                                                                                                                                                                                                                                                                                                                                                                                                                                                                                                                                                                                                                                                                                                                                                                                                                                                                                                                                                                                                                                                                                                                                                                                                                                                                                                                                                                                                                       |  |
| Technical Drawings           | 8-3/16                                                                                                                            | 7.3/4* 112.3/4* 7. Diameter                                                                | 11.51                                                                                          | 218                                                                                                                                      | 5-1/8"  5-1/8"  Living Hing  1-7-7-1/2"  1-7-8"  5-1/4"  5-1/4"  5-1/4"  5-1/4"  5-1/4"  5-1/4"  5-1/4"  5-1/4"  5-1/4"  5-1/4"  5-1/4"  5-1/4"  5-1/4"  5-1/4"  5-1/4"  5-1/4"  5-1/4"  5-1/4"  5-1/4"  5-1/4"  5-1/4"  5-1/4"  5-1/4"  5-1/4"  5-1/4"  5-1/4"  5-1/4"  5-1/4"  5-1/4"  5-1/4"  5-1/4"  5-1/4"  5-1/4"  5-1/4"  5-1/4"  5-1/4"  5-1/4"  5-1/4"  5-1/4"  5-1/4"  5-1/4"  5-1/4"  5-1/4"  5-1/4"  5-1/4"  5-1/4"  5-1/4"  5-1/4"  5-1/4"  5-1/4"  5-1/4"  5-1/4"  5-1/4"  5-1/4"  5-1/4"  5-1/4"  5-1/4"  5-1/4"  5-1/4"  5-1/4"  5-1/4"  5-1/4"  5-1/4"  5-1/4"  5-1/4"  5-1/4"  5-1/4"  5-1/4"  5-1/4"  5-1/4"  5-1/4"  5-1/4"  5-1/4"  5-1/4"  5-1/4"  5-1/4"  5-1/4"  5-1/4"  5-1/4"  5-1/4"  5-1/4"  5-1/4"  5-1/4"  5-1/4"  5-1/4"  5-1/4"  5-1/4"  5-1/4"  5-1/4"  5-1/4"  5-1/4"  5-1/4"  5-1/4"  5-1/4"  5-1/4"  5-1/4"  5-1/4"  5-1/4"  5-1/4"  5-1/4"  5-1/4"  5-1/4"  5-1/4"  5-1/4"  5-1/4"  5-1/4"  5-1/4"  5-1/4"  5-1/4"  5-1/4"  5-1/4"  5-1/4"  5-1/4"  5-1/4"  5-1/4"  5-1/4"  5-1/4"  5-1/4"  5-1/4"  5-1/4"  5-1/4"  5-1/4"  5-1/4"  5-1/4"  5-1/4"  5-1/4"  5-1/4"  5-1/4"  5-1/4"  5-1/4"  5-1/4"  5-1/4"  5-1/4"  5-1/4"  5-1/4"  5-1/4"  5-1/4"  5-1/4"  5-1/4"  5-1/4"  5-1/4"  5-1/4"  5-1/4"  5-1/4"  5-1/4"  5-1/4"  5-1/4"  5-1/4"  5-1/4"  5-1/4"  5-1/4"  5-1/4"  5-1/4"  5-1/4"  5-1/4"  5-1/4"  5-1/4"  5-1/4"  5-1/4"  5-1/4"  5-1/4"  5-1/4"  5-1/4"  5-1/4"  5-1/4"  5-1/4"  5-1/4"  5-1/4"  5-1/4"  5-1/4"  5-1/4"  5-1/4"  5-1/4"  5-1/4"  5-1/4"  5-1/4"  5-1/4"  5-1/4"  5-1/4"  5-1/4"  5-1/4"  5-1/4"  5-1/4"  5-1/4"  5-1/4"  5-1/4"  5-1/4"  5-1/4"  5-1/4"  5-1/4"  5-1/4"  5-1/4"  5-1/4"  5-1/4"  5-1/4"  5-1/4"  5-1/4"  5-1/4"  5-1/4"  5-1/4"  5-1/4"  5-1/4"  5-1/4"  5-1/4"  5-1/4"  5-1/4"  5-1/4"  5-1/4"  5-1/4"  5-1/4"  5-1/4"  5-1/4"  5-1/4"  5-1/4"  5-1/4"  5-1/4"  5-1/4"  5-1/4"  5-1/4"  5-1/4"  5-1/4"  5-1/4"  5-1/4"  5-1/4"  5-1/4"  5-1/4"  5-1/4"  5-1/4"  5-1/4"  5-1/4"  5-1/4"  5-1/4"  5-1/4"  5-1/4"  5-1/4"  5-1/4"  5-1/4"  5-1/4"  5-1/4"  5-1/4"  5-1/4"  5-1/4"  5-1/4"  5-1/4"  5-1/4"  5-1/4"  5-1/4"  5-1/4"  5-1/4"  5-1/4 |  |