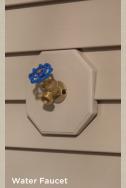

| Uses                         | The J-Block® mounts provide multiple uses, including the ability to easily and attractively mount light fixtures and receptacles. | The Large J-Block® is designed to mount large light fixtures, house numbers and mailboxes. | The Jumbo J-Block® is designed to mount oversized light fixtures, house numbers and mailboxes. | The Electrical UL® Mounting Block is designed to mount light fixtures or electrical outlets. Includes electrical box and mounting block. | The Split Recessed J-Block® has a patented hinge that allows for ease of installation without removal of electrical receptacles and water faucets.                                                                                                                                                                                                                                                                                                                                                                                                                                                                                                                                                                                                                                                                                                                                                                                                                                                                                                                                                                                                                                                                                                                                                                                                                                                                                                                                                                                                                                                                                                                                                                                                                                                                                                                                                                                                                                                                                                                                                                             |  |
|------------------------------|-----------------------------------------------------------------------------------------------------------------------------------|--------------------------------------------------------------------------------------------|------------------------------------------------------------------------------------------------|------------------------------------------------------------------------------------------------------------------------------------------|--------------------------------------------------------------------------------------------------------------------------------------------------------------------------------------------------------------------------------------------------------------------------------------------------------------------------------------------------------------------------------------------------------------------------------------------------------------------------------------------------------------------------------------------------------------------------------------------------------------------------------------------------------------------------------------------------------------------------------------------------------------------------------------------------------------------------------------------------------------------------------------------------------------------------------------------------------------------------------------------------------------------------------------------------------------------------------------------------------------------------------------------------------------------------------------------------------------------------------------------------------------------------------------------------------------------------------------------------------------------------------------------------------------------------------------------------------------------------------------------------------------------------------------------------------------------------------------------------------------------------------------------------------------------------------------------------------------------------------------------------------------------------------------------------------------------------------------------------------------------------------------------------------------------------------------------------------------------------------------------------------------------------------------------------------------------------------------------------------------------------------|--|
| Product Code                 | Square:<br>UNIBLØCK<br>Scroll-Cut Square:<br>UNIBLØCKSC                                                                           | FMBLØCK                                                                                    | UNIBLØCKXL                                                                                     | EBLØCK<br>Includes electrical box<br>and mounting block                                                                                  | MBLØCKR                                                                                                                                                                                                                                                                                                                                                                                                                                                                                                                                                                                                                                                                                                                                                                                                                                                                                                                                                                                                                                                                                                                                                                                                                                                                                                                                                                                                                                                                                                                                                                                                                                                                                                                                                                                                                                                                                                                                                                                                                                                                                                                        |  |
| Surface Dimensions           | 8¾6" x 7¾в"                                                                                                                       | 7" x 11"                                                                                   | 9" x 16"                                                                                       | 4%" x 5%"                                                                                                                                | 51⁄4" x 7"                                                                                                                                                                                                                                                                                                                                                                                                                                                                                                                                                                                                                                                                                                                                                                                                                                                                                                                                                                                                                                                                                                                                                                                                                                                                                                                                                                                                                                                                                                                                                                                                                                                                                                                                                                                                                                                                                                                                                                                                                                                                                                                     |  |
| Flange Dimensions            | Dimensions 7½" x 8½"                                                                                                              |                                                                                            | 11.67" x 18.71"                                                                                | 71/8" x 81/8"                                                                                                                            | 5%" x 7½"                                                                                                                                                                                                                                                                                                                                                                                                                                                                                                                                                                                                                                                                                                                                                                                                                                                                                                                                                                                                                                                                                                                                                                                                                                                                                                                                                                                                                                                                                                                                                                                                                                                                                                                                                                                                                                                                                                                                                                                                                                                                                                                      |  |
| J-Channel I.D.*              | ½" adjusts to 11¼"                                                                                                                | 3/4" adjusts to 11/4"                                                                      | ½" adjusts to 11¼"                                                                             | 5%" adjusts to 11/4"                                                                                                                     | ³¼" adjusts to 1½"                                                                                                                                                                                                                                                                                                                                                                                                                                                                                                                                                                                                                                                                                                                                                                                                                                                                                                                                                                                                                                                                                                                                                                                                                                                                                                                                                                                                                                                                                                                                                                                                                                                                                                                                                                                                                                                                                                                                                                                                                                                                                                             |  |
| Knockouts                    | Round: 4" Diameter<br>Rectangle: 2%" x 3 ¾"                                                                                       | Round: 4" Diameter                                                                         | Round: 311/16" Diameter<br>Rectangle: 23/16" x 33/4"                                           | _                                                                                                                                        | Rectangle: 21/4" x 31/6"                                                                                                                                                                                                                                                                                                                                                                                                                                                                                                                                                                                                                                                                                                                                                                                                                                                                                                                                                                                                                                                                                                                                                                                                                                                                                                                                                                                                                                                                                                                                                                                                                                                                                                                                                                                                                                                                                                                                                                                                                                                                                                       |  |
| Limited Lifetime<br>WARRANTY | ✓                                                                                                                                 | <b>√</b>                                                                                   | <b>√</b>                                                                                       | <b>✓</b>                                                                                                                                 | <b>✓</b>                                                                                                                                                                                                                                                                                                                                                                                                                                                                                                                                                                                                                                                                                                                                                                                                                                                                                                                                                                                                                                                                                                                                                                                                                                                                                                                                                                                                                                                                                                                                                                                                                                                                                                                                                                                                                                                                                                                                                                                                                                                                                                                       |  |
| MULTI<br>DEPTH               | <b>√</b>                                                                                                                          | ✓                                                                                          | ✓                                                                                              | <b>✓</b>                                                                                                                                 | ✓                                                                                                                                                                                                                                                                                                                                                                                                                                                                                                                                                                                                                                                                                                                                                                                                                                                                                                                                                                                                                                                                                                                                                                                                                                                                                                                                                                                                                                                                                                                                                                                                                                                                                                                                                                                                                                                                                                                                                                                                                                                                                                                              |  |
| PERFECT                      | ✓                                                                                                                                 | <b>√</b>                                                                                   | <b>√</b>                                                                                       | <b>✓</b>                                                                                                                                 | <b>✓</b>                                                                                                                                                                                                                                                                                                                                                                                                                                                                                                                                                                                                                                                                                                                                                                                                                                                                                                                                                                                                                                                                                                                                                                                                                                                                                                                                                                                                                                                                                                                                                                                                                                                                                                                                                                                                                                                                                                                                                                                                                                                                                                                       |  |
| Technical Drawings           | 8-3/16                                                                                                                            | 7.3/4* 112.3/4* 7. Diameter                                                                | 11.51                                                                                          | 218                                                                                                                                      | 5-1/8"  5-1/8"  Living Hing  1-7-7-1/2"  1-7-8"  5-1/4"  5-1/4"  5-1/4"  5-1/4"  5-1/4"  5-1/4"  5-1/4"  5-1/4"  5-1/4"  5-1/4"  5-1/4"  5-1/4"  5-1/4"  5-1/4"  5-1/4"  5-1/4"  5-1/4"  5-1/4"  5-1/4"  5-1/4"  5-1/4"  5-1/4"  5-1/4"  5-1/4"  5-1/4"  5-1/4"  5-1/4"  5-1/4"  5-1/4"  5-1/4"  5-1/4"  5-1/4"  5-1/4"  5-1/4"  5-1/4"  5-1/4"  5-1/4"  5-1/4"  5-1/4"  5-1/4"  5-1/4"  5-1/4"  5-1/4"  5-1/4"  5-1/4"  5-1/4"  5-1/4"  5-1/4"  5-1/4"  5-1/4"  5-1/4"  5-1/4"  5-1/4"  5-1/4"  5-1/4"  5-1/4"  5-1/4"  5-1/4"  5-1/4"  5-1/4"  5-1/4"  5-1/4"  5-1/4"  5-1/4"  5-1/4"  5-1/4"  5-1/4"  5-1/4"  5-1/4"  5-1/4"  5-1/4"  5-1/4"  5-1/4"  5-1/4"  5-1/4"  5-1/4"  5-1/4"  5-1/4"  5-1/4"  5-1/4"  5-1/4"  5-1/4"  5-1/4"  5-1/4"  5-1/4"  5-1/4"  5-1/4"  5-1/4"  5-1/4"  5-1/4"  5-1/4"  5-1/4"  5-1/4"  5-1/4"  5-1/4"  5-1/4"  5-1/4"  5-1/4"  5-1/4"  5-1/4"  5-1/4"  5-1/4"  5-1/4"  5-1/4"  5-1/4"  5-1/4"  5-1/4"  5-1/4"  5-1/4"  5-1/4"  5-1/4"  5-1/4"  5-1/4"  5-1/4"  5-1/4"  5-1/4"  5-1/4"  5-1/4"  5-1/4"  5-1/4"  5-1/4"  5-1/4"  5-1/4"  5-1/4"  5-1/4"  5-1/4"  5-1/4"  5-1/4"  5-1/4"  5-1/4"  5-1/4"  5-1/4"  5-1/4"  5-1/4"  5-1/4"  5-1/4"  5-1/4"  5-1/4"  5-1/4"  5-1/4"  5-1/4"  5-1/4"  5-1/4"  5-1/4"  5-1/4"  5-1/4"  5-1/4"  5-1/4"  5-1/4"  5-1/4"  5-1/4"  5-1/4"  5-1/4"  5-1/4"  5-1/4"  5-1/4"  5-1/4"  5-1/4"  5-1/4"  5-1/4"  5-1/4"  5-1/4"  5-1/4"  5-1/4"  5-1/4"  5-1/4"  5-1/4"  5-1/4"  5-1/4"  5-1/4"  5-1/4"  5-1/4"  5-1/4"  5-1/4"  5-1/4"  5-1/4"  5-1/4"  5-1/4"  5-1/4"  5-1/4"  5-1/4"  5-1/4"  5-1/4"  5-1/4"  5-1/4"  5-1/4"  5-1/4"  5-1/4"  5-1/4"  5-1/4"  5-1/4"  5-1/4"  5-1/4"  5-1/4"  5-1/4"  5-1/4"  5-1/4"  5-1/4"  5-1/4"  5-1/4"  5-1/4"  5-1/4"  5-1/4"  5-1/4"  5-1/4"  5-1/4"  5-1/4"  5-1/4"  5-1/4"  5-1/4"  5-1/4"  5-1/4"  5-1/4"  5-1/4"  5-1/4"  5-1/4"  5-1/4"  5-1/4"  5-1/4"  5-1/4"  5-1/4"  5-1/4"  5-1/4"  5-1/4"  5-1/4"  5-1/4"  5-1/4"  5-1/4"  5-1/4"  5-1/4"  5-1/4"  5-1/4"  5-1/4"  5-1/4"  5-1/4"  5-1/4"  5-1/4"  5-1/4"  5-1/4"  5-1/4"  5-1/4"  5-1/4"  5-1/4"  5-1/4"  5-1/4"  5-1/4"  5-1/4"  5-1/4"  5-1/4"  5-1/4 |  |