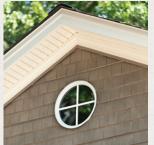

#### Gable Vents

For the perfect finishing touch to your home, our gable vents are offered in round, half-round, square, octagonal, and rectangular styles to fit the look you want to create — whether it's classic or contemporary. Best of all, our uniquely designed snap-on system is easy to install, helping to keep your attic ventilated and temperate.