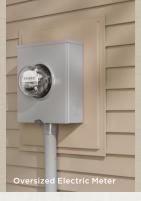

#### Mini J-Block® Mounting Block

E-Z Block<sup>™</sup> Surface Mounting Block

Meter Base Mounting Block

Large Meter Base Mounting Block

| Ply Gem Blocks & Vents |
|------------------------|
| are perfectly colour   |
| matched to all Mitten  |
| Vinyl Siding colours:  |
|                        |
| Annapolis Blue         |

| The Mini J-Block® mounting block is designed to mount small accessories such as doorbells and electrical outlet receptacles.                                                                                                                                                                                                                                                                                                                                                                                                                                                                                                                                                                                                                                                                                                                                                                                                                                                                                                                                                                                                                                                                                                                                                                                                                                                                                                                                                                                                                                                                                                                                                                                                                                                                                                                                                                                                                                                                                                                                                                                                   | The one-piece design can be used after siding installation to mount all types of accessories. Ply Gem offers sizes to fit Double 4", Double 5", Dutch Lap and Triple 3" siding profiles. | The Meter Base Mounting<br>Block is designed to mount<br>large accessories such as<br>hose racks and electric<br>meter bases. | The Large Meter Base<br>Mounting Block accommodates<br>oversized meters. |  |  |
|--------------------------------------------------------------------------------------------------------------------------------------------------------------------------------------------------------------------------------------------------------------------------------------------------------------------------------------------------------------------------------------------------------------------------------------------------------------------------------------------------------------------------------------------------------------------------------------------------------------------------------------------------------------------------------------------------------------------------------------------------------------------------------------------------------------------------------------------------------------------------------------------------------------------------------------------------------------------------------------------------------------------------------------------------------------------------------------------------------------------------------------------------------------------------------------------------------------------------------------------------------------------------------------------------------------------------------------------------------------------------------------------------------------------------------------------------------------------------------------------------------------------------------------------------------------------------------------------------------------------------------------------------------------------------------------------------------------------------------------------------------------------------------------------------------------------------------------------------------------------------------------------------------------------------------------------------------------------------------------------------------------------------------------------------------------------------------------------------------------------------------|------------------------------------------------------------------------------------------------------------------------------------------------------------------------------------------|-------------------------------------------------------------------------------------------------------------------------------|--------------------------------------------------------------------------|--|--|
| MBLØCK                                                                                                                                                                                                                                                                                                                                                                                                                                                                                                                                                                                                                                                                                                                                                                                                                                                                                                                                                                                                                                                                                                                                                                                                                                                                                                                                                                                                                                                                                                                                                                                                                                                                                                                                                                                                                                                                                                                                                                                                                                                                                                                         | Octagon:<br>EZBLK080 — Double 4" or<br>Double 5"<br>EZBLK110 — Dutch Lap<br>Square:<br>EZBLK070 — Dutch Lap                                                                              | METER                                                                                                                         | METERLG                                                                  |  |  |
| 6" x 43%"                                                                                                                                                                                                                                                                                                                                                                                                                                                                                                                                                                                                                                                                                                                                                                                                                                                                                                                                                                                                                                                                                                                                                                                                                                                                                                                                                                                                                                                                                                                                                                                                                                                                                                                                                                                                                                                                                                                                                                                                                                                                                                                      | 63/4" x 63/4"<br>Projection: 3/4"                                                                                                                                                        | 16½" x 15½"                                                                                                                   | 20" x 24"                                                                |  |  |
| 6%" x 5½"                                                                                                                                                                                                                                                                                                                                                                                                                                                                                                                                                                                                                                                                                                                                                                                                                                                                                                                                                                                                                                                                                                                                                                                                                                                                                                                                                                                                                                                                                                                                                                                                                                                                                                                                                                                                                                                                                                                                                                                                                                                                                                                      |                                                                                                                                                                                          | 18½" x 16¾"                                                                                                                   | 21½" x 24½"                                                              |  |  |
| ³¼" adjusts to 1½"                                                                                                                                                                                                                                                                                                                                                                                                                                                                                                                                                                                                                                                                                                                                                                                                                                                                                                                                                                                                                                                                                                                                                                                                                                                                                                                                                                                                                                                                                                                                                                                                                                                                                                                                                                                                                                                                                                                                                                                                                                                                                                             |                                                                                                                                                                                          | 1¼"                                                                                                                           | ½" adjusts to 1¼"                                                        |  |  |
| Round: 1½" Diameter<br>Rectangle: 2¾" x 3¾"                                                                                                                                                                                                                                                                                                                                                                                                                                                                                                                                                                                                                                                                                                                                                                                                                                                                                                                                                                                                                                                                                                                                                                                                                                                                                                                                                                                                                                                                                                                                                                                                                                                                                                                                                                                                                                                                                                                                                                                                                                                                                    | Round: 1" Diameter<br>Rectangle: 2 % " x 3 ¾"                                                                                                                                            | _                                                                                                                             |                                                                          |  |  |
| <b>√</b>                                                                                                                                                                                                                                                                                                                                                                                                                                                                                                                                                                                                                                                                                                                                                                                                                                                                                                                                                                                                                                                                                                                                                                                                                                                                                                                                                                                                                                                                                                                                                                                                                                                                                                                                                                                                                                                                                                                                                                                                                                                                                                                       | <b>✓</b>                                                                                                                                                                                 | <b>✓</b>                                                                                                                      | <b>√</b>                                                                 |  |  |
| <b>√</b>                                                                                                                                                                                                                                                                                                                                                                                                                                                                                                                                                                                                                                                                                                                                                                                                                                                                                                                                                                                                                                                                                                                                                                                                                                                                                                                                                                                                                                                                                                                                                                                                                                                                                                                                                                                                                                                                                                                                                                                                                                                                                                                       |                                                                                                                                                                                          | <b>✓</b>                                                                                                                      | <b>✓</b>                                                                 |  |  |
| <b>√</b>                                                                                                                                                                                                                                                                                                                                                                                                                                                                                                                                                                                                                                                                                                                                                                                                                                                                                                                                                                                                                                                                                                                                                                                                                                                                                                                                                                                                                                                                                                                                                                                                                                                                                                                                                                                                                                                                                                                                                                                                                                                                                                                       | <b>✓</b>                                                                                                                                                                                 | <b>✓</b>                                                                                                                      | <b>✓</b>                                                                 |  |  |
| 1-3/8' — 1-3/8' — 2-3/8' — 1-3/8' — 1-3/8' — 1-3/8' — 1-3/8' — 1-3/8' — 1-3/8' — 1-3/8' — 1-3/8' — 1-3/8' — 1-3/8' — 1-3/8' — 1-3/8' — 1-3/8' — 1-3/8' — 1-3/8' — 1-3/8' — 1-3/8' — 1-3/8' — 1-3/8' — 1-3/8' — 1-3/8' — 1-3/8' — 1-3/8' — 1-3/8' — 1-3/8' — 1-3/8' — 1-3/8' — 1-3/8' — 1-3/8' — 1-3/8' — 1-3/8' — 1-3/8' — 1-3/8' — 1-3/8' — 1-3/8' — 1-3/8' — 1-3/8' — 1-3/8' — 1-3/8' — 1-3/8' — 1-3/8' — 1-3/8' — 1-3/8' — 1-3/8' — 1-3/8' — 1-3/8' — 1-3/8' — 1-3/8' — 1-3/8' — 1-3/8' — 1-3/8' — 1-3/8' — 1-3/8' — 1-3/8' — 1-3/8' — 1-3/8' — 1-3/8' — 1-3/8' — 1-3/8' — 1-3/8' — 1-3/8' — 1-3/8' — 1-3/8' — 1-3/8' — 1-3/8' — 1-3/8' — 1-3/8' — 1-3/8' — 1-3/8' — 1-3/8' — 1-3/8' — 1-3/8' — 1-3/8' — 1-3/8' — 1-3/8' — 1-3/8' — 1-3/8' — 1-3/8' — 1-3/8' — 1-3/8' — 1-3/8' — 1-3/8' — 1-3/8' — 1-3/8' — 1-3/8' — 1-3/8' — 1-3/8' — 1-3/8' — 1-3/8' — 1-3/8' — 1-3/8' — 1-3/8' — 1-3/8' — 1-3/8' — 1-3/8' — 1-3/8' — 1-3/8' — 1-3/8' — 1-3/8' — 1-3/8' — 1-3/8' — 1-3/8' — 1-3/8' — 1-3/8' — 1-3/8' — 1-3/8' — 1-3/8' — 1-3/8' — 1-3/8' — 1-3/8' — 1-3/8' — 1-3/8' — 1-3/8' — 1-3/8' — 1-3/8' — 1-3/8' — 1-3/8' — 1-3/8' — 1-3/8' — 1-3/8' — 1-3/8' — 1-3/8' — 1-3/8' — 1-3/8' — 1-3/8' — 1-3/8' — 1-3/8' — 1-3/8' — 1-3/8' — 1-3/8' — 1-3/8' — 1-3/8' — 1-3/8' — 1-3/8' — 1-3/8' — 1-3/8' — 1-3/8' — 1-3/8' — 1-3/8' — 1-3/8' — 1-3/8' — 1-3/8' — 1-3/8' — 1-3/8' — 1-3/8' — 1-3/8' — 1-3/8' — 1-3/8' — 1-3/8' — 1-3/8' — 1-3/8' — 1-3/8' — 1-3/8' — 1-3/8' — 1-3/8' — 1-3/8' — 1-3/8' — 1-3/8' — 1-3/8' — 1-3/8' — 1-3/8' — 1-3/8' — 1-3/8' — 1-3/8' — 1-3/8' — 1-3/8' — 1-3/8' — 1-3/8' — 1-3/8' — 1-3/8' — 1-3/8' — 1-3/8' — 1-3/8' — 1-3/8' — 1-3/8' — 1-3/8' — 1-3/8' — 1-3/8' — 1-3/8' — 1-3/8' — 1-3/8' — 1-3/8' — 1-3/8' — 1-3/8' — 1-3/8' — 1-3/8' — 1-3/8' — 1-3/8' — 1-3/8' — 1-3/8' — 1-3/8' — 1-3/8' — 1-3/8' — 1-3/8' — 1-3/8' — 1-3/8' — 1-3/8' — 1-3/8' — 1-3/8' — 1-3/8' — 1-3/8' — 1-3/8' — 1-3/8' — 1-3/8' — 1-3/8' — 1-3/8' — 1-3/8' — 1-3/8' — 1-3/8' — 1-3/8' — 1-3/8' — 1-3/8' — 1-3/8' — 1-3/8' — 1-3/8' — 1-3/8' — 1-3/8' — 1-3/8' — 1-3/8' — 1-3/8' — 1-3/8' — 1-3/8' — 1-3/8' — 1-3/8' — 1-3 | 530 ST                                                                                                                                               | 16-1/2                                                                                                                        | 24-1/2                                                                   |  |  |