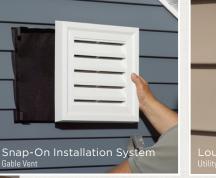

#### Gable Vents

For the perfect finishing touch to your home, our gable vents are offered in round, half-round, square, octagonal, and rectangular styles to fit the look you want to create — whether it's classic or contemporary. Best of all, our uniquely designed snap-on system is easy to install, helping to keep your attic ventilated and temperate.