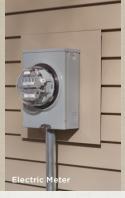

#### Mini J-Block® Mounting Block

E-Z Block<sup>™</sup> Surface Mounting Block

Meter Base Mounting Block

Large Meter Base Mounting Block

| Ply Gem Blocks & Vents |
|------------------------|
| are perfectly colour   |
| matched to all Mitten  |
| Vinyl Siding colours:  |
|                        |
| Annapolis Blue         |

| The Mini J-Block® mounting block is designed to mount small accessories such as doorbells and electrical outlet receptacles.                                                                                                                                                                                                                                                                                                                                                                                                                                                                                                                                                                                                                                                                                                                                                                                                                                                                                                                                                                                                                                                                                                                                                                                                                                                                                                                                                                                                                                                                                                                                                                                                                                                                                                                                                                                                                                                                                                                                                                                                   | The one-piece design can be used after siding installation to mount all types of accessories. Ply Gem offers sizes to fit Double 4", Double 5", Dutch Lap and Triple 3" siding profiles. | The Meter Base Mounting<br>Block is designed to mount<br>large accessories such as<br>hose racks and electric<br>meter bases. | The Large Meter Base<br>Mounting Block accommodates<br>oversized meters. |  |  |
|--------------------------------------------------------------------------------------------------------------------------------------------------------------------------------------------------------------------------------------------------------------------------------------------------------------------------------------------------------------------------------------------------------------------------------------------------------------------------------------------------------------------------------------------------------------------------------------------------------------------------------------------------------------------------------------------------------------------------------------------------------------------------------------------------------------------------------------------------------------------------------------------------------------------------------------------------------------------------------------------------------------------------------------------------------------------------------------------------------------------------------------------------------------------------------------------------------------------------------------------------------------------------------------------------------------------------------------------------------------------------------------------------------------------------------------------------------------------------------------------------------------------------------------------------------------------------------------------------------------------------------------------------------------------------------------------------------------------------------------------------------------------------------------------------------------------------------------------------------------------------------------------------------------------------------------------------------------------------------------------------------------------------------------------------------------------------------------------------------------------------------|------------------------------------------------------------------------------------------------------------------------------------------------------------------------------------------|-------------------------------------------------------------------------------------------------------------------------------|--------------------------------------------------------------------------|--|--|
| MBLØCK                                                                                                                                                                                                                                                                                                                                                                                                                                                                                                                                                                                                                                                                                                                                                                                                                                                                                                                                                                                                                                                                                                                                                                                                                                                                                                                                                                                                                                                                                                                                                                                                                                                                                                                                                                                                                                                                                                                                                                                                                                                                                                                         | Octagon:<br>EZBLK080 — Double 4" or<br>Double 5"<br>EZBLK110 — Dutch Lap<br>Square:<br>EZBLK070 — Dutch Lap                                                                              | METER                                                                                                                         | METERLG                                                                  |  |  |
| 6" x 43%"                                                                                                                                                                                                                                                                                                                                                                                                                                                                                                                                                                                                                                                                                                                                                                                                                                                                                                                                                                                                                                                                                                                                                                                                                                                                                                                                                                                                                                                                                                                                                                                                                                                                                                                                                                                                                                                                                                                                                                                                                                                                                                                      | 63/4" x 63/4"<br>Projection: 3/4"                                                                                                                                                        | 16½" x 15½"                                                                                                                   | 20" x 24"                                                                |  |  |
| 6%" x 5½"                                                                                                                                                                                                                                                                                                                                                                                                                                                                                                                                                                                                                                                                                                                                                                                                                                                                                                                                                                                                                                                                                                                                                                                                                                                                                                                                                                                                                                                                                                                                                                                                                                                                                                                                                                                                                                                                                                                                                                                                                                                                                                                      |                                                                                                                                                                                          | 18½" x 16¾"                                                                                                                   | 21½" x 24½"                                                              |  |  |
| ³¼" adjusts to 1½"                                                                                                                                                                                                                                                                                                                                                                                                                                                                                                                                                                                                                                                                                                                                                                                                                                                                                                                                                                                                                                                                                                                                                                                                                                                                                                                                                                                                                                                                                                                                                                                                                                                                                                                                                                                                                                                                                                                                                                                                                                                                                                             |                                                                                                                                                                                          | 1¼"                                                                                                                           | ½" adjusts to 1¼"                                                        |  |  |
| Round: 1½" Diameter<br>Rectangle: 2¾" x 3¾"                                                                                                                                                                                                                                                                                                                                                                                                                                                                                                                                                                                                                                                                                                                                                                                                                                                                                                                                                                                                                                                                                                                                                                                                                                                                                                                                                                                                                                                                                                                                                                                                                                                                                                                                                                                                                                                                                                                                                                                                                                                                                    | Round: 1" Diameter<br>Rectangle: 2 % " x 3 ¾"                                                                                                                                            | _                                                                                                                             |                                                                          |  |  |
| <b>√</b>                                                                                                                                                                                                                                                                                                                                                                                                                                                                                                                                                                                                                                                                                                                                                                                                                                                                                                                                                                                                                                                                                                                                                                                                                                                                                                                                                                                                                                                                                                                                                                                                                                                                                                                                                                                                                                                                                                                                                                                                                                                                                                                       | <b>✓</b>                                                                                                                                                                                 | <b>✓</b>                                                                                                                      | <b>√</b>                                                                 |  |  |
| <b>√</b>                                                                                                                                                                                                                                                                                                                                                                                                                                                                                                                                                                                                                                                                                                                                                                                                                                                                                                                                                                                                                                                                                                                                                                                                                                                                                                                                                                                                                                                                                                                                                                                                                                                                                                                                                                                                                                                                                                                                                                                                                                                                                                                       |                                                                                                                                                                                          | <b>✓</b>                                                                                                                      | <b>✓</b>                                                                 |  |  |
| <b>√</b>                                                                                                                                                                                                                                                                                                                                                                                                                                                                                                                                                                                                                                                                                                                                                                                                                                                                                                                                                                                                                                                                                                                                                                                                                                                                                                                                                                                                                                                                                                                                                                                                                                                                                                                                                                                                                                                                                                                                                                                                                                                                                                                       | <b>✓</b>                                                                                                                                                                                 | <b>✓</b>                                                                                                                      | <b>✓</b>                                                                 |  |  |
| 1-3/8' — 1-3/8' — 2-3/8' — 1-3/8' — 1-3/8' — 1-3/8' — 1-3/8' — 1-3/8' — 1-3/8' — 1-3/8' — 1-3/8' — 1-3/8' — 1-3/8' — 1-3/8' — 1-3/8' — 1-3/8' — 1-3/8' — 1-3/8' — 1-3/8' — 1-3/8' — 1-3/8' — 1-3/8' — 1-3/8' — 1-3/8' — 1-3/8' — 1-3/8' — 1-3/8' — 1-3/8' — 1-3/8' — 1-3/8' — 1-3/8' — 1-3/8' — 1-3/8' — 1-3/8' — 1-3/8' — 1-3/8' — 1-3/8' — 1-3/8' — 1-3/8' — 1-3/8' — 1-3/8' — 1-3/8' — 1-3/8' — 1-3/8' — 1-3/8' — 1-3/8' — 1-3/8' — 1-3/8' — 1-3/8' — 1-3/8' — 1-3/8' — 1-3/8' — 1-3/8' — 1-3/8' — 1-3/8' — 1-3/8' — 1-3/8' — 1-3/8' — 1-3/8' — 1-3/8' — 1-3/8' — 1-3/8' — 1-3/8' — 1-3/8' — 1-3/8' — 1-3/8' — 1-3/8' — 1-3/8' — 1-3/8' — 1-3/8' — 1-3/8' — 1-3/8' — 1-3/8' — 1-3/8' — 1-3/8' — 1-3/8' — 1-3/8' — 1-3/8' — 1-3/8' — 1-3/8' — 1-3/8' — 1-3/8' — 1-3/8' — 1-3/8' — 1-3/8' — 1-3/8' — 1-3/8' — 1-3/8' — 1-3/8' — 1-3/8' — 1-3/8' — 1-3/8' — 1-3/8' — 1-3/8' — 1-3/8' — 1-3/8' — 1-3/8' — 1-3/8' — 1-3/8' — 1-3/8' — 1-3/8' — 1-3/8' — 1-3/8' — 1-3/8' — 1-3/8' — 1-3/8' — 1-3/8' — 1-3/8' — 1-3/8' — 1-3/8' — 1-3/8' — 1-3/8' — 1-3/8' — 1-3/8' — 1-3/8' — 1-3/8' — 1-3/8' — 1-3/8' — 1-3/8' — 1-3/8' — 1-3/8' — 1-3/8' — 1-3/8' — 1-3/8' — 1-3/8' — 1-3/8' — 1-3/8' — 1-3/8' — 1-3/8' — 1-3/8' — 1-3/8' — 1-3/8' — 1-3/8' — 1-3/8' — 1-3/8' — 1-3/8' — 1-3/8' — 1-3/8' — 1-3/8' — 1-3/8' — 1-3/8' — 1-3/8' — 1-3/8' — 1-3/8' — 1-3/8' — 1-3/8' — 1-3/8' — 1-3/8' — 1-3/8' — 1-3/8' — 1-3/8' — 1-3/8' — 1-3/8' — 1-3/8' — 1-3/8' — 1-3/8' — 1-3/8' — 1-3/8' — 1-3/8' — 1-3/8' — 1-3/8' — 1-3/8' — 1-3/8' — 1-3/8' — 1-3/8' — 1-3/8' — 1-3/8' — 1-3/8' — 1-3/8' — 1-3/8' — 1-3/8' — 1-3/8' — 1-3/8' — 1-3/8' — 1-3/8' — 1-3/8' — 1-3/8' — 1-3/8' — 1-3/8' — 1-3/8' — 1-3/8' — 1-3/8' — 1-3/8' — 1-3/8' — 1-3/8' — 1-3/8' — 1-3/8' — 1-3/8' — 1-3/8' — 1-3/8' — 1-3/8' — 1-3/8' — 1-3/8' — 1-3/8' — 1-3/8' — 1-3/8' — 1-3/8' — 1-3/8' — 1-3/8' — 1-3/8' — 1-3/8' — 1-3/8' — 1-3/8' — 1-3/8' — 1-3/8' — 1-3/8' — 1-3/8' — 1-3/8' — 1-3/8' — 1-3/8' — 1-3/8' — 1-3/8' — 1-3/8' — 1-3/8' — 1-3/8' — 1-3/8' — 1-3/8' — 1-3/8' — 1-3/8' — 1-3/8' — 1-3/8' — 1-3/8' — 1-3/8' — 1-3/8' — 1-3/8' — 1-3/8' — 1-3/8' — 1-3 | 530 ST                                                                                                                                               | 16-1/2                                                                                                                        | 24-1/2                                                                   |  |  |