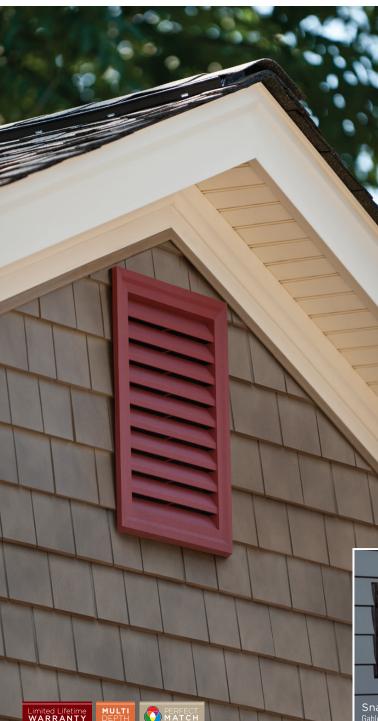

## vents

We design vents for a wide variety of uses, with the classic styling and vast color palette that you've come to expect from Ply Gem. All of our vents are specially engineered to prevent intrusion by birds, insects and animals, and are made to last for years to come.

#### Gable Vents

For the perfect finishing touch to your home, our gable vents are offered in round, half-round, square, octagonal, and rectangular styles to fit the look you want to create — whether it's classic or contemporary. Best of all, our uniquely designed snap-on system is easy to install, helping to keep your attic ventilated and temperate.