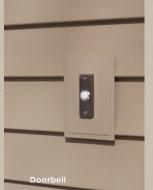

| The Mini J-Block® mounting block is designed to mount small accessories such as doorbells and electrical outlet receptacles.                                                                                                                                                                                                                                                                                                                                                                                                                                                                                                                                                                                                                                                                                                                                                                                                                                                                                                                                                                                                                                                                                                                                                                                                                                                                                                                                                                                                                                                                                                                                                                                                                                                                                                                                                                                                                                                                                                                                                                                                   | The one-piece design can be used after siding installation to mount all types of accessories. Ply Gem offers sizes to fit Double 4", Double 5", Dutch Lap and Triple 3" siding profiles. | The Meter Base Mounting<br>Block is designed to mount<br>large accessories such as<br>hose racks and electric<br>meter bases. | The Large Meter Base<br>Mounting Block accommodates<br>oversized meters. |  |  |
|--------------------------------------------------------------------------------------------------------------------------------------------------------------------------------------------------------------------------------------------------------------------------------------------------------------------------------------------------------------------------------------------------------------------------------------------------------------------------------------------------------------------------------------------------------------------------------------------------------------------------------------------------------------------------------------------------------------------------------------------------------------------------------------------------------------------------------------------------------------------------------------------------------------------------------------------------------------------------------------------------------------------------------------------------------------------------------------------------------------------------------------------------------------------------------------------------------------------------------------------------------------------------------------------------------------------------------------------------------------------------------------------------------------------------------------------------------------------------------------------------------------------------------------------------------------------------------------------------------------------------------------------------------------------------------------------------------------------------------------------------------------------------------------------------------------------------------------------------------------------------------------------------------------------------------------------------------------------------------------------------------------------------------------------------------------------------------------------------------------------------------|------------------------------------------------------------------------------------------------------------------------------------------------------------------------------------------|-------------------------------------------------------------------------------------------------------------------------------|--------------------------------------------------------------------------|--|--|
| MBLØCK                                                                                                                                                                                                                                                                                                                                                                                                                                                                                                                                                                                                                                                                                                                                                                                                                                                                                                                                                                                                                                                                                                                                                                                                                                                                                                                                                                                                                                                                                                                                                                                                                                                                                                                                                                                                                                                                                                                                                                                                                                                                                                                         | Octagon:<br>EZBLK080 — Double 4" or<br>Double 5"<br>EZBLK110 — Dutch Lap<br>Square:<br>EZBLK070 — Dutch Lap                                                                              | METER                                                                                                                         | METERLG                                                                  |  |  |
| 6" x 43%"                                                                                                                                                                                                                                                                                                                                                                                                                                                                                                                                                                                                                                                                                                                                                                                                                                                                                                                                                                                                                                                                                                                                                                                                                                                                                                                                                                                                                                                                                                                                                                                                                                                                                                                                                                                                                                                                                                                                                                                                                                                                                                                      | 63/4" x 63/4"<br>Projection: 3/4"                                                                                                                                                        | 16½" x 15½"                                                                                                                   | 20" x 24"                                                                |  |  |
| 6%" x 5½"                                                                                                                                                                                                                                                                                                                                                                                                                                                                                                                                                                                                                                                                                                                                                                                                                                                                                                                                                                                                                                                                                                                                                                                                                                                                                                                                                                                                                                                                                                                                                                                                                                                                                                                                                                                                                                                                                                                                                                                                                                                                                                                      |                                                                                                                                                                                          | 18½" x 16¾"                                                                                                                   | 21½" x 24½"                                                              |  |  |
| ³¼" adjusts to 1½"                                                                                                                                                                                                                                                                                                                                                                                                                                                                                                                                                                                                                                                                                                                                                                                                                                                                                                                                                                                                                                                                                                                                                                                                                                                                                                                                                                                                                                                                                                                                                                                                                                                                                                                                                                                                                                                                                                                                                                                                                                                                                                             |                                                                                                                                                                                          | 1¼"                                                                                                                           | ½" adjusts to 1¼"                                                        |  |  |
| Round: 1½" Diameter<br>Rectangle: 2¾" x 3¾"                                                                                                                                                                                                                                                                                                                                                                                                                                                                                                                                                                                                                                                                                                                                                                                                                                                                                                                                                                                                                                                                                                                                                                                                                                                                                                                                                                                                                                                                                                                                                                                                                                                                                                                                                                                                                                                                                                                                                                                                                                                                                    | Round: 1" Diameter<br>Rectangle: 2 % " x 3 ¾"                                                                                                                                            | _                                                                                                                             |                                                                          |  |  |
| <b>√</b>                                                                                                                                                                                                                                                                                                                                                                                                                                                                                                                                                                                                                                                                                                                                                                                                                                                                                                                                                                                                                                                                                                                                                                                                                                                                                                                                                                                                                                                                                                                                                                                                                                                                                                                                                                                                                                                                                                                                                                                                                                                                                                                       | <b>✓</b>                                                                                                                                                                                 | <b>✓</b>                                                                                                                      | <b>√</b>                                                                 |  |  |
| <b>√</b>                                                                                                                                                                                                                                                                                                                                                                                                                                                                                                                                                                                                                                                                                                                                                                                                                                                                                                                                                                                                                                                                                                                                                                                                                                                                                                                                                                                                                                                                                                                                                                                                                                                                                                                                                                                                                                                                                                                                                                                                                                                                                                                       |                                                                                                                                                                                          | <b>✓</b>                                                                                                                      | <b>✓</b>                                                                 |  |  |
| <b>√</b>                                                                                                                                                                                                                                                                                                                                                                                                                                                                                                                                                                                                                                                                                                                                                                                                                                                                                                                                                                                                                                                                                                                                                                                                                                                                                                                                                                                                                                                                                                                                                                                                                                                                                                                                                                                                                                                                                                                                                                                                                                                                                                                       | <b>✓</b>                                                                                                                                                                                 | <b>✓</b>                                                                                                                      | <b>✓</b>                                                                 |  |  |
| 1-3/8' — 1-3/8' — 2-3/8' — 1-3/8' — 1-3/8' — 1-3/8' — 1-3/8' — 1-3/8' — 1-3/8' — 1-3/8' — 1-3/8' — 1-3/8' — 1-3/8' — 1-3/8' — 1-3/8' — 1-3/8' — 1-3/8' — 1-3/8' — 1-3/8' — 1-3/8' — 1-3/8' — 1-3/8' — 1-3/8' — 1-3/8' — 1-3/8' — 1-3/8' — 1-3/8' — 1-3/8' — 1-3/8' — 1-3/8' — 1-3/8' — 1-3/8' — 1-3/8' — 1-3/8' — 1-3/8' — 1-3/8' — 1-3/8' — 1-3/8' — 1-3/8' — 1-3/8' — 1-3/8' — 1-3/8' — 1-3/8' — 1-3/8' — 1-3/8' — 1-3/8' — 1-3/8' — 1-3/8' — 1-3/8' — 1-3/8' — 1-3/8' — 1-3/8' — 1-3/8' — 1-3/8' — 1-3/8' — 1-3/8' — 1-3/8' — 1-3/8' — 1-3/8' — 1-3/8' — 1-3/8' — 1-3/8' — 1-3/8' — 1-3/8' — 1-3/8' — 1-3/8' — 1-3/8' — 1-3/8' — 1-3/8' — 1-3/8' — 1-3/8' — 1-3/8' — 1-3/8' — 1-3/8' — 1-3/8' — 1-3/8' — 1-3/8' — 1-3/8' — 1-3/8' — 1-3/8' — 1-3/8' — 1-3/8' — 1-3/8' — 1-3/8' — 1-3/8' — 1-3/8' — 1-3/8' — 1-3/8' — 1-3/8' — 1-3/8' — 1-3/8' — 1-3/8' — 1-3/8' — 1-3/8' — 1-3/8' — 1-3/8' — 1-3/8' — 1-3/8' — 1-3/8' — 1-3/8' — 1-3/8' — 1-3/8' — 1-3/8' — 1-3/8' — 1-3/8' — 1-3/8' — 1-3/8' — 1-3/8' — 1-3/8' — 1-3/8' — 1-3/8' — 1-3/8' — 1-3/8' — 1-3/8' — 1-3/8' — 1-3/8' — 1-3/8' — 1-3/8' — 1-3/8' — 1-3/8' — 1-3/8' — 1-3/8' — 1-3/8' — 1-3/8' — 1-3/8' — 1-3/8' — 1-3/8' — 1-3/8' — 1-3/8' — 1-3/8' — 1-3/8' — 1-3/8' — 1-3/8' — 1-3/8' — 1-3/8' — 1-3/8' — 1-3/8' — 1-3/8' — 1-3/8' — 1-3/8' — 1-3/8' — 1-3/8' — 1-3/8' — 1-3/8' — 1-3/8' — 1-3/8' — 1-3/8' — 1-3/8' — 1-3/8' — 1-3/8' — 1-3/8' — 1-3/8' — 1-3/8' — 1-3/8' — 1-3/8' — 1-3/8' — 1-3/8' — 1-3/8' — 1-3/8' — 1-3/8' — 1-3/8' — 1-3/8' — 1-3/8' — 1-3/8' — 1-3/8' — 1-3/8' — 1-3/8' — 1-3/8' — 1-3/8' — 1-3/8' — 1-3/8' — 1-3/8' — 1-3/8' — 1-3/8' — 1-3/8' — 1-3/8' — 1-3/8' — 1-3/8' — 1-3/8' — 1-3/8' — 1-3/8' — 1-3/8' — 1-3/8' — 1-3/8' — 1-3/8' — 1-3/8' — 1-3/8' — 1-3/8' — 1-3/8' — 1-3/8' — 1-3/8' — 1-3/8' — 1-3/8' — 1-3/8' — 1-3/8' — 1-3/8' — 1-3/8' — 1-3/8' — 1-3/8' — 1-3/8' — 1-3/8' — 1-3/8' — 1-3/8' — 1-3/8' — 1-3/8' — 1-3/8' — 1-3/8' — 1-3/8' — 1-3/8' — 1-3/8' — 1-3/8' — 1-3/8' — 1-3/8' — 1-3/8' — 1-3/8' — 1-3/8' — 1-3/8' — 1-3/8' — 1-3/8' — 1-3/8' — 1-3/8' — 1-3/8' — 1-3/8' — 1-3/8' — 1-3/8' — 1-3/8' — 1-3/8' — 1-3 | 530 ST                                                                                                                                               | 16-1/2                                                                                                                        | 24-1/2                                                                   |  |  |