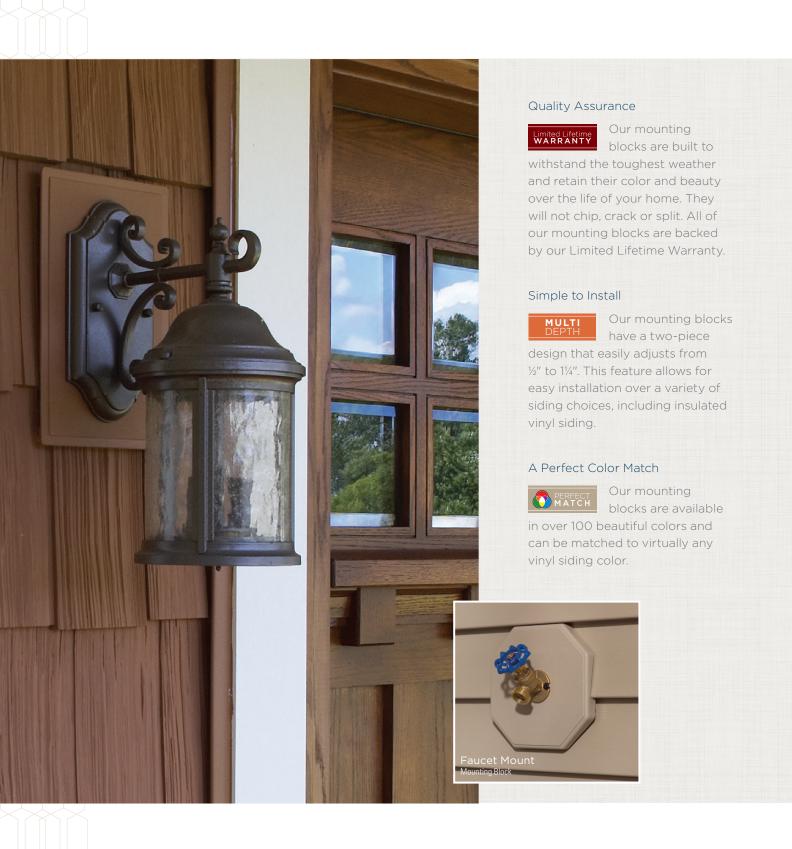

# mounting blocks | Mounting blocks are used to install e outlets, water faucets, light fixtures, house numbers and even doorbells.

Mounting blocks are used to install electrical outlets, water faucets, light fixtures, mailboxes,

Mounting Blocks

> Universal J-Block® Square or Scroll-Cut Square Mounting Block

Universal Large J-Block® Mounting Block Universal Jumbo J-Block® Mounting Block UL Mounting Block

Split Recessed J-Block® Mounting Block

| Uses                         | The J-Block® mounts provide multiple uses, including the ability to easily and attractively mount light fixtures and receptacles. | The Large J-Block® is designed to mount large light fixtures, house numbers and mailboxes. | The Jumbo J-Block® is designed to mount oversized light fixtures, house numbers and mailboxes. | The Electrical UL® Mounting Block is designed to mount light fixtures or electrical outlets. Includes electrical box and mounting block. | The Split Recessed J-Block® has a patented hinge that allows for ease of installation without removal of electrical receptacles and water faucets.                                                                                                                                                                                                                                                                                                                                                                                                                                                                                                                                                                                                                                                                                                                                                                                                                                                                                                                                                                                                                                                                                                                                                                                                                                                                                                                                                                                                                                                                                                                                                                                                                                                                                                                                                                                                                                                                                                                                                                             |  |
|------------------------------|-----------------------------------------------------------------------------------------------------------------------------------|--------------------------------------------------------------------------------------------|------------------------------------------------------------------------------------------------|------------------------------------------------------------------------------------------------------------------------------------------|--------------------------------------------------------------------------------------------------------------------------------------------------------------------------------------------------------------------------------------------------------------------------------------------------------------------------------------------------------------------------------------------------------------------------------------------------------------------------------------------------------------------------------------------------------------------------------------------------------------------------------------------------------------------------------------------------------------------------------------------------------------------------------------------------------------------------------------------------------------------------------------------------------------------------------------------------------------------------------------------------------------------------------------------------------------------------------------------------------------------------------------------------------------------------------------------------------------------------------------------------------------------------------------------------------------------------------------------------------------------------------------------------------------------------------------------------------------------------------------------------------------------------------------------------------------------------------------------------------------------------------------------------------------------------------------------------------------------------------------------------------------------------------------------------------------------------------------------------------------------------------------------------------------------------------------------------------------------------------------------------------------------------------------------------------------------------------------------------------------------------------|--|
| Product Code                 | Square:<br>UNIBLØCK<br>Scroll-Cut Square:<br>UNIBLØCKSC                                                                           | FMBLØCK                                                                                    | UNIBLØCKXL                                                                                     | EBLØCK<br>Includes electrical box<br>and mounting block                                                                                  | MBLØCKR                                                                                                                                                                                                                                                                                                                                                                                                                                                                                                                                                                                                                                                                                                                                                                                                                                                                                                                                                                                                                                                                                                                                                                                                                                                                                                                                                                                                                                                                                                                                                                                                                                                                                                                                                                                                                                                                                                                                                                                                                                                                                                                        |  |
| Surface Dimensions           | 8¾6" x 7¾в"                                                                                                                       | 7" x 11"                                                                                   | 9" x 16"                                                                                       | 4%" x 5%"                                                                                                                                | 51⁄4" x 7"                                                                                                                                                                                                                                                                                                                                                                                                                                                                                                                                                                                                                                                                                                                                                                                                                                                                                                                                                                                                                                                                                                                                                                                                                                                                                                                                                                                                                                                                                                                                                                                                                                                                                                                                                                                                                                                                                                                                                                                                                                                                                                                     |  |
| Flange Dimensions            | Dimensions 7½" x 8½"                                                                                                              |                                                                                            | 11.67" x 18.71"                                                                                | 71/8" x 81/8"                                                                                                                            | 5%" x 7½"                                                                                                                                                                                                                                                                                                                                                                                                                                                                                                                                                                                                                                                                                                                                                                                                                                                                                                                                                                                                                                                                                                                                                                                                                                                                                                                                                                                                                                                                                                                                                                                                                                                                                                                                                                                                                                                                                                                                                                                                                                                                                                                      |  |
| J-Channel I.D.*              | ½" adjusts to 11¼"                                                                                                                | 3/4" adjusts to 11/4"                                                                      | ½" adjusts to 11¼"                                                                             | 5%" adjusts to 11/4"                                                                                                                     | ³¼" adjusts to 1½"                                                                                                                                                                                                                                                                                                                                                                                                                                                                                                                                                                                                                                                                                                                                                                                                                                                                                                                                                                                                                                                                                                                                                                                                                                                                                                                                                                                                                                                                                                                                                                                                                                                                                                                                                                                                                                                                                                                                                                                                                                                                                                             |  |
| Knockouts                    | Round: 4" Diameter<br>Rectangle: 2%" x 3 ¾"                                                                                       | Round: 4" Diameter                                                                         | Round: 311/16" Diameter<br>Rectangle: 23/16" x 33/4"                                           | _                                                                                                                                        | Rectangle: 21/4" x 31/6"                                                                                                                                                                                                                                                                                                                                                                                                                                                                                                                                                                                                                                                                                                                                                                                                                                                                                                                                                                                                                                                                                                                                                                                                                                                                                                                                                                                                                                                                                                                                                                                                                                                                                                                                                                                                                                                                                                                                                                                                                                                                                                       |  |
| Limited Lifetime<br>WARRANTY | ✓                                                                                                                                 | <b>√</b>                                                                                   | <b>√</b>                                                                                       | <b>✓</b>                                                                                                                                 | <b>✓</b>                                                                                                                                                                                                                                                                                                                                                                                                                                                                                                                                                                                                                                                                                                                                                                                                                                                                                                                                                                                                                                                                                                                                                                                                                                                                                                                                                                                                                                                                                                                                                                                                                                                                                                                                                                                                                                                                                                                                                                                                                                                                                                                       |  |
| MULTI<br>DEPTH               | <b>√</b>                                                                                                                          | ✓                                                                                          | ✓                                                                                              | <b>✓</b>                                                                                                                                 | ✓                                                                                                                                                                                                                                                                                                                                                                                                                                                                                                                                                                                                                                                                                                                                                                                                                                                                                                                                                                                                                                                                                                                                                                                                                                                                                                                                                                                                                                                                                                                                                                                                                                                                                                                                                                                                                                                                                                                                                                                                                                                                                                                              |  |
| PERFECT                      | ✓                                                                                                                                 | <b>√</b>                                                                                   | <b>√</b>                                                                                       | <b>✓</b>                                                                                                                                 | <b>✓</b>                                                                                                                                                                                                                                                                                                                                                                                                                                                                                                                                                                                                                                                                                                                                                                                                                                                                                                                                                                                                                                                                                                                                                                                                                                                                                                                                                                                                                                                                                                                                                                                                                                                                                                                                                                                                                                                                                                                                                                                                                                                                                                                       |  |
| Technical Drawings           | 8-3/16                                                                                                                            | 7.3/4* 112.3/4* 7. Diameter                                                                | 11.51                                                                                          | 218                                                                                                                                      | 5-1/8"  5-1/8"  Living Hing  1-7-7-1/2"  1-7-8"  5-1/4"  5-1/4"  5-1/4"  5-1/4"  5-1/4"  5-1/4"  5-1/4"  5-1/4"  5-1/4"  5-1/4"  5-1/4"  5-1/4"  5-1/4"  5-1/4"  5-1/4"  5-1/4"  5-1/4"  5-1/4"  5-1/4"  5-1/4"  5-1/4"  5-1/4"  5-1/4"  5-1/4"  5-1/4"  5-1/4"  5-1/4"  5-1/4"  5-1/4"  5-1/4"  5-1/4"  5-1/4"  5-1/4"  5-1/4"  5-1/4"  5-1/4"  5-1/4"  5-1/4"  5-1/4"  5-1/4"  5-1/4"  5-1/4"  5-1/4"  5-1/4"  5-1/4"  5-1/4"  5-1/4"  5-1/4"  5-1/4"  5-1/4"  5-1/4"  5-1/4"  5-1/4"  5-1/4"  5-1/4"  5-1/4"  5-1/4"  5-1/4"  5-1/4"  5-1/4"  5-1/4"  5-1/4"  5-1/4"  5-1/4"  5-1/4"  5-1/4"  5-1/4"  5-1/4"  5-1/4"  5-1/4"  5-1/4"  5-1/4"  5-1/4"  5-1/4"  5-1/4"  5-1/4"  5-1/4"  5-1/4"  5-1/4"  5-1/4"  5-1/4"  5-1/4"  5-1/4"  5-1/4"  5-1/4"  5-1/4"  5-1/4"  5-1/4"  5-1/4"  5-1/4"  5-1/4"  5-1/4"  5-1/4"  5-1/4"  5-1/4"  5-1/4"  5-1/4"  5-1/4"  5-1/4"  5-1/4"  5-1/4"  5-1/4"  5-1/4"  5-1/4"  5-1/4"  5-1/4"  5-1/4"  5-1/4"  5-1/4"  5-1/4"  5-1/4"  5-1/4"  5-1/4"  5-1/4"  5-1/4"  5-1/4"  5-1/4"  5-1/4"  5-1/4"  5-1/4"  5-1/4"  5-1/4"  5-1/4"  5-1/4"  5-1/4"  5-1/4"  5-1/4"  5-1/4"  5-1/4"  5-1/4"  5-1/4"  5-1/4"  5-1/4"  5-1/4"  5-1/4"  5-1/4"  5-1/4"  5-1/4"  5-1/4"  5-1/4"  5-1/4"  5-1/4"  5-1/4"  5-1/4"  5-1/4"  5-1/4"  5-1/4"  5-1/4"  5-1/4"  5-1/4"  5-1/4"  5-1/4"  5-1/4"  5-1/4"  5-1/4"  5-1/4"  5-1/4"  5-1/4"  5-1/4"  5-1/4"  5-1/4"  5-1/4"  5-1/4"  5-1/4"  5-1/4"  5-1/4"  5-1/4"  5-1/4"  5-1/4"  5-1/4"  5-1/4"  5-1/4"  5-1/4"  5-1/4"  5-1/4"  5-1/4"  5-1/4"  5-1/4"  5-1/4"  5-1/4"  5-1/4"  5-1/4"  5-1/4"  5-1/4"  5-1/4"  5-1/4"  5-1/4"  5-1/4"  5-1/4"  5-1/4"  5-1/4"  5-1/4"  5-1/4"  5-1/4"  5-1/4"  5-1/4"  5-1/4"  5-1/4"  5-1/4"  5-1/4"  5-1/4"  5-1/4"  5-1/4"  5-1/4"  5-1/4"  5-1/4"  5-1/4"  5-1/4"  5-1/4"  5-1/4"  5-1/4"  5-1/4"  5-1/4"  5-1/4"  5-1/4"  5-1/4"  5-1/4"  5-1/4"  5-1/4"  5-1/4"  5-1/4"  5-1/4"  5-1/4"  5-1/4"  5-1/4"  5-1/4"  5-1/4"  5-1/4"  5-1/4"  5-1/4"  5-1/4"  5-1/4"  5-1/4"  5-1/4"  5-1/4"  5-1/4"  5-1/4"  5-1/4"  5-1/4"  5-1/4"  5-1/4"  5-1/4"  5-1/4"  5-1/4"  5-1/4"  5-1/4"  5-1/4"  5-1/4"  5-1/4"  5-1/4 |  |