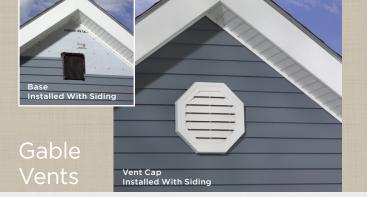

#### Gable Vents

For the perfect finishing touch to your home, our gable vents are offered in round, half-round, square, octagonal, and rectangular styles to fit the look you want to create — whether it's classic or contemporary. Best of all, our uniquely designed snap-on system is easy to install, helping to keep your attic ventilated and temperate.