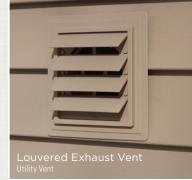

#### **Utility Vents**

Our utility vents are sturdy and provide excellent cross-ventilation of garages, foundations, and range hoods. The Louvered Exhaust Vent is ideal for removing the moist air of dryers and bathrooms. Intake louvers and soffit intakes work in tandem with the vents to maximize the flow of air, allowing your family to breathe easier. With Ply Gem utility vents, your home not only looks beautiful, but feels fresher.