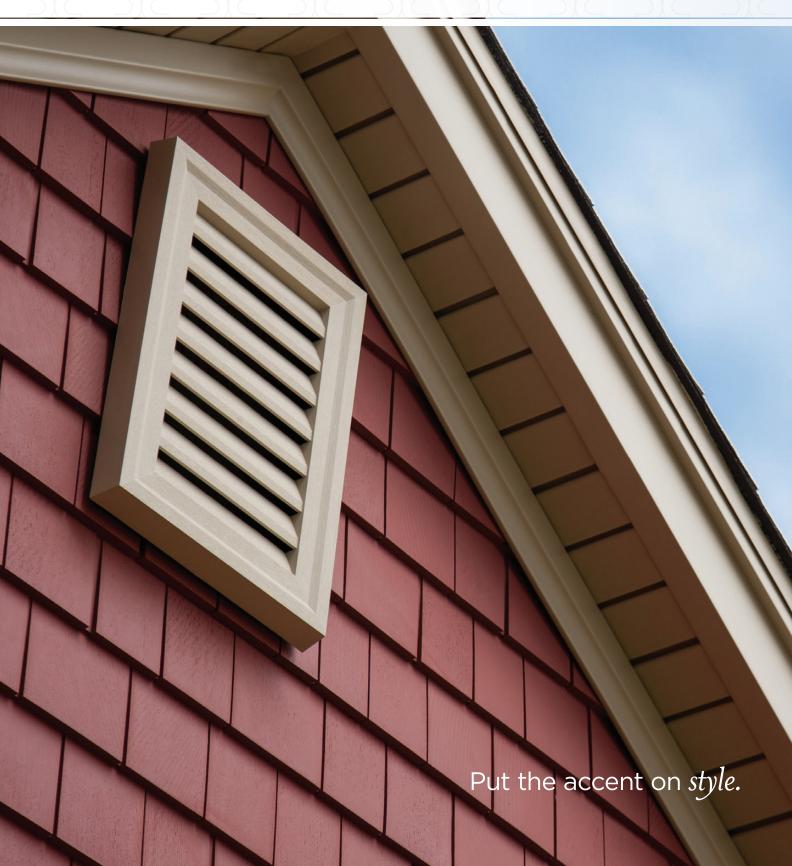

## vents

We design vents for a wide variety of uses, with the classic styling and vast color palette that you've come to expect from Ply Gem. All of our vents are specially engineered to prevent intrusion by birds, insects and animals, and are made to last for years to come.

#### Gable Vents

For the perfect finishing touch to your home, our gable vents are offered in round, half-round, square, octagonal, and rectangular styles to fit the look you want to create — whether it's classic or contemporary. Best of all, our uniquely designed snap-on system is easy to install, helping to keep your attic ventilated and temperate.