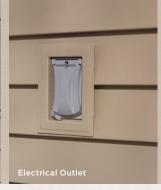

| Uses                         | The J-Block® mounts provide multiple uses, including the ability to easily and attractively mount light fixtures and receptacles. | The Large J-Block® is designed to mount large light fixtures, house numbers and mailboxes. | The Jumbo J-Block® is designed to mount oversized light fixtures, house numbers and mailboxes. | The Electrical UL® Mounting Block is designed to mount light fixtures or electrical outlets. Includes electrical box and mounting block. | The Split Recessed J-Block® has a patented hinge that allows for ease of installation without removal of electrical receptacles and water faucets.                                                                                                                                                                                                                                                                                                                                                                                                                                                                                                                                                                                                                                                                                                                                                                                                                                                                                                                                                                                                                                                                                                                                                                                                                                                                                                                                                                                                                                                                                                                                                                                                                                                                                                                                                                                                                                                                                                                                                                             |  |
|------------------------------|-----------------------------------------------------------------------------------------------------------------------------------|--------------------------------------------------------------------------------------------|------------------------------------------------------------------------------------------------|------------------------------------------------------------------------------------------------------------------------------------------|--------------------------------------------------------------------------------------------------------------------------------------------------------------------------------------------------------------------------------------------------------------------------------------------------------------------------------------------------------------------------------------------------------------------------------------------------------------------------------------------------------------------------------------------------------------------------------------------------------------------------------------------------------------------------------------------------------------------------------------------------------------------------------------------------------------------------------------------------------------------------------------------------------------------------------------------------------------------------------------------------------------------------------------------------------------------------------------------------------------------------------------------------------------------------------------------------------------------------------------------------------------------------------------------------------------------------------------------------------------------------------------------------------------------------------------------------------------------------------------------------------------------------------------------------------------------------------------------------------------------------------------------------------------------------------------------------------------------------------------------------------------------------------------------------------------------------------------------------------------------------------------------------------------------------------------------------------------------------------------------------------------------------------------------------------------------------------------------------------------------------------|--|
| Product Code                 | Square:<br>UNIBLØCK<br>Scroll-Cut Square:<br>UNIBLØCKSC                                                                           | FMBLØCK                                                                                    | UNIBLØCKXL                                                                                     | EBLØCK<br>Includes electrical box<br>and mounting block                                                                                  | MBLØCKR                                                                                                                                                                                                                                                                                                                                                                                                                                                                                                                                                                                                                                                                                                                                                                                                                                                                                                                                                                                                                                                                                                                                                                                                                                                                                                                                                                                                                                                                                                                                                                                                                                                                                                                                                                                                                                                                                                                                                                                                                                                                                                                        |  |
| Surface Dimensions           | 8¾6" x 7¾в"                                                                                                                       | 7" x 11"                                                                                   | 9" x 16"                                                                                       | 4%" x 5%"                                                                                                                                | 51⁄4" x 7"                                                                                                                                                                                                                                                                                                                                                                                                                                                                                                                                                                                                                                                                                                                                                                                                                                                                                                                                                                                                                                                                                                                                                                                                                                                                                                                                                                                                                                                                                                                                                                                                                                                                                                                                                                                                                                                                                                                                                                                                                                                                                                                     |  |
| Flange Dimensions            | Dimensions 7½" x 8½"                                                                                                              |                                                                                            | 11.67" x 18.71"                                                                                | 71/8" x 81/8"                                                                                                                            | 5%" x 7½"                                                                                                                                                                                                                                                                                                                                                                                                                                                                                                                                                                                                                                                                                                                                                                                                                                                                                                                                                                                                                                                                                                                                                                                                                                                                                                                                                                                                                                                                                                                                                                                                                                                                                                                                                                                                                                                                                                                                                                                                                                                                                                                      |  |
| J-Channel I.D.*              | ½" adjusts to 11¼"                                                                                                                | 3/4" adjusts to 11/4"                                                                      | ½" adjusts to 11¼"                                                                             | 5%" adjusts to 11/4"                                                                                                                     | ³¼" adjusts to 1½"                                                                                                                                                                                                                                                                                                                                                                                                                                                                                                                                                                                                                                                                                                                                                                                                                                                                                                                                                                                                                                                                                                                                                                                                                                                                                                                                                                                                                                                                                                                                                                                                                                                                                                                                                                                                                                                                                                                                                                                                                                                                                                             |  |
| Knockouts                    | Round: 4" Diameter<br>Rectangle: 2%" x 3 ¾"                                                                                       | Round: 4" Diameter                                                                         | Round: 311/16" Diameter<br>Rectangle: 23/16" x 33/4"                                           | _                                                                                                                                        | Rectangle: 21/4" x 31/6"                                                                                                                                                                                                                                                                                                                                                                                                                                                                                                                                                                                                                                                                                                                                                                                                                                                                                                                                                                                                                                                                                                                                                                                                                                                                                                                                                                                                                                                                                                                                                                                                                                                                                                                                                                                                                                                                                                                                                                                                                                                                                                       |  |
| Limited Lifetime<br>WARRANTY | ✓                                                                                                                                 | <b>√</b>                                                                                   | <b>√</b>                                                                                       | <b>✓</b>                                                                                                                                 | <b>✓</b>                                                                                                                                                                                                                                                                                                                                                                                                                                                                                                                                                                                                                                                                                                                                                                                                                                                                                                                                                                                                                                                                                                                                                                                                                                                                                                                                                                                                                                                                                                                                                                                                                                                                                                                                                                                                                                                                                                                                                                                                                                                                                                                       |  |
| MULTI<br>DEPTH               | <b>√</b>                                                                                                                          | ✓                                                                                          | ✓                                                                                              | <b>✓</b>                                                                                                                                 | ✓                                                                                                                                                                                                                                                                                                                                                                                                                                                                                                                                                                                                                                                                                                                                                                                                                                                                                                                                                                                                                                                                                                                                                                                                                                                                                                                                                                                                                                                                                                                                                                                                                                                                                                                                                                                                                                                                                                                                                                                                                                                                                                                              |  |
| PERFECT                      | ✓                                                                                                                                 | <b>√</b>                                                                                   | <b>√</b>                                                                                       | <b>✓</b>                                                                                                                                 | <b>✓</b>                                                                                                                                                                                                                                                                                                                                                                                                                                                                                                                                                                                                                                                                                                                                                                                                                                                                                                                                                                                                                                                                                                                                                                                                                                                                                                                                                                                                                                                                                                                                                                                                                                                                                                                                                                                                                                                                                                                                                                                                                                                                                                                       |  |
| Technical Drawings           | 8-3/16                                                                                                                            | 7.3/4* 112.3/4* 7. Diameter                                                                | 11.51                                                                                          | 218                                                                                                                                      | 5-1/8"  5-1/8"  Living Hing  1-7-7-1/2"  1-7-8"  5-1/4"  5-1/4"  5-1/4"  5-1/4"  5-1/4"  5-1/4"  5-1/4"  5-1/4"  5-1/4"  5-1/4"  5-1/4"  5-1/4"  5-1/4"  5-1/4"  5-1/4"  5-1/4"  5-1/4"  5-1/4"  5-1/4"  5-1/4"  5-1/4"  5-1/4"  5-1/4"  5-1/4"  5-1/4"  5-1/4"  5-1/4"  5-1/4"  5-1/4"  5-1/4"  5-1/4"  5-1/4"  5-1/4"  5-1/4"  5-1/4"  5-1/4"  5-1/4"  5-1/4"  5-1/4"  5-1/4"  5-1/4"  5-1/4"  5-1/4"  5-1/4"  5-1/4"  5-1/4"  5-1/4"  5-1/4"  5-1/4"  5-1/4"  5-1/4"  5-1/4"  5-1/4"  5-1/4"  5-1/4"  5-1/4"  5-1/4"  5-1/4"  5-1/4"  5-1/4"  5-1/4"  5-1/4"  5-1/4"  5-1/4"  5-1/4"  5-1/4"  5-1/4"  5-1/4"  5-1/4"  5-1/4"  5-1/4"  5-1/4"  5-1/4"  5-1/4"  5-1/4"  5-1/4"  5-1/4"  5-1/4"  5-1/4"  5-1/4"  5-1/4"  5-1/4"  5-1/4"  5-1/4"  5-1/4"  5-1/4"  5-1/4"  5-1/4"  5-1/4"  5-1/4"  5-1/4"  5-1/4"  5-1/4"  5-1/4"  5-1/4"  5-1/4"  5-1/4"  5-1/4"  5-1/4"  5-1/4"  5-1/4"  5-1/4"  5-1/4"  5-1/4"  5-1/4"  5-1/4"  5-1/4"  5-1/4"  5-1/4"  5-1/4"  5-1/4"  5-1/4"  5-1/4"  5-1/4"  5-1/4"  5-1/4"  5-1/4"  5-1/4"  5-1/4"  5-1/4"  5-1/4"  5-1/4"  5-1/4"  5-1/4"  5-1/4"  5-1/4"  5-1/4"  5-1/4"  5-1/4"  5-1/4"  5-1/4"  5-1/4"  5-1/4"  5-1/4"  5-1/4"  5-1/4"  5-1/4"  5-1/4"  5-1/4"  5-1/4"  5-1/4"  5-1/4"  5-1/4"  5-1/4"  5-1/4"  5-1/4"  5-1/4"  5-1/4"  5-1/4"  5-1/4"  5-1/4"  5-1/4"  5-1/4"  5-1/4"  5-1/4"  5-1/4"  5-1/4"  5-1/4"  5-1/4"  5-1/4"  5-1/4"  5-1/4"  5-1/4"  5-1/4"  5-1/4"  5-1/4"  5-1/4"  5-1/4"  5-1/4"  5-1/4"  5-1/4"  5-1/4"  5-1/4"  5-1/4"  5-1/4"  5-1/4"  5-1/4"  5-1/4"  5-1/4"  5-1/4"  5-1/4"  5-1/4"  5-1/4"  5-1/4"  5-1/4"  5-1/4"  5-1/4"  5-1/4"  5-1/4"  5-1/4"  5-1/4"  5-1/4"  5-1/4"  5-1/4"  5-1/4"  5-1/4"  5-1/4"  5-1/4"  5-1/4"  5-1/4"  5-1/4"  5-1/4"  5-1/4"  5-1/4"  5-1/4"  5-1/4"  5-1/4"  5-1/4"  5-1/4"  5-1/4"  5-1/4"  5-1/4"  5-1/4"  5-1/4"  5-1/4"  5-1/4"  5-1/4"  5-1/4"  5-1/4"  5-1/4"  5-1/4"  5-1/4"  5-1/4"  5-1/4"  5-1/4"  5-1/4"  5-1/4"  5-1/4"  5-1/4"  5-1/4"  5-1/4"  5-1/4"  5-1/4"  5-1/4"  5-1/4"  5-1/4"  5-1/4"  5-1/4"  5-1/4"  5-1/4"  5-1/4"  5-1/4"  5-1/4"  5-1/4"  5-1/4"  5-1/4"  5-1/4"  5-1/4"  5-1/4"  5-1/4 |  |