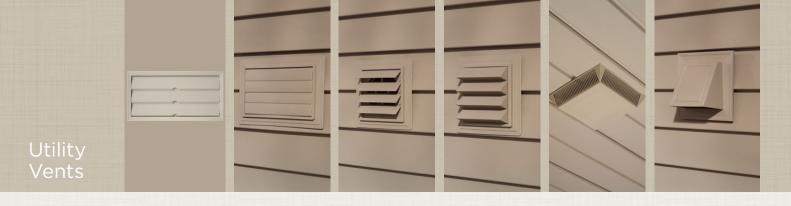

#### **Utility Vents**

Our utility vents are sturdy and provide excellent cross-ventilation of garages, foundations, and range hoods. The Louvered Exhaust Vent is ideal for removing the moist air of dryers and bathrooms. Intake louvers and soffit intakes work in tandem with the vents to maximize the flow of air, allowing your family to breathe easier. With Ply Gem utility vents, your home not only looks beautiful, but feels fresher.