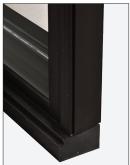

Black Interior Fusion Wrap Now Available!

## Features and Benefits

- Multi-layered film is applied to vinyl using polyurethane reactive hot melt to create permanent bond between wrap and vinyl
- Easily withstands the most extreme heat and cold conditions
- Extremely resistant to scratches and abrasions
- Unaffected by environmental pollutants
- Performs well in sea-side applications
- Dirt and grime are easily cleaned away using normal mild household cleaners
- Available in black for interior and exterior application