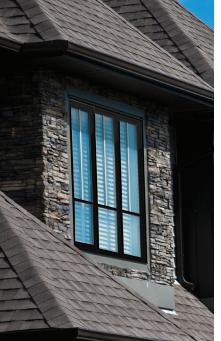

Black Interior Fusion Wrap Now Available!

## FUSION COLOUR WRAP<sup>M</sup>

A cost effective solution to add colour to the interior and exterior of vinyl windows and sliding patio doors

## Features and Benefits

- Multi-layered film is applied to vinyl using polyurethane reactive hot melt to create permanent bond between wrap and vinyl
- Easily withstands the most extreme heat and cold conditions
- Extremely resistant to scratches and abrasions
- Unaffected by environmental pollutants
- Performs well in sea-side applications
- Dirt and grime are easily cleaned away using normal mild household cleaners
- Available in black for interior and exterior application