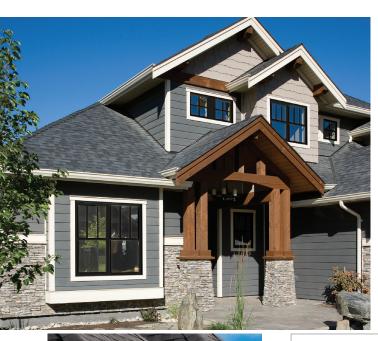

Black Interior Fusion Wrap Now Available!

## FUSION COLOUR WRAP<sup>M</sup>

A cost effective solution to add colour to the interior and exterior of vinyl windows and sliding patio doors

## Features and Benefits

- Multi-layered film is applied to vinyl using polyurethane reactive hot melt to create permanent bond between wrap and vinyl
- Easily withstands the most extreme heat and cold conditions
- Extremely resistant to scratches and abrasions
- Unaffected by environmental pollutants
- Performs well in sea-side applications
- Dirt and grime are easily cleaned away using normal mild household cleaners
- Available in black for interior and exterior application