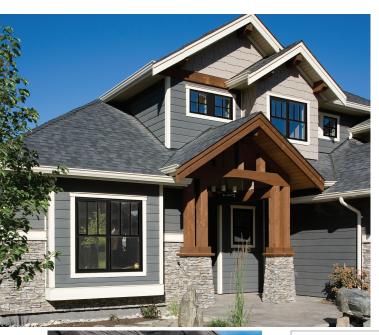

## INTRODUCING

A new cost effective solution to add colour to vinyl windows and sliding patio doors

## Features and Benefits

- Multi-layered film is applied to vinyl using polyurethane reactive hot melt to create permanent bond between wrap and vinyl
- Easily withstands the most extreme heat and cold conditions
- Extremely resistant to scratches and abrasions
- Unaffected by environmental pollutants
- Performs well in sea-side applications
- Dirt and grime are easily cleaned away using normal mild household cleaners