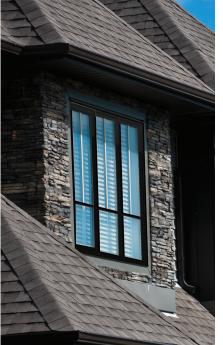

## INTRODUCING

A new cost effective solution to add colour to vinyl windows and sliding patio doors

## Features and Benefits

- Multi-layered film is applied to vinyl using polyurethane reactive hot melt to create permanent bond between wrap and vinyl
- Easily withstands the most extreme heat and cold conditions
- Extremely resistant to scratches and abrasions
- Unaffected by environmental pollutants
- Performs well in sea-side applications
- Dirt and grime are easily cleaned away using normal mild household cleaners