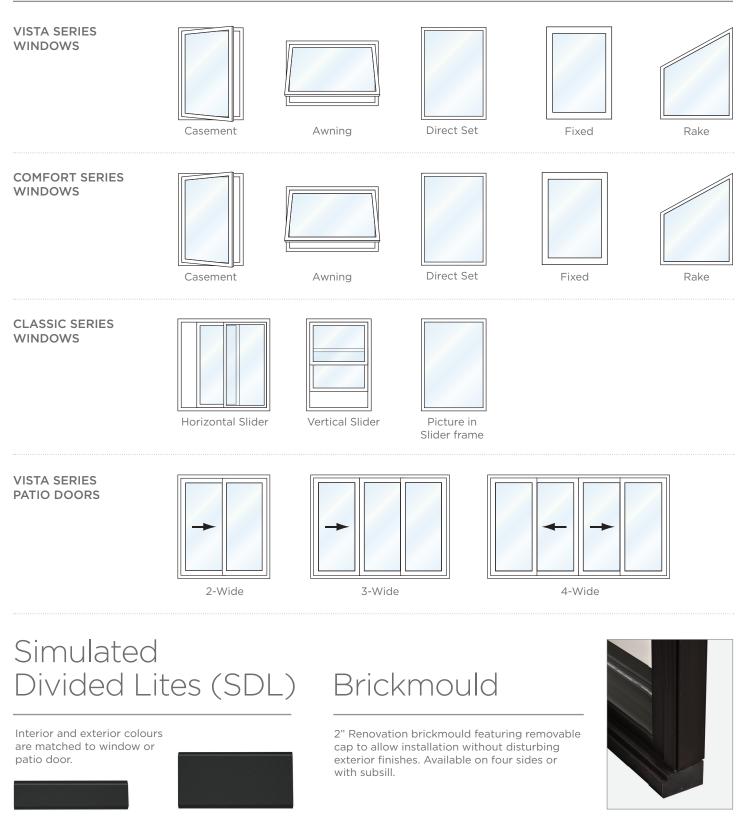

## INTRODUCING



A new cost effective solution to add colour to vinyl windows and sliding patio doors



## Features and Benefits

- Multi-layered film is applied to vinyl using polyurethane reactive hot melt to create permanent bond between wrap and vinyl
- Easily withstands the most extreme heat and cold conditions
- Extremely resistant to scratches and abrasions
- Unaffected by environmental pollutants
- Performs well in sea-side applications
- Dirt and grime are easily cleaned away using normal mild household cleaners



Structure of the exterior film **RENOLIT** EXOFOL FC

TRANSPARENT POLYVINYLIDENE FLUORIDE (PVDF) LAYER

TRANSPARENT POLYMETHYL METHACRYLATE (PMMA) FILM PRINT

PRINT LAYER

PIGMENTED PMMA BASE FILM WITH SOLAR SHIELD TECHNOLOGY (SST)

PRIMER





<sup>2&</sup>quot; Brickmould



2" SDL

1" SDL