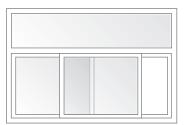

#### Horizontal Slider

Horizontal sliding windows have one fixed sash and one sash that slides left or right. Popular for modern homes and where you don't want an open sash extending over a deck or patio.

#### Sliding Patio Doors

Sliding patio doors are a good choice where floor space is limited. They provide light, expansive views and an easy transition between indoors and out.

2 Panel - Either panel can be active.