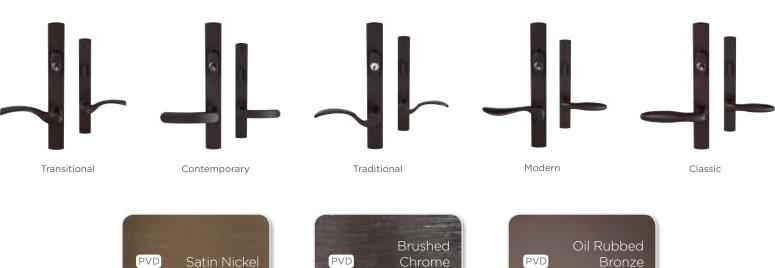

# Hardware

#### Windows

Casement and awning windows feature matching handles and multi-point locks.

Beige

Black

Brushed Chrome (\$)

Brushed Nickel (\$)

Oil Rubbed Bronze (\$\$)

(\$ and \$\$ indicate additional cost)