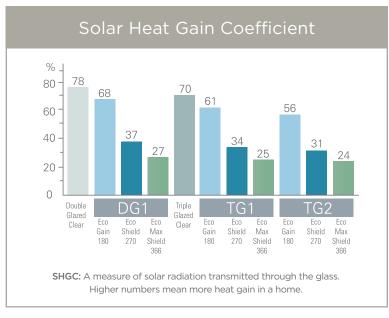

#### **ECO GAIN 180**

High Solar Gain Glass

A great choice for our northern climate because it allows solar energy to pass through the glass to provide "free heat" in winter. LoĒ reflects heat back into the room, reducing home heating needs. Throughout the year, Eco Glass Gain 180 protects furnishings from fading and insulates against extreme temperatures.

#### ECO SHIELD 270

Solar Control Glass

A good choice for variable climates. In summer, Eco Glass Shield 270 can reduce solar heat gain by 50% or more compared to ordinary glass. In winter, argon fill and LoĒ work together to maintain comfort and reduce energy needs. Throughout the year, Eco Glass Shield protects against fading without darkening your view.

#### **ECO MAX SHIELD 366**

Ultimate Performance Glass

This "spectrally selective" glass provides the highest level of comfort, energy savings and fade protection. Instead of one or two layers, the glass is coated with three layers of silver to block summer heat and retain your home's heat in winter - with no room-darkening tints and virtually no exterior reflectance.