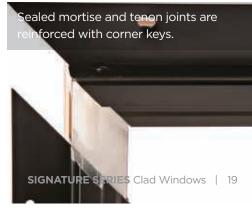

#### Weathertight construction

Mortise and tenon joints are sealed to prevent water and air infiltration