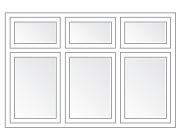

#### Classic Series Vinyl

- · Premium design suited for a traditional home
- Dual interior glazed insulated
- Windows feature equal sightlines
- Pair with Enviro or Design Series for triple-glazed insulated glass and colour options

See page 12