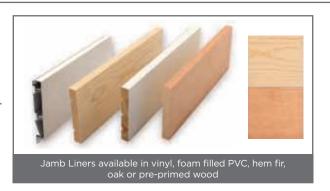

#### Jamb Liners

Jamb liners provide a clean transition between the window and interior trim. They cover the inside surface of the side jambs, the head jambs and sill. Available in vinyl, foam filled PVC, hem fir, oak or pre-primed wood in sizes to fit all wall depths.