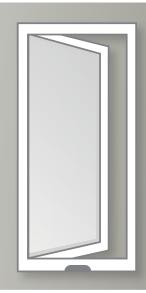

#### Casement

Casements are hinged on one side and crank open to catch the breeze. They have a contemporary look and are a popular choice over kitchen counters.