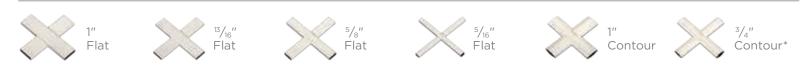

#### Grille Patterns & Colours

#### In-Glass Grilles

These are installed between the glass panes. You'll never have to clean them.

| AVAILABLE<br>SIZES                           | AVAILABLE COLOURS |       |       |       |             |      |                 |
|----------------------------------------------|-------------------|-------|-------|-------|-------------|------|-----------------|
|                                              | White             | Beige | Black | Brown | Red<br>wood | Grey | Hunter<br>Green |
| 1" Flat Grille                               | •                 | •     |       |       |             |      |                 |
| <sup>13</sup> / <sub>16</sub> " Flat Grille  | •                 | •     |       |       |             |      |                 |
| 5%″ Flat Grille                              | •                 | •     | •     | •     | •           | •    | •               |
| 5/16" Flat Grille                            | •                 | •     | •     |       |             |      |                 |
| 1" Contour Grille                            | •                 | •     | •     | •     | •           |      |                 |
| <sup>3</sup> / <sub>4</sub> " Contour Grille | •                 | • /*  | •/*   | •/*   | •           |      |                 |

\* Two-tone option available with white interior and beige, black or brown exterior. Colour always faces the exterior.