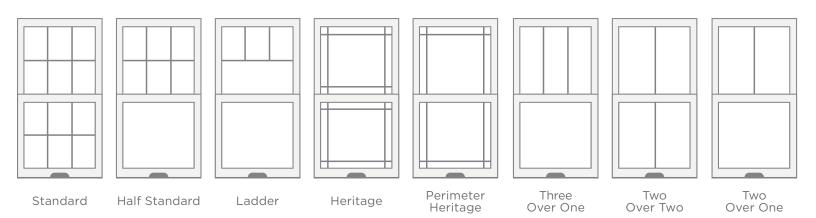

# Select your style.

Choose from six different styles: single hung, sliding, casement, awning, fixed and picture windows. Combinations with or without architectural shapes are also available. For an explanation of window styles, see page 20.

# A window for every view.

#### Single Hung

Single-hung windows have a fixed upper sash and a lower sash that slides vertically to allow ventilation. Popular for traditional homes.

#### Casement

Casements are hinged on one side and crank open to catch the breeze. They have a contemporary look and are a popular choice over kitchen counters.

#### Awning

Awning windows are hinged at the top and open outward. Placed high on a wall, they provide light and ventilation while maintaining privacy. Placed below larger fixed windows, they provide ventilation and deflect light rain.

#### Horizontal Slider

Horizontal sliding windows have one fixed sash and one sash that slides left or right. Popular for modern homes and where you don't want an open sash extending over a deck or patio.

#### Fixed Pane

Non-operating windows including picture windows and architectural shapes such as half-round, elliptical and trapezoid.

#### Combinations

Shapes such as arch-top windows can be combined over standard windows to create a distinctive look. Multiple windows can also be combined to create panoramic views and connect a room to the outdoors.