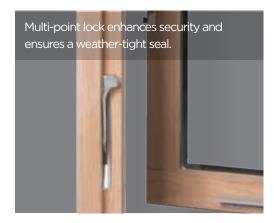

#### Accent your style

A single lever locks the window at multiple points for a tight, secure seal.

Our brickmould options allow you to trim your windows in style. For details, see page 33.