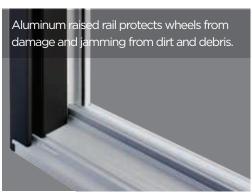

#### **Common Frame Construction**

susceptible to air and water penetration.

#### **Common Frame Construction**

Comfort windows have a common frame. Multi-lite windows feature a continuous head and sill design that provides a clean appearance and eliminates the need for mulls, which are susceptible to air and water penetration.