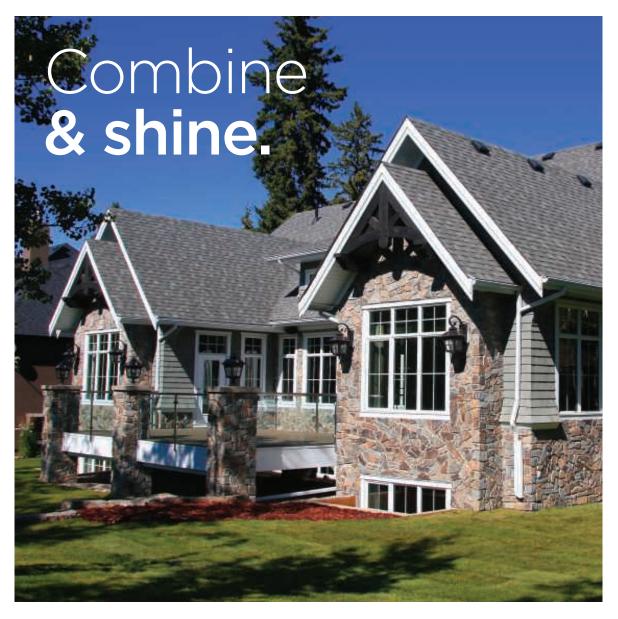

# Select your style.

Choose from six different styles: single hung, sliding, casement, awning, fixed and picture windows. Combinations with or without architectural shapes are also available. For an explanation of window styles, see page 20.

#### Combinations

Shapes such as arch-top windows can be combined over standard windows to create a distinctive look. Multiple windows can also be combined to create panoramic views and connect a room to the outdoors.