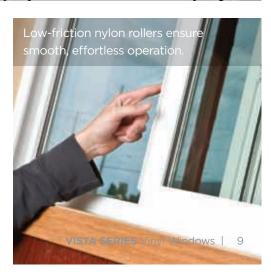

#### Smooth operation

Two sets of tandem rollers distribute weight of triple glazing to ensure sliding windows glide easily.