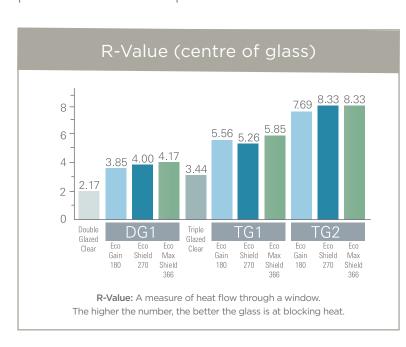

#### **ECO GAIN 180**

High Solar Gain Glass

A great choice for our northern climate because it allows solar energy to pass through the glass to provide "free heat" in winter. LoĒ reflects heat back into the room, reducing home heating needs. Throughout the year, Eco Glass Gain 180 protects furnishings from fading and insulates against extreme temperatures.

#### ECO SHIELD 270

Solar Control Glass

A good choice for variable climates. In summer, Eco Glass Shield 270 can reduce solar heat gain by 50% or more compared to ordinary glass. In winter, argon fill and LoĒ work together to maintain comfort and reduce energy needs. Throughout the year, Eco Glass Shield protects against fading without darkening your view.

#### **ECO MAX SHIELD 366**

Ultimate Performance Glass

This "spectrally selective" glass provides the highest level of comfort, energy savings and fade protection. Instead of one or two layers, the glass is coated with three layers of silver to block summer heat and retain your home's heat in winter - with no room-darkening tints and virtually no exterior reflectance.