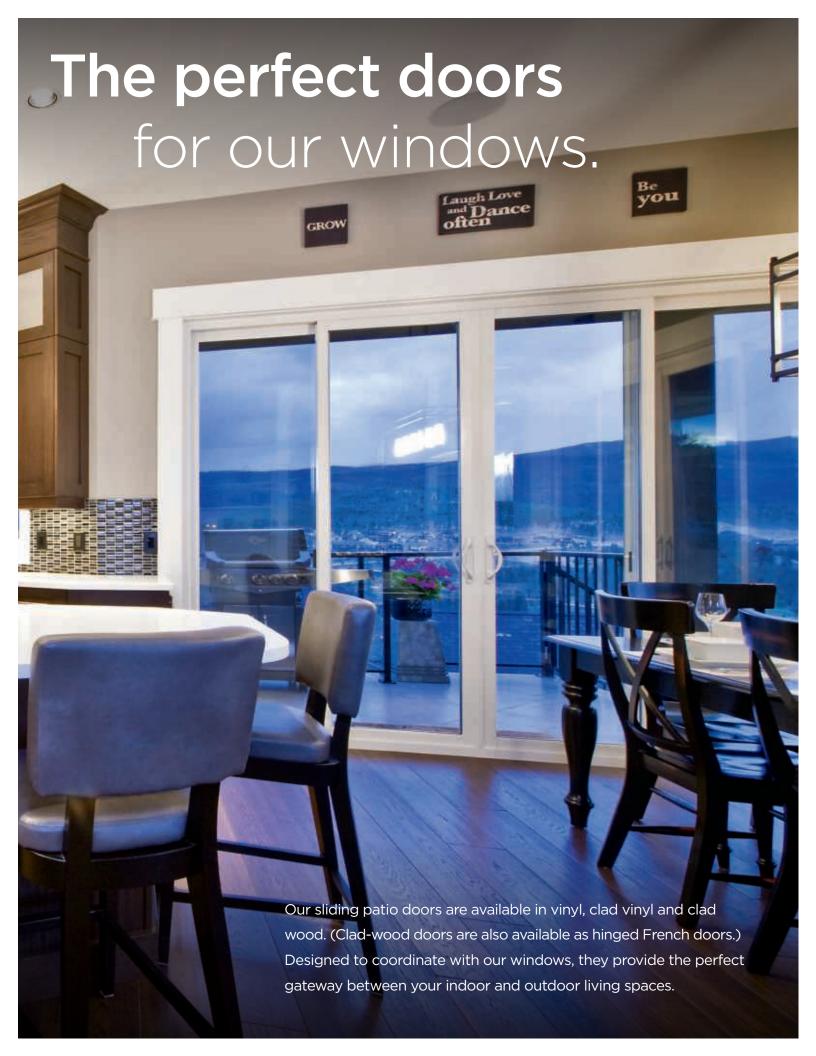

# A Door that fits your life.

#### Sliding Patio Doors

Sliding patio doors are a good choice where floor space is limited. They provide light, expansive views and an easy transition between indoors and out.

2 Panel - Either panel can be active.