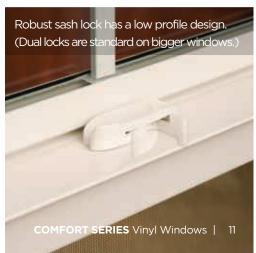

#### Accent your style

A single lever locks the window at multiple points for a tight, secure seal.

Our brickmould options allow you to trim your windows in style. For details, see page 33.