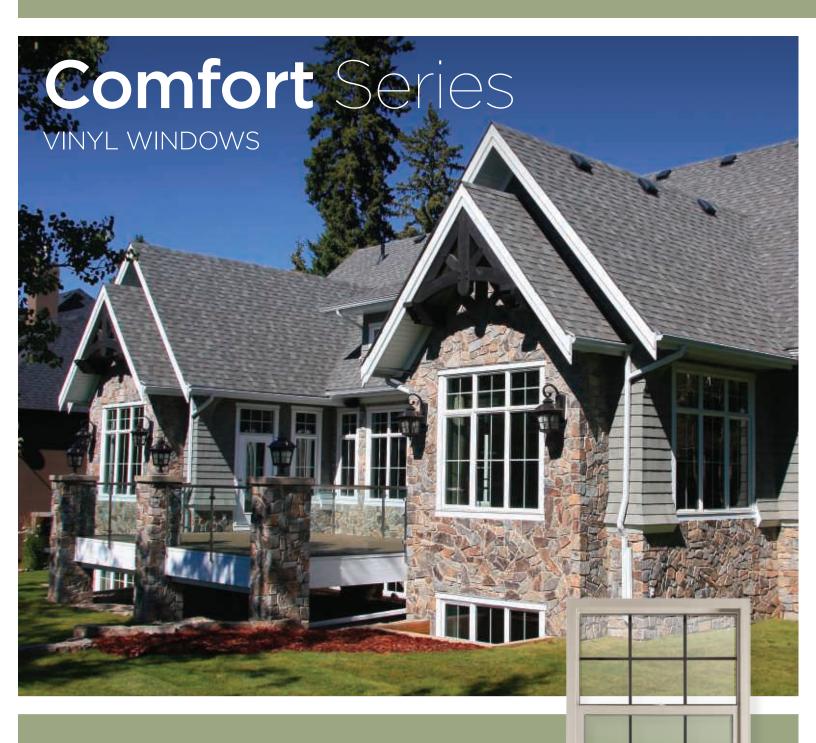

#### Comfort Series

#### Vinyl

- Timeless design with highperformance options
- Triple exterior glazed insulated glass for energy
- Oversized frame designed
- Common frame construction with continuous head and sill for a clean appearance

See page 10

## Triple-glazed for total comfort.

With sashes that accept full-size triple-glazed units, Comfort Series windows help keep your home cozy even in Arctic conditions. They're ideal wherever comfort and energy savings are paramount.