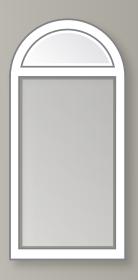

#### Fixed Pane

Non-operating windows including picture windows and architectural shapes such as half-round, elliptical and trapezoid.

#### Combinations

Shapes such as arch-top windows can be combined over standard windows to create a distinctive look. Multiple windows can also be combined to create panoramic views and connect a room to the outdoors.