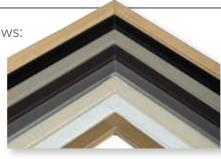

#### Grille Patterns & Colours

#### In-Glass Grilles

These are installed between the glass panes. You'll never have to clean them.

| AVAILABLE<br>SIZES                           | AVAILABLE COLOURS |       |       |       |             |      |                 |
|----------------------------------------------|-------------------|-------|-------|-------|-------------|------|-----------------|
|                                              | White             | Beige | Black | Brown | Red<br>wood | Grey | Hunter<br>Green |
| 1" Flat Grille                               | •                 | •     |       |       |             |      |                 |
| <sup>13</sup> / <sub>16</sub> " Flat Grille  | •                 | •     |       |       |             |      |                 |
| 5%″ Flat Grille                              | •                 | •     | •     | •     | •           | •    | •               |
| 5/16" Flat Grille                            | •                 | •     | •     |       |             |      |                 |
| 1" Contour Grille                            | •                 | •     | •     | •     | •           |      |                 |
| <sup>3</sup> / <sub>4</sub> " Contour Grille | •                 | • /*  | •/*   | •/*   | •           |      |                 |