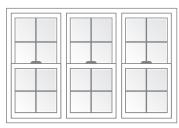

#### Single Hung

Single-hung windows have a fixed upper sash and a lower sash that slides vertically to allow ventilation. Popular for traditional homes.