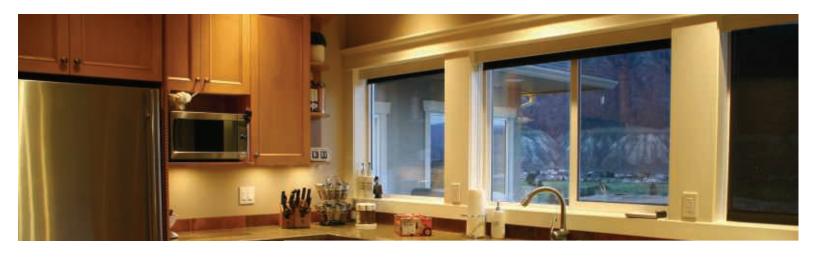

# Which window is right for you?

That depends on the style of your home, the size of your budget and your own preferences. With Ply Gem, you can choose from a wide range of styles to meet your needs. To help stretch your budget while maintaining a consistent look, consider upgrading the windows in the front and choose less costly windows in the back that are identical on the interior. If you're looking for more colourful options, our aluminum clad windows offer a full spectrum of choices. Whatever inspires you, look to Ply Gem for solutions custom made for you.

# Select your style.

Choose from six different styles: single hung, sliding, casement, awning, fixed and picture windows. Combinations with or without architectural shapes are also available. For an explanation of window styles, see page 20.