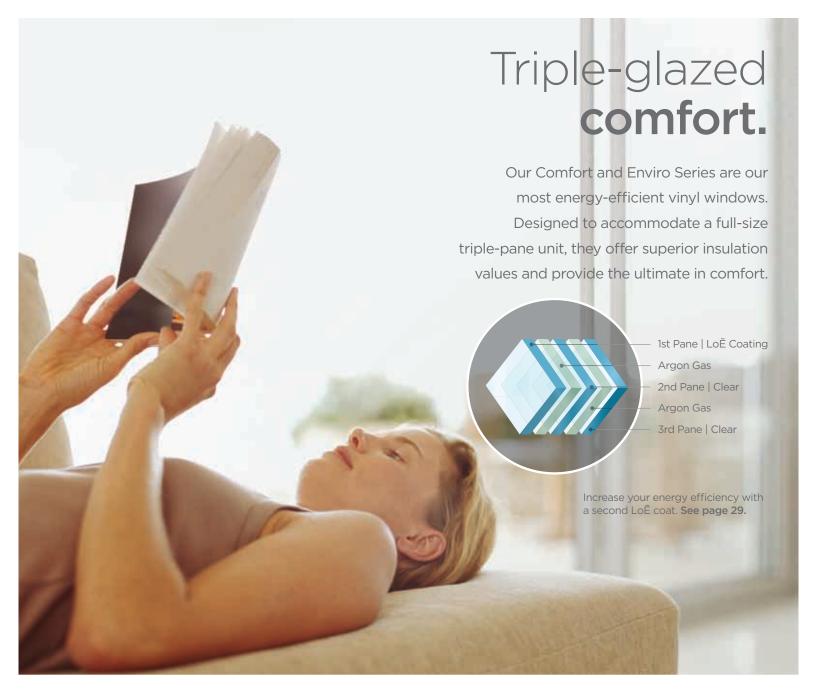

## Triple-glazed for total comfort.

With sashes that accept full-size triple-glazed units, Comfort Series windows help keep your home cozy even in Arctic conditions. They're ideal wherever comfort and energy savings are paramount.

#### Seals out the elements

Tri-Fin weatherstripping prevents drafts, dust and moisture from getting in.

#### Sturdy construction

Steel-reinforced interlocking sashes increase structural integrity, water resistance and wind load.

#### Smooth operation

Two sets of tandem rollers distribute weight of triple glazing to ensure sliding windows glide easily.