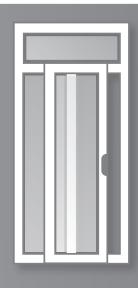

# A Door that fits your life.

#### Hinged Patio Doors

Hinged patio doors are either outswing or inswing and create an elegant gateway to the outdoors. Also available as a single panel door.

**2 Panel Fixed** - Either panel can be active, one panel is fixed.

**2 Panel Double Door** - Both panels can be active.

**3 Panel** - Any of the three panels can be active.