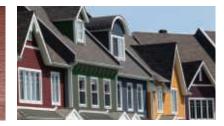

# Which window is right for you?

That depends on the style of your home, the size of your budget and your own preferences. With Ply Gem, you can choose from a wide range of styles to meet your needs. To help stretch your budget while maintaining a consistent look, consider upgrading the windows in the front and choose less costly windows in the back that are identical on the interior. If you're looking for more colourful options, our aluminum clad windows offer a full spectrum of choices. Whatever inspires you, look to Ply Gem for solutions custom made for you.

# Select your style.

Choose from six different styles: single hung, sliding, casement, awning, fixed and picture windows. Combinations with or without architectural shapes are also available. For an explanation of window styles, see page 20.