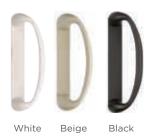

#### Windows

Casement and awning windows feature matching handles and multi-point locks.

Beige

Black

Brushed Chrome (\$)

Brushed Nickel (\$)

Oil Rubbed Bronze (\$\$)

(\$ and \$\$ indicate additional cost)