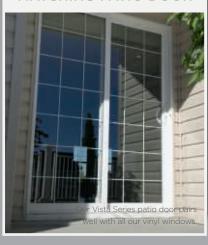

Hardware available in White and Beige. See page 34 for details.

#### **Common Frame Construction**

susceptible to air and water penetration.









## Triple-glazed for total comfort.

With sashes that accept full-size triple-glazed units, Comfort Series windows help keep your home cozy even in Arctic conditions. They're ideal wherever comfort and energy savings are paramount.



#### Standard Features

#### Seals out the elements

Tri-Fin weatherstripping prevents drafts, dust and moisture from getting in.

#### Sturdy construction

Steel-reinforced interlocking sashes increase structural integrity, water resistance and wind load.

#### Smooth operation

Two sets of tandem rollers distribute weight of triple glazing to ensure sliding windows glide easily.

#### MATCHING PATIO DOOR



#### **Exterior Frame Colours**



Colours are reproduced as accurately as printer technology allows.

#### Hardware Colours



Hardware available in 6 colours and finishes. See page 34 for details.

#### **Common Frame Construction**

Comfort windows have a common frame. Multi-lite windows feature a continuous head and sill design that provides a clean appearance and eliminates the need for mulls, which are susceptible to air and water penetration.









## Wider profile. Classic style.

Yesterday's wood windows tended to have wider frames than today's sleek vinyl windows. Our Classic Series windows recreate the traditional wider profile without the traditional maintenance.



#### Standard Features

#### Seals out the elements

#### **Built-in security**

#### **Energy-saving glass*