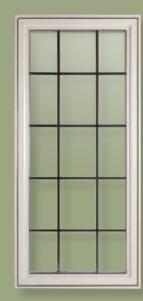

#### Grille Patterns & Colours

#### Simulated Divided Lites (SDL)

These are installed on the outer glass surfaces to simulate the look of divided panes.