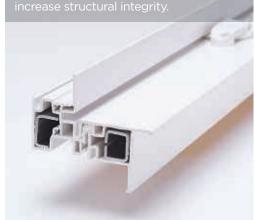

#### Sturdy construction

Steel-reinforced interlocking sashes increase structural integrity, water resistance and wind load.