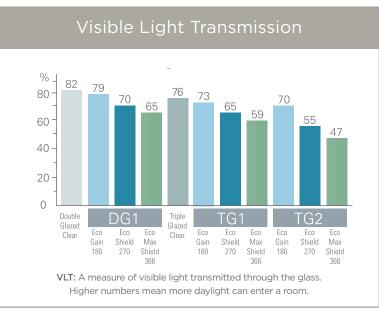

#### **ECO GAIN 180**

High Solar Gain Glass

A great choice for our northern climate because it allows solar energy to pass through the glass to provide "free heat" in winter. LoĒ reflects heat back into the room, reducing home heating needs. Throughout the year, Eco Glass Gain 180 protects furnishings from fading and insulates against extreme temperatures.

#### ECO SHIELD 270

Solar Control Glass

A good choice for variable climates. In summer, Eco Glass Shield 270 can reduce solar heat gain by 50% or more compared to ordinary glass. In winter, argon fill and LoĒ work together to maintain comfort and reduce energy needs. Throughout the year, Eco Glass Shield protects against fading without darkening your view.

#### **ECO MAX SHIELD 366**

Ultimate Performance Glass

This "spectrally selective" glass provides the highest level of comfort, energy savings and fade protection. Instead of one or two layers, the glass is coated with three layers of silver to block summer heat and retain your home's heat in winter - with no room-darkening tints and virtually no exterior reflectance.