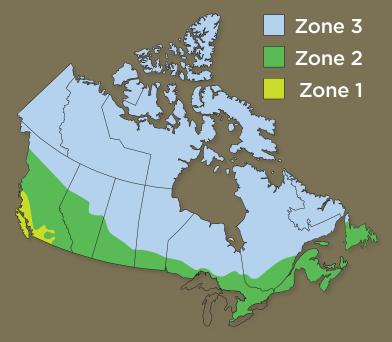

# What's your climate zone?

Ply Gem windows and patio doors can be configured to meet or exceed ENERGY STAR\* requirements for each climate zone. For ENERGY STAR ratings visit plygem.ca.