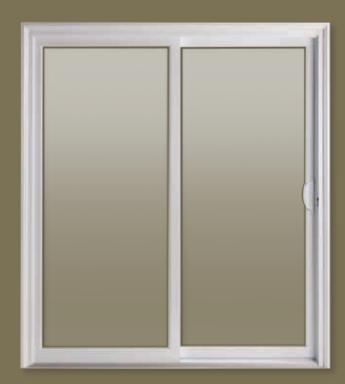

## Slimline design. Expanded view.

A clean, modern profile. Sturdy, steel-reinforced construction.

A contemporary look built to last. Our Vista Series vinyl windows enhance any home at a price that fits any budget.

#### Standard Features

#### Seals out the elements

#### **Smooth operation**

#### **Built-in security**

# MATCHING PATIO DOOR Vista Series patio door pairs with all our vinyl windows.