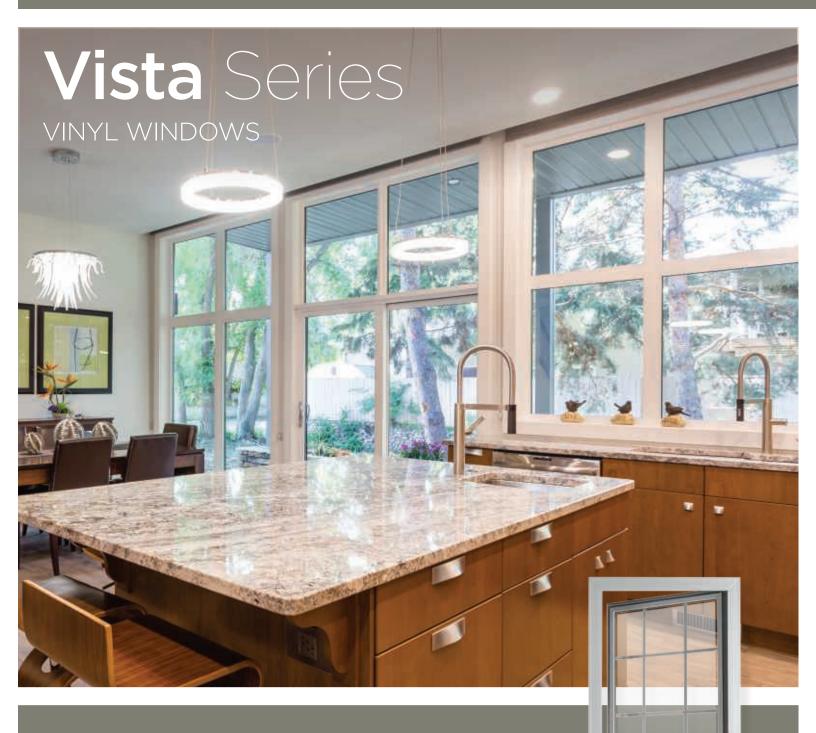

#### Vista Series

#### Vinyl

- Slimline design
- · Dual exterior glazed insulated
- Narrow sash design for maximum viewing area
- Common frame construction with continuous head and sill for a clean appearance

See page 8

## Slimline design. Expanded view.

A clean, modern profile. Sturdy, steel-reinforced construction.

A contemporary look built to last. Our Vista Series vinyl windows enhance any home at a price that fits any budget.