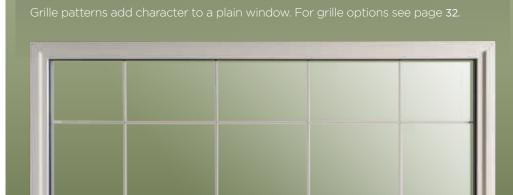

# Add the finishing touches.

Grilles can turn a plain window into a stylish statement. Hardware finishes and trim options also play a part in your window's aesthetics.

Explore your options on page 32.

#### Grille Patterns & Colours