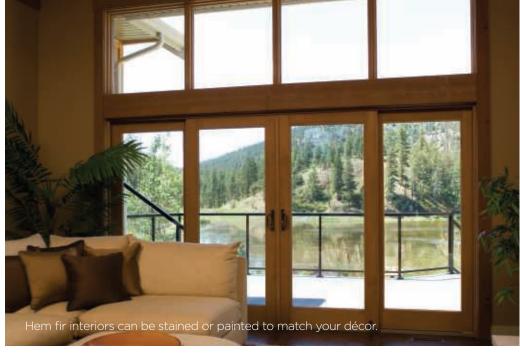

If you prefer a wood interior, our clad wood windows can be painted or stained to coordinate with your interior décor. They're protected from the weather by a durable exterior aluminum cladding.

#### Energy-saving glass

Signature Series windows are available with double- or triple-glazing. Insulated glass units with LoĒ and argon can be tailored to your needs