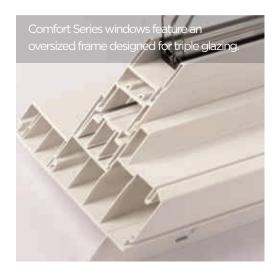

## Triple-glazed for total comfort.

With sashes that accept full-size triple-glazed units, Comfort Series windows help keep your home cozy even in Arctic conditions. They're ideal wherever comfort and energy savings are paramount.

#### Sturdy construction

Steel-reinforced interlocking sashes increase structural integrity, water resistance and wind load.