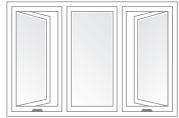

#### Hinged Patio Doors

Hinged patio doors are either outswing or inswing and create an elegant gateway to the outdoors. Also available as a single panel door.

**2 Panel Fixed** - Either panel can be active, one panel is fixed.

**2 Panel Double Door** - Both panels can be active.

**3 Panel** - Any of the three panels can be active.