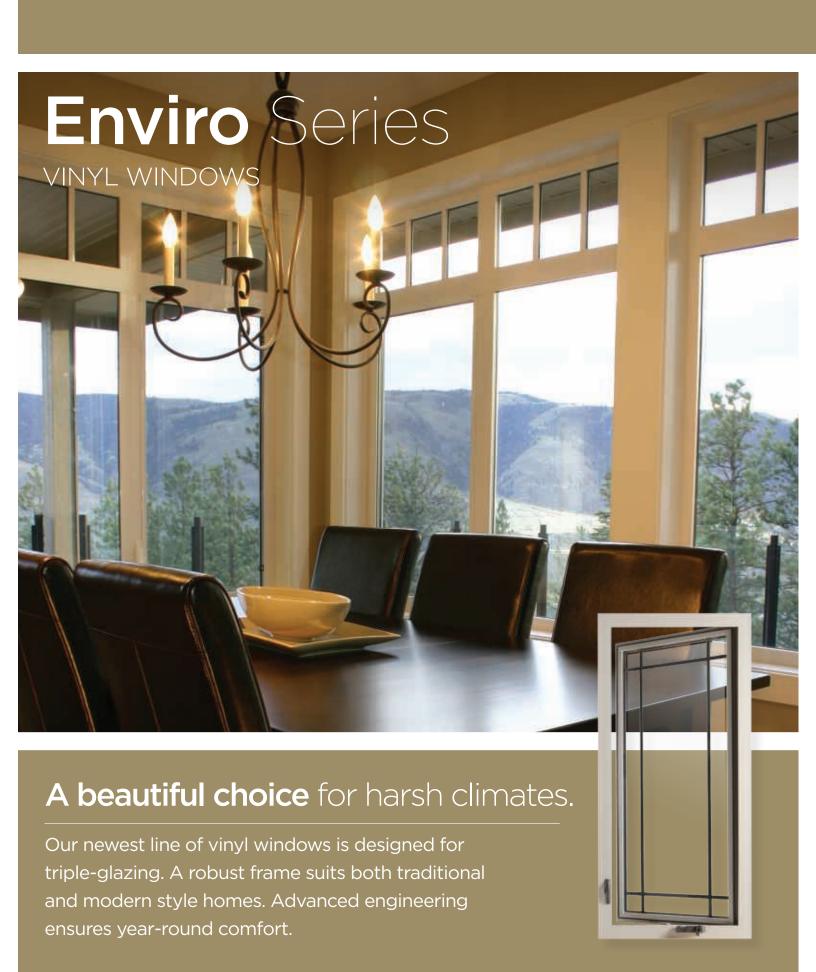

## Enviro Series

#### Vinyl

- Energy saving, highperformance vinyl option, perfect choice for harsh climates
- Triple interior glazed insulated
- glass for energy efficiency
  Wide frame and equal sightlines
- Pairs well with Classic or Design Series windows

See page 14