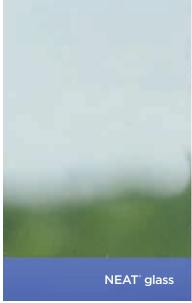

## Preserve™ Protective Film NEAT® Glass

We help protect our windows and doors during transit and at the job site by applying a clear protective film on inner and outer glass surfaces. It eliminates masking and makes cleanup a snap. Simply peel it off to reveal spotless glass.

This special coating reacts with the sun's rays to loosen dirt so it rinses away when it rains. With NEAT, your windows will stay cleaner longer and be easier to clean. Available with Eco Shield and Max Shield glass.