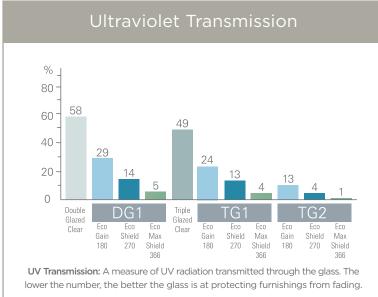

#### **ECO GAIN 180**

High Solar Gain Glass

A great choice for our northern climate because it allows solar energy to pass through the glass to provide "free heat" in winter. LoĒ reflects heat back into the room, reducing home heating needs. Throughout the year, Eco Glass Gain 180 protects furnishings from fading and insulates against extreme temperatures.

#### ECO SHIELD 270

Solar Control Glass

A good choice for variable climates. In summer, Eco Glass Shield 270 can reduce solar heat gain by 50% or more compared to ordinary glass. In winter, argon fill and LoĒ work together to maintain comfort and reduce energy needs. Throughout the year, Eco Glass Shield protects against fading without darkening your view.

#### **ECO MAX SHIELD 366**

Ultimate Performance Glass

This "spectrally selective" glass provides the highest level of comfort, energy savings and fade protection. Instead of one or two layers, the glass is coated with three layers of silver to block summer heat and retain your home's heat in winter - with no room-darkening tints and virtually no exterior reflectance.