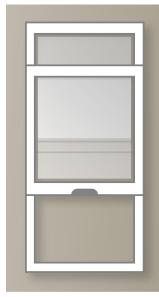

#### Single Hung

Single-hung windows have a fixed upper sash and a lower sash that slides vertically to allow ventilation. Popular for traditional homes.