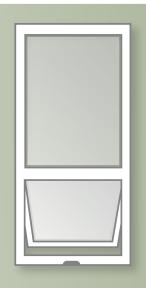

#### Awning

Awning windows are hinged at the top and open outward. Placed high on a wall, they provide light and ventilation while maintaining privacy. Placed below larger fixed windows, they provide ventilation and deflect light rain.