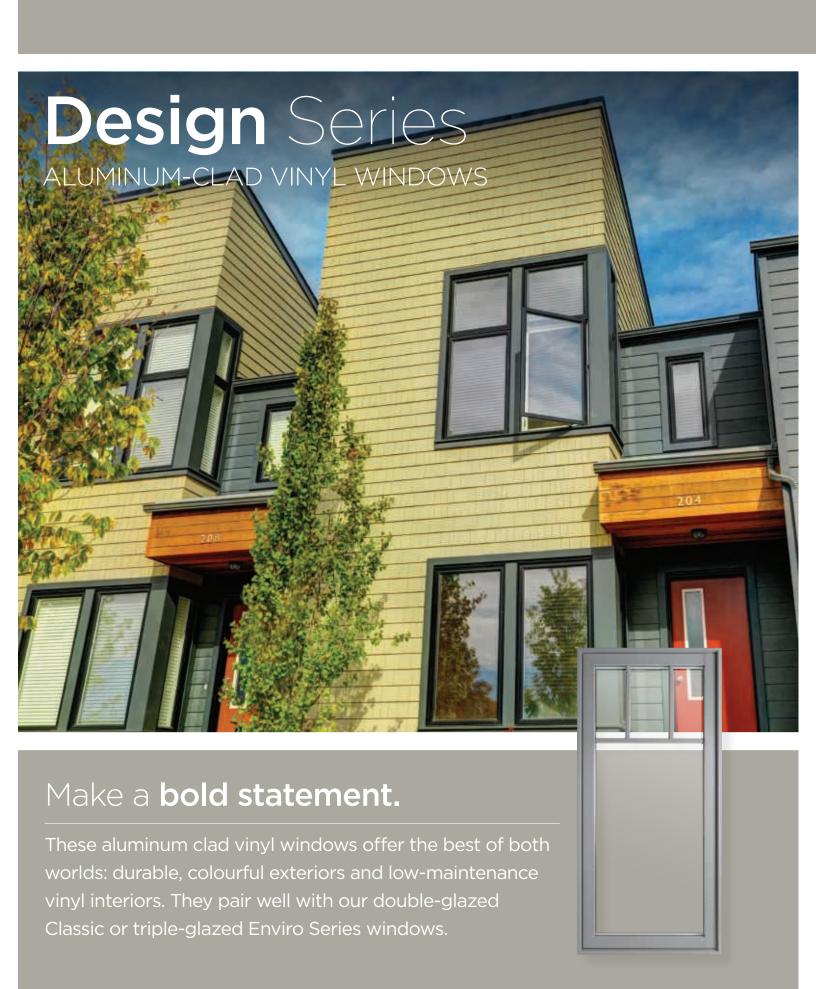

#### Design Series

#### **Aluminum Clad Vinyl**

- Contemporary, architectural desian
- Durable and colourful
- Available with Dual or Triple glazed insulated glass options
- with Classic or Enviro Series

See page 16

#### Balanced views.

For more colour, put Design Series clad windows out front. On the interior, they're identical to Classic Series windows.