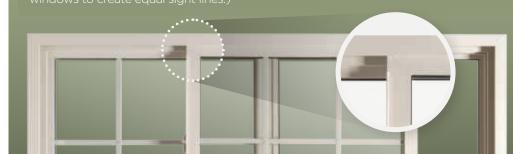

#### **Common Frame Construction**

susceptible to air and water penetration.

#### **Common Frame Construction**

Comfort windows have a common frame. Multi-lite windows feature a continuous head and sill design that provides a clean appearance and eliminates the need for mulls, which are susceptible to air and water penetration.