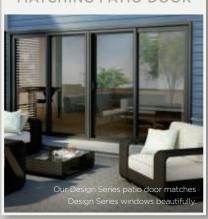

A single lever locks the window at multiple points for a tight, secure seal.

Our brickmould options allow you to trim your windows in style. For details, see page 33.







#### Interior Frame Colours



#### Hardware Colours



Hardware available in 6 colours and finishes. See page 34 for details.

#### **Exterior Frame Colours**



Cashmere













#### Seals out the elements

Tri-Fin weatherstripping prevents drafts, dust and moisture from getting in.

#### Smooth operation

Spring balance system makes opening and closing single-hung windows easy; holds sash open at any height.

#### Energy-saving glass

Design Series windows are available with double- and triple-glazing. Insulated glass units with LoĒ and argon can be tailored to your requirements.

#### MATCHING PATIO DOOR



#### **ECP ENHANCED COLOUR PROTECTION**

An innovative Kynar' coating helps protect our darker colours from fading and chalking. Colours are reproduced as accurately as printer technology allows.

#### Balanced views.

casement and picture combinations are balanced. Equal lite options are also available with fixed combinations.











#### Standard Features

#### Aluminum clad exterior

Durable extruded cladding brightens your home with an array of colours.

#### Weathertight construction

Mortise and tenon joints are sealed to prevent water and air infiltration

#### Energy-saving glass

Signature Series windows are available with double- or triple-glazing. Insulated glass units with LoĒ and argon can be tailored to your needs

# Our Signature Series patio door matches Signature Ser