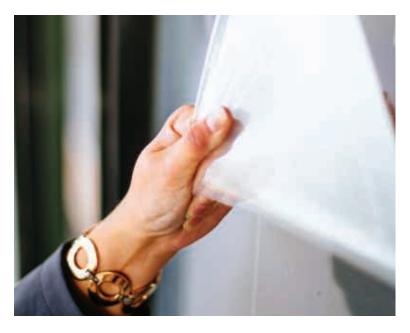

## Preserve™ Protective Film NEAT® Glass

We help protect our windows and doors during transit and at the job site by applying a clear protective film on inner and outer glass surfaces. It eliminates masking and makes cleanup a snap. Simply peel it off to reveal spotless glass.