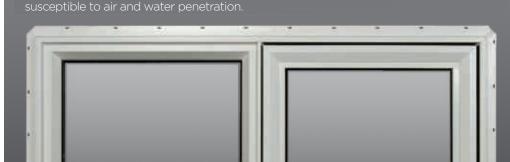

#### **Common Frame Construction**

susceptible to air and water penetration.

#### **Common Frame Construction**

Comfort windows have a common frame. Multi-lite windows feature a continuous head and sill design that provides a clean appearance and eliminates the need for mulls, which are susceptible to air and water penetration.