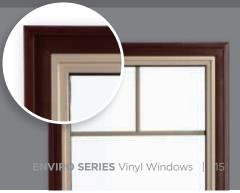

## Enviro Series

#### Vinyl

- Energy saving, highperformance vinyl option, perfect choice for harsh climates
- Triple interior glazed insulated
- glass for energy efficiency
  Wide frame and equal sightlines
- Pairs well with Classic or Design Series windows

See page 14