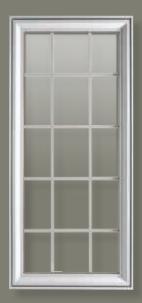

#### Grille Patterns & Colours

#### Simulated Divided Lites (SDL)

These are installed on the outer glass surfaces to simulate the look of divided panes.