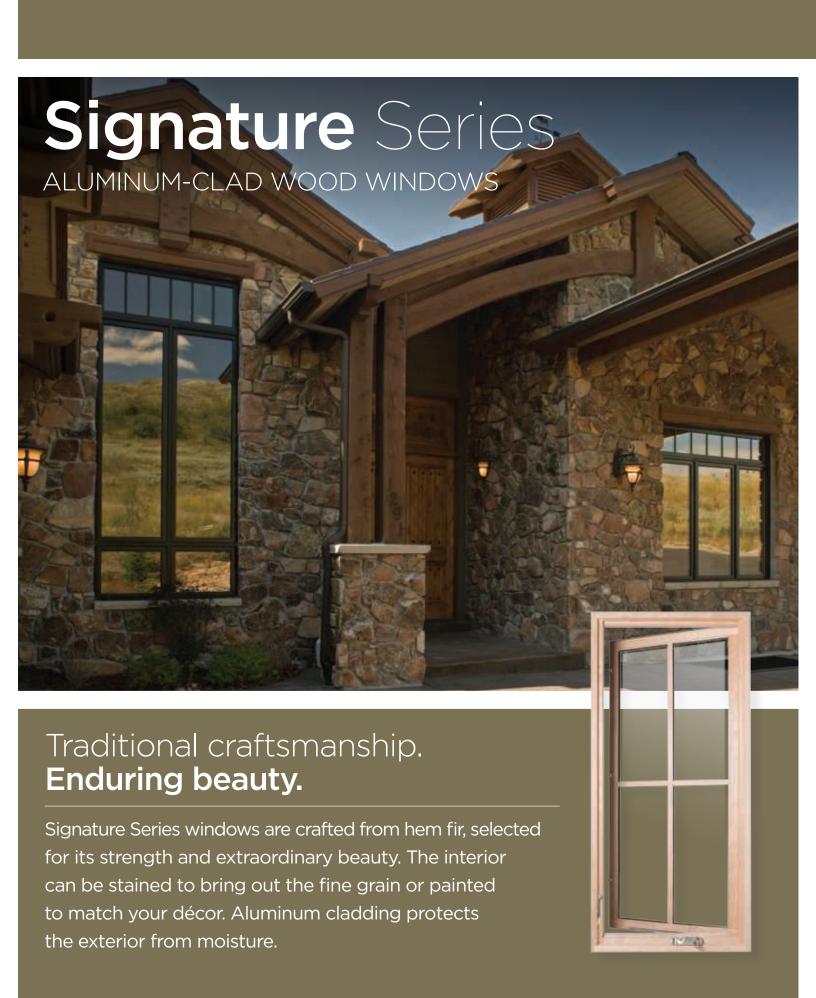

#### Signature Series

#### **Aluminum Clad Wood**

- Premium traditional wood design solution
- Durable, colourful extruded Aluminum exterior
- Beautiful interior craftsmanship with hem-fir wood
- Available with Dual or Triple exterior glazed insulated glass options

If you prefer a wood interior, our clad wood windows can be painted or stained to coordinate with your interior décor. They're protected from the weather by a durable exterior aluminum cladding.