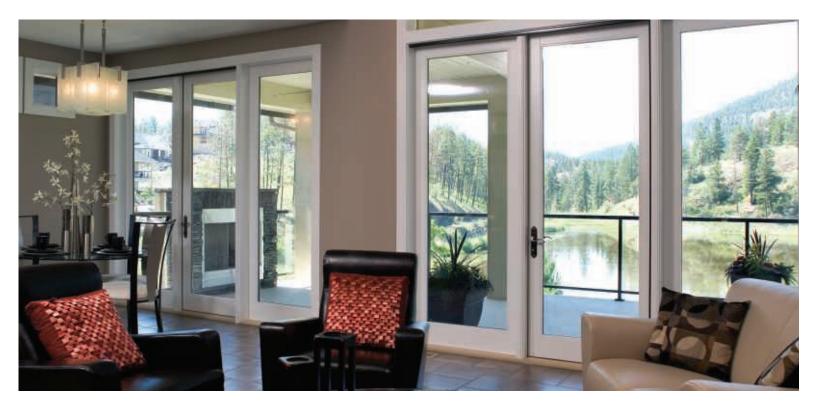

# A Door that fits your life.

#### Sliding Patio Doors

Sliding patio doors are a good choice where floor space is limited. They provide light, expansive views and an easy transition between indoors and out.

2 Panel - Either panel can be active.

#### Hinged Patio Doors

Hinged patio doors are either outswing or inswing and create an elegant gateway to the outdoors. Also available as a single panel door.

**2 Panel Fixed** - Either panel can be active, one panel is fixed.