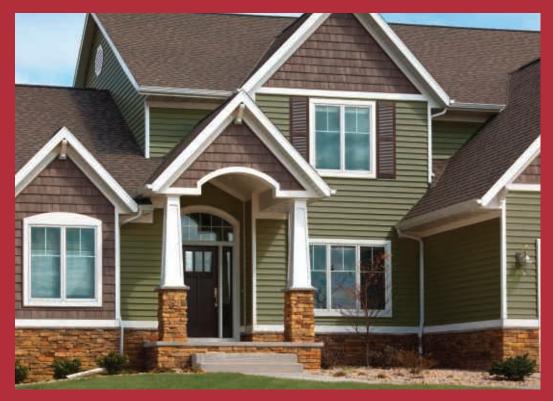

# Which window is right for you?

That depends on the style of your home, the size of your budget and your own preferences. With Ply Gem, you can choose from a wide range of styles to meet your needs. To help stretch your budget while maintaining a consistent look, consider upgrading the windows in the front and choose less costly windows in the back that are identical on the interior. If you're looking for more colourful options, our aluminum clad windows offer a full spectrum of choices. Whatever inspires you, look to Ply Gem for solutions custom made for you.