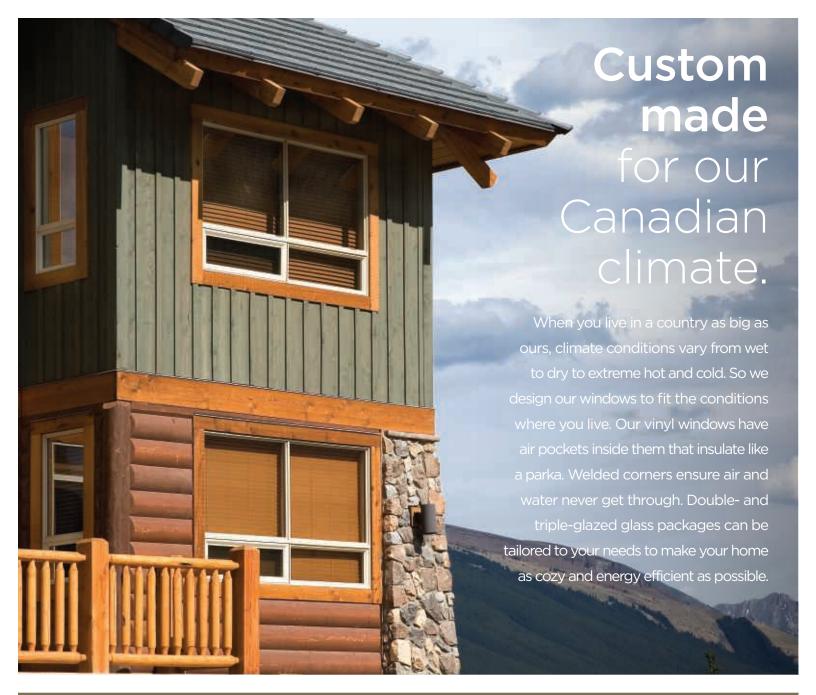

# Choose frame material.

As one of Canada's top window manufacturers, we build quality into every product we make. Our vinyl windows feature sturdy, multi-chambered frames and sashes with welded corners. They never need painting or staining and are available in white or beige. For more exterior colour options, we also offer aluminum clad vinyl windows.

If you prefer a wood interior, our clad wood windows can be painted or stained to coordinate with your interior décor. They're protected from the weather by a durable exterior aluminum cladding.