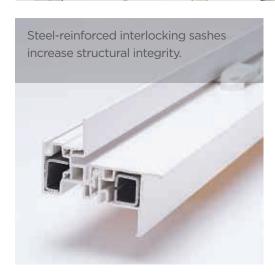

#### Sturdy construction

Steel-reinforced interlocking sashes increase structural integrity, water resistance and wind load.