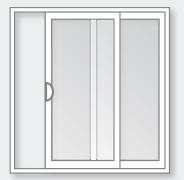

#### Sliding Patio Doors

Sliding patio doors are a good choice where floor space is limited. They provide light, expansive views and an easy transition between indoors and out.

2 Panel - Either panel can be active.

3 Panel Vinyl - Middle panel active for vinyl series.

**3 Panel Vinyl** - Active outside panel (left or right) \*Vista Series Vinyl Patio Door only

3 Panel Clad - Active outside panel (left or right)

4 Panel - Both center panels are active.