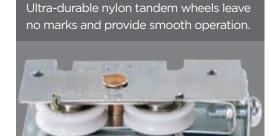

#### Smooth operation

Two sets of tandem rollers distribute weight of triple glazing to ensure sliding windows glide easily.

#### Smooth operation

Spring balance system makes opening and closing single-hung windows easy; holds sash open at any height.