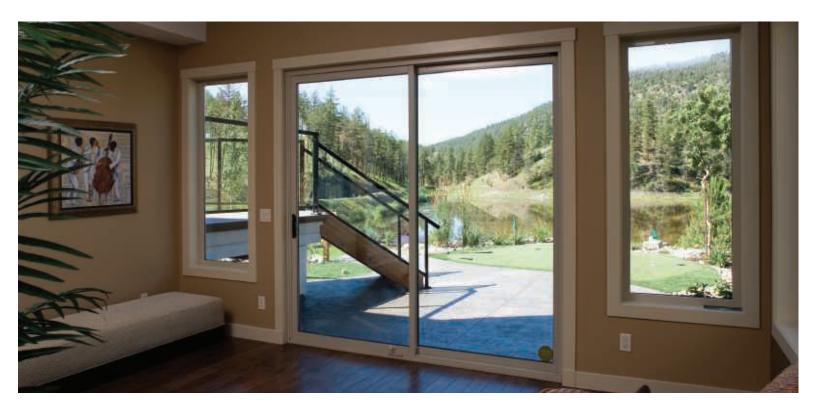

# MATCHING PATIO DOOR Vista Series patio door pairs with all our vinyl windows.

# Vista Series

#### VINYL PATIO DOORS

Like our vinyl windows, our vinyl patio doors are designed to make your home more beautiful and more comfortable.