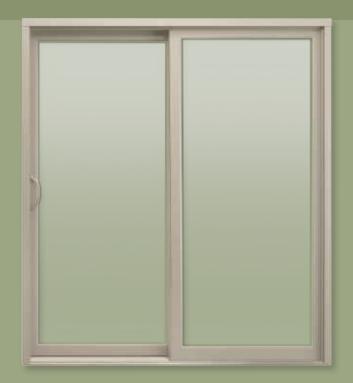

## Wider profile. Classic style.

Yesterday's wood windows tended to have wider frames than today's sleek vinyl windows. Our Classic Series windows recreate the traditional wider profile without the traditional maintenance.

#### Standard Features

#### Seals out the elements

#### **Built-in security**

#### **Energy-saving glass**

Designed for double glazing,

# MATCHING PATIO DOOR well with <mark>all</mark> our vinyl window