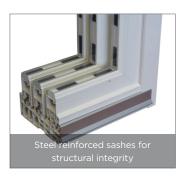

INTRODUCING THE

# Vista Series <u>Multi-Slide Patio</u> Door

Featuring dual sliding tracks and stackable operating sashes, the Multi-Slide Patio Door creates far larger openings than a traditional patio door.



### Features & Benefits

- Dual sliding tracks allow for two of three sashes to slide open
- High Performance sill system for maximum water resistance
- Triple weather-stripping virtually eliminates air infiltration and enhances insulation
- Contemporary handle with optional key lock
- Equal sized fixed and operation sashes for a balanced appearance
- Available with 5%6'' base frame or optional vinyl jamb extension to 61/2'' jamb







The 3-wide patio door provides light, expansive views and an easy transition between indoors and out.





| Nominal<br>Size | Config.       | Width<br>(mm) | Height<br>(mm) | Width<br>(in) | Height<br>(in) |
|-----------------|---------------|---------------|----------------|---------------|----------------|
| 90610           | XXO or<br>OXX | 2620          | 2080           | 1031/8        | 81%            |
| 9080            | XXO or<br>OXX | 2620          | 2400           | 1031/8        | 94½            |
| 120610          | XXO or<br>OXX | 3541          | 2080           | 1393/8        | 81%            |
| 12080           | XXO or<br>OXX | 3541          | 2400           | 1393/8        | 94½            |

\*Custom sizes are not available

# Frame & Hardware



# Simulated Divide