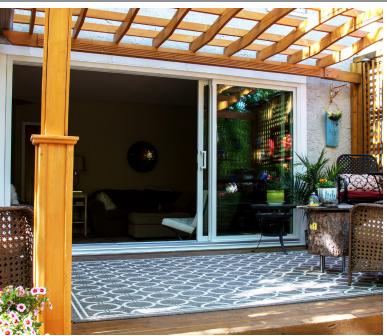

# Vista Series <u>Multi-Slide Patio</u> Door

Featuring dual sliding tracks and stackable operating sashes, the Multi-Slide Patio Door creates far larger openings than a traditional patio door.

The 3-wide patio door provides light, expansive views and an easy transition between indoors and out.

| Nominal<br>Size | Config.       | Width<br>(mm) | Height<br>(mm) | Width<br>(in) | Height<br>(in) |
|-----------------|---------------|---------------|----------------|---------------|----------------|
| 90610           | XXO or<br>OXX | 2620          | 2080           | 1031/8        | 81%            |
| 9080            | XXO or<br>OXX | 2620          | 2400           | 1031/8        | 94½            |
| 120610          | XXO or<br>OXX | 3541          | 2080           | 1393/8        | 81%            |
| 12080           | XXO or<br>OXX | 3541          | 2400           | 1393/8        | 94½            |