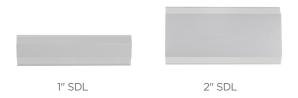

e patio door provides light, expansive views and an easy transition between indoors and out.





| Nominal<br>Size | Config.       | Width<br>(mm) | Height<br>(mm) | Width<br>(in) | Height<br>(in) |
|-----------------|---------------|---------------|----------------|---------------|----------------|
| 90610           | XXO or<br>OXX | 2620          | 2080           | 1031/8        | 81%            |
| 9080            | XXO or<br>OXX | 2620          | 2400           | 1031/8        | 94½            |
| 120610          | XXO or<br>OXX | 3541          | 2080           | 1393/8        | 81%            |
| 12080           | XXO or<br>OXX | 3541          | 2400           | 1393/8        | 94½            |

\*Custom sizes are not available

# Frame & Hardware



# Simulated Divided Lites (SDL)



# Glazing Options

- Available with a wide selection of Eco glass option to meet energy requirements in all regions
- Triple glazing available in 9' wide configurations
- In-glass blinds available on 90610 size only

### ECO GAIN 180 High Solar Gain Glass

A great choice for our northern climate because it allows solar energy to pass through the glass to provide "free heat" in winter

#### ECO SHIELD 270 Solar Control Glass

A good choice for variable climates. Throughout the year, Eco Glass Shield protects against fading without darkening your view.

#### ECO MAXSHIELD 366 Ultimate Performance Glass

This "spectrally selective" glass provides the highest level of comfort, energy sayings and fade protection

## In-Glass Grilles

These are installed between the glass panes.



13/16" Flat