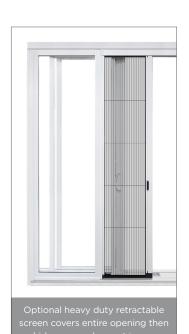

INTRODUCING THE

# Vista Series <u>Multi-Slide Patio</u> Door

Featuring dual sliding tracks and stackable operating sashes, the Multi-Slide Patio Door creates far larger openings than a traditional patio door.



### Features & Benefits

- Dual sliding tracks allow for two of three sashes to slide open
- High Performance sill system for maximum water resistance
- Triple weather-stripping virtually eliminates air infiltration and enhances insulation
- Contemporary handle with optional key lock
- Equal sized fixed and operation sashes for a balanced appearance
- Available with 5%6'' base frame or optional vinyl jamb extension to 61/2'' jamb







The 3-wide patio door provides light, expansive views and an easy transition between indoors and out.





| Nominal<br>Size | Config.       | Width<br>(mm) | Height<br>(mm) | Width<br>(in) | Height<br>(in) |
|-----------------|---------------|---------------|----------------|---------------|----------------|
| 90610           | XXO or<br>OXX | 2620          | 2080           | 1031/8        | 81%            |
| 9080            | XXO or<br>OXX | 2620          | 2400           | 1031/8        | 94½            |
| 120610          | XXO or<br>OXX | 3541          | 2080           | 1393/8        | 81%            |
| 12080           | XXO or<br>OXX | 3541          | 2400           | 1393/8        | 94½            |

\*Custom sizes are not available

# Frame & Hardware



# Simulated Divided Li