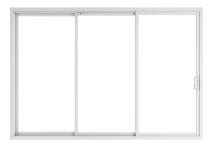

# Vista Series <u>Multi-Slide Patio</u> Door

Featuring dual sliding tracks and stackable operating sashes, the Multi-Slide Patio Door creates far larger openings than a traditional patio door.

The 3-wide patio door provides light, expansive views and an easy transition between indoors and out.

| Nominal<br>Size | Config.       | Width<br>(mm) | Height<br>(mm) | Width<br>(in) | Height<br>(in) |
|-----------------|---------------|---------------|----------------|---------------|----------------|
| 90610           | XXO or<br>OXX | 2620          | 2080           | 1031/8        | 81%            |
| 9080            | XXO or<br>OXX | 2620          | 2400           | 1031/8        | 94½            |
| 120610          | XXO or<br>OXX | 3541          | 2080           | 1393/8        | 81%            |
| 12080           | XXO or<br>OXX | 3541          | 2400           | 1393/8        | 94½            |