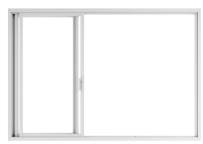

# Vista Series <u>Multi-Slide Patio</u> Door

Featuring dual sliding tracks and stackable operating sashes, the Multi-Slide Patio Door creates far larger openings than a traditional patio door.

The 3-wide patio door provides light, expansive views and an easy transition between indoors and out.

| Nominal<br>Size | Config.       | Width<br>(mm) | Height<br>(mm) | Width<br>(in) | Height<br>(in) |
|-----------------|---------------|---------------|----------------|---------------|----------------|
| 90610           | XXO or<br>OXX | 2620          | 2080           | 1031/8        | 81%            |
| 9080            | XXO or<br>OXX | 2620          | 2400           | 1031/8        | 94½            |
| 120610          | XXO or<br>OXX | 3541          | 2080           | 1393/8        | 81%            |
| 12080           | XXO or<br>OXX | 3541          | 2400           | 1393/8        | 94½            |