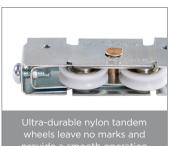

INTRODUCING THE

# Vista Series <u>Multi-Slide Patio</u> Door

Featuring dual sliding tracks and stackable operating sashes, the Multi-Slide Patio Door creates far larger openings than a traditional patio door.



### Features & Benefits

- Dual sliding tracks allow for two of three sashes to slide open
- High Performance sill system for maximum water resistance
- Triple weather-stripping virtually eliminates air infiltration and enhances insulation
- Contemporary handle with optional key lock
- Equal sized fixed and operation sashes for a balanced appearance
- Available with 5%6'' base frame or optional vinyl jamb extension to 61/2'' jamb







The 3-wide patio door provides light, expansive views and an easy transition between indoors and out.





| Nominal<br>Size | Config.       | Width<br>(mm) | Height<br>(mm) | Width<br>(in) | Height<br>(in) |
|-----------------|---------------|---------------|----------------|---------------|----------------|
| 90610           | XXO or<br>OXX | 2620          | 2080           | 1031/8        | 81%            |
| 9080            | XXO or<br>OXX | 2620          | 2400           | 1031/8        | 94½            |
| 120610          | XXO or<br>OXX | 3541          | 2080           | 1393/8        | 81%            |
| 12080           | XXO or<br>OXX | 3541          | 2400           | 1393/8        | 94½            |

\*Custom sizes are not available

# Frame & Hardware



# Simulated Divided