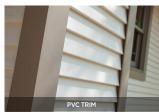

#### Trim Boards

PVC trim can be cut, drilled and routed like wood. These are available as sheets (smooth/smooth or woodgrain/smooth) or as notched bead board. There are endless uses, including fascia, frieze boards, window and door trim, deck edging and decorative accents.