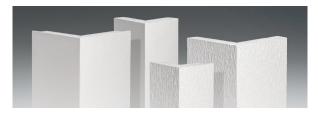

#### Corners

One-piece outside corners provide a square edge with no unsightly, rough seam. Available in smooth or woodgrain finish.