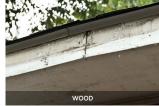

#### Withstands the elements

Because Ply Gem trim does not absorb moisture, it won't rot, split or warp like wood. It also does not attract termites or other insects.

# Won't split, crack or peel

PVC trim won't split or crack, and doesn't require sealing against moisture. It holds paint better and longer than wood, so you don't have to worry about paint peeling.