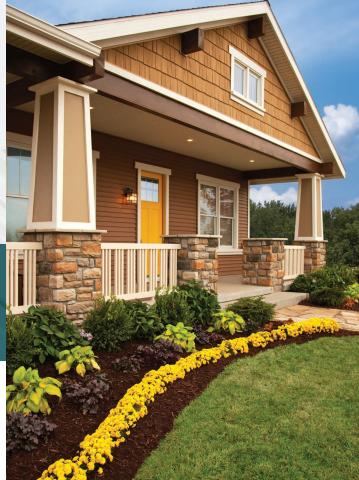

# A good choice now. A great choice years from now.

PLY GEM TRIM AND MOULDINGS OFFER THE BEAUTY OF WOOD WITHOUT THE MAINTENANCE.

PVC does not absorb water, so it won't rot, warp or split. If you choose to paint it, Ply Gem Trim and Mouldings hold paint much better than wood. You can even install them to grade or against concrete. It's no wonder more and more homeowners are choosing this new and improved technology to enhance their home's curb appeal. In short, Ply Gem Trim looks better longer.

#### Trim Boards

PVC trim can be cut, drilled and routed like wood. These are available as sheets (smooth/smooth or woodgrain/smooth) or as notched bead board. There are endless uses, including fascia, frieze boards, window and door trim, deck edging and decorative accents.

#### Corners

One-piece outside corners provide a square edge with no unsightly, rough seam. Available in smooth or woodgrain finish.