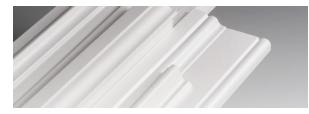

# Mouldings

Mouldings are a long-lasting alternative to wood accent trim and are available in shapes that enhance any home's style, in gables around windows and doors, or wherever you desire. Drip Cap, Shingle Mould, Rams Crown, Bead Board, Inside Corner, Historic Sill and Brick Mould are all available.