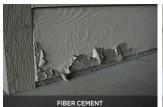

# A good choice now. A great choice years from now.

PLY GEM TRIM AND MOULDINGS OFFER THE BEAUTY OF WOOD WITHOUT THE MAINTENANCE.

PVC does not absorb water, so it won't rot, warp or split. If you choose to paint it, Ply Gem Trim and Mouldings hold paint much better than wood. You can even install them to grade or against concrete. It's no wonder more and more homeowners are choosing this new and improved technology to enhance their home's curb appeal. In short, Ply Gem Trim looks better longer.