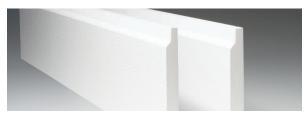

#### Trim Boards

PVC trim can be cut, drilled and routed like wood. These are available as sheets (smooth/smooth or woodgrain/smooth) or as notched bead board. There are endless uses, including fascia, frieze boards, window and door trim, deck edging and decorative accents.