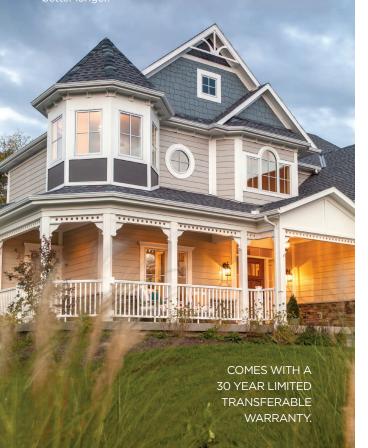

# A good choice now. A great choice years from now.

PLY GEM TRIM AND MOULDINGS OFFER THE BEAUTY OF WOOD WITHOUT THE MAINTENANCE.

PVC does not absorb water, so it won't rot, warp or split. If you choose to paint it, Ply Gem Trim and Mouldings hold paint much better than wood. You can even install them to grade or against concrete. It's no wonder more and more homeowners are choosing this new and improved technology to enhance their home's curb appeal. In short, Ply Gem Trim looks better longer.