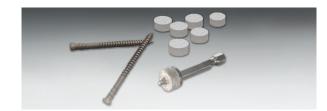

#### Cortex Fasteners

Available in smooth or woodgrain, Cortex Fasteners are made from Ply Gem trim products, so they always match perfectly. This eliminates the need for caulking, sanding and painting nail holes. Each box includes all the screws, setting tools and PVC plugs needed for fastening.