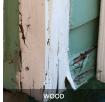

#### Withstands the elements

Because Ply Gem trim does not absorb moisture, it won't rot, split or warp like wood. It also does not attract termites or other insects.

# Won't split, crack or peel

PVC trim won't split or crack, and doesn't require sealing against moisture. It holds paint better and longer than wood, so you don't have to worry about paint peeling.